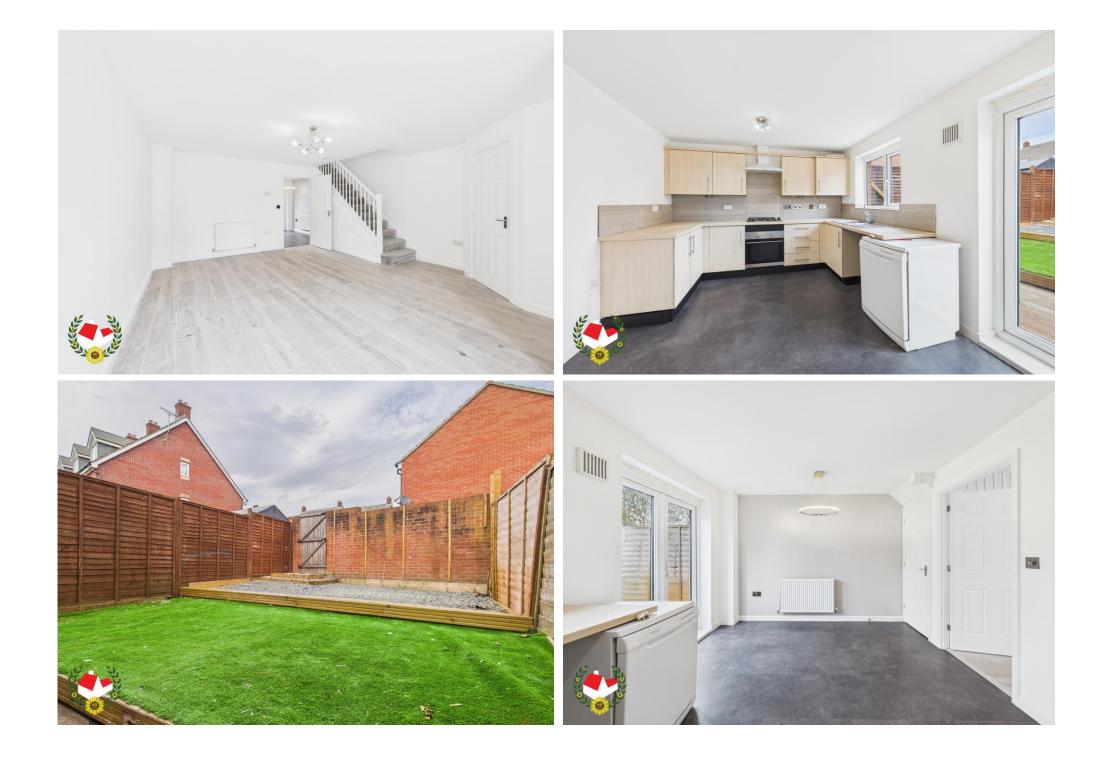

#### **The Property**

Available with NO ONWARD CHAIN is a THREE Bedroom Terraced House located in the sough after HEMPSTED.

Ground Floor comprises of Entrance Hall, CLOAKROOM, Lounge and Kitchen Diner. First Floor offers Three Bedrooms, EN-SUITE To Master Bedroom and Family Bathroom.

Further benefits include UPVC Double Glazing, gas Radiator Central Heating. Externally are Front & Rear Gardens and OFF ROAD PARKING

Property for sale through Michael Tuck Estate Agents. Approximate rental value of £1250pcm , please contact Michael Tuck Lettings in Gloucester for more details.

#### **Entrance Hall**

Cloakroom 6'4" x 2'9" (1.93m x 0.84m)

Lounge 16' 6'' x 14' 7'' (5.03m x 4.44m)

Kitchen Diner 14' 6" x 9' 11" (4.42m x 3.02m)