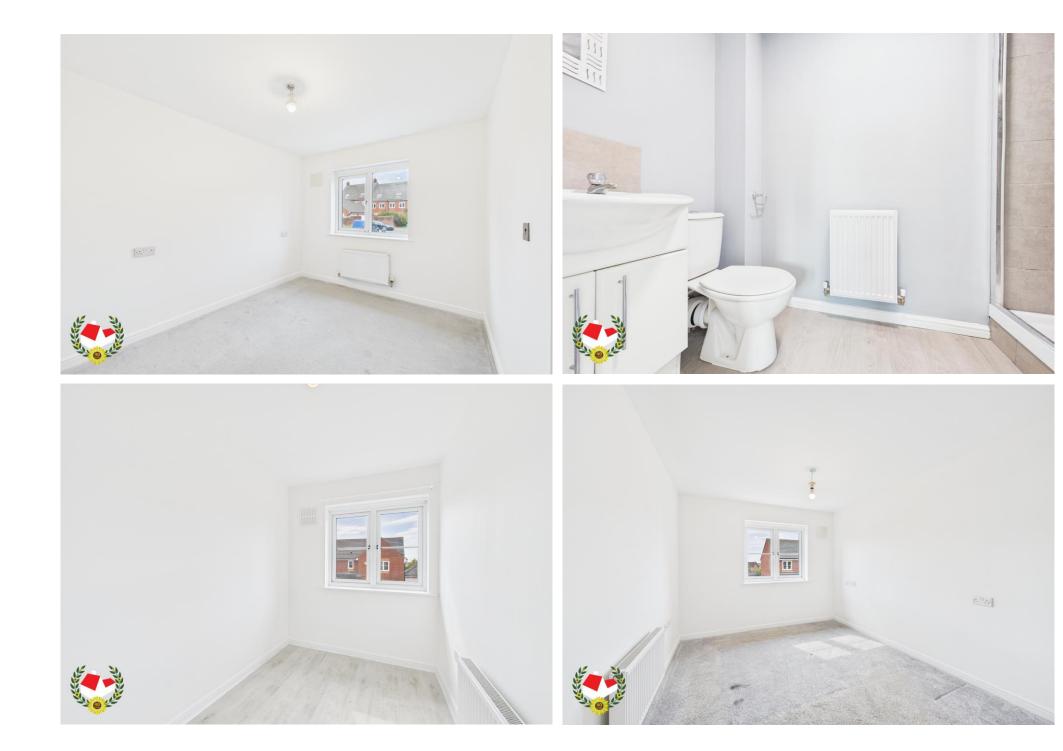

#### **First Floor Landing**

Master Bedroom 11' 6" x 8' 6" (3.50m x 2.59m)

**En-Suite** 8' 6'' x 4' 4'' (2.59m x 1.32m)

Bedroom Two 10' 4" x 8' 0" (3.15m x 2.44m)

Bedroom Three 8' 7" x 5' 8" (2.61m x 1.73m)

Family Bathroom 6' 2" x 5' 7" (1.88m x 1.70m)

Family Bathroom 6' 2" x 5' 7" (1.88m x 1.70m)

Additional Information Gas & Electric - Mains Water & Sewerage - Mains

Zoopla