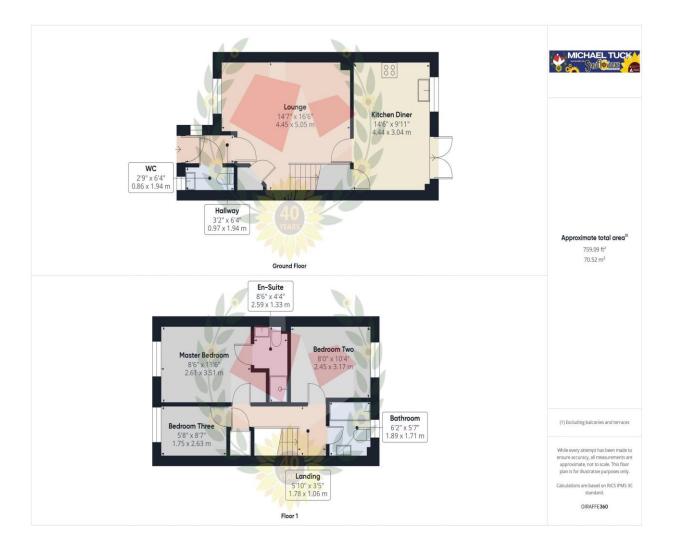

#### **Entrance Hall**

Cloakroom 6'4" x 2'9" (1.93m x 0.84m)

Lounge 16' 6'' x 14' 7'' (5.03m x 4.44m)

Kitchen Diner 14' 6" x 9' 11" (4.42m x 3.02m)

#### **First Floor Landing**

Master Bedroom 11' 6" x 8' 6" (3.50m x 2.59m)

**En-Suite** 8' 6'' x 4' 4'' (2.59m x 1.32m)

Bedroom Two 10' 4" x 8' 0" (3.15m x 2.44m)

Bedroom Three 8' 7" x 5' 8" (2.61m x 1.73m)

Family Bathroom 6' 2" x 5' 7" (1.88m x 1.70m)

Family Bathroom 6' 2" x 5' 7" (1.88m x 1.70m)

Additional Information Gas & Electric - Mains Water & Sewerage - Mains

Zoopla

#### FOR ILLUSTRATIVE PURPOSES ONLY - NOT TO SCALE

The position and size of doors, windows, appliances, and other features are approximate only. Unauthorised reproduction prohibited

Important notice: Michael Tuck, its clients and any joints give notice that 1: They are not authorised to make or give any representations or warranties in relation to the property either here or elsewhere, either on their own behalf of their client or otherwise. They assume no responsibility for any statement that may be made in these particulars. These particulars do not form part of any offer or contract and must not be relied upon as statements or representation of fact. 2: Any areas, measurements or distances are approximate. The text, photographs and plans are for guidance only and are not necessarily comprehensive. It should not be assumed that the property has all necessary planning, building regulation or other consents and Michael Tuck have not tested any services, equipment or facilities. Purchasers must satisfy themselves by inspection or otherwise.