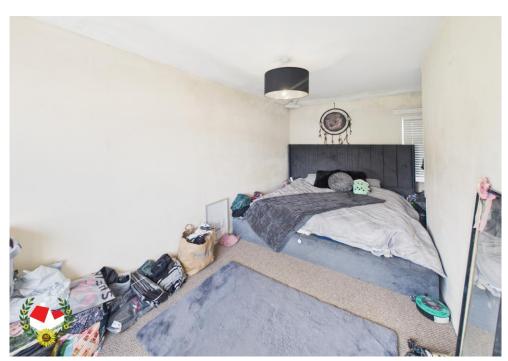

**Bathroom** 5' 11" x 6' 1" (1.80m x 1.85m)

**Landing** 5' 1" x 2' 8" (1.55m x 0.81m)

Master Bedroom 15' 10" x 7' 8" (4.82m x 2.34m)

**Bedroom Two** 8' 2" x 8' 0" (2.49m x 2.44m)

**Bedroom Three** 7' 8" x 6' 11" (2.34m x 2.11m)