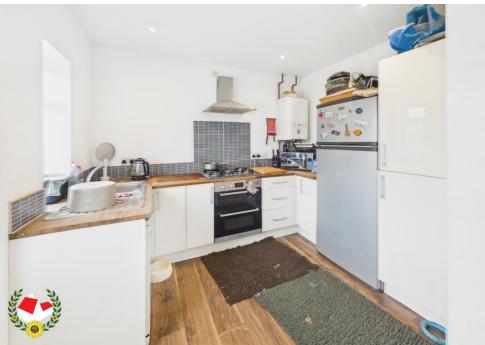

Externally the property benefits from Front & Rear Gardens

Call 01452 543200 To View!

Hallway 4' 3" x 3' 1" (1.29m x 0.94m)

**Lounge/Diner** 15' 10" x 10' 0" (4.82m x 3.05m)

**Kitchen** 10' 8" x 9' 6" (3.25m x 2.89m)