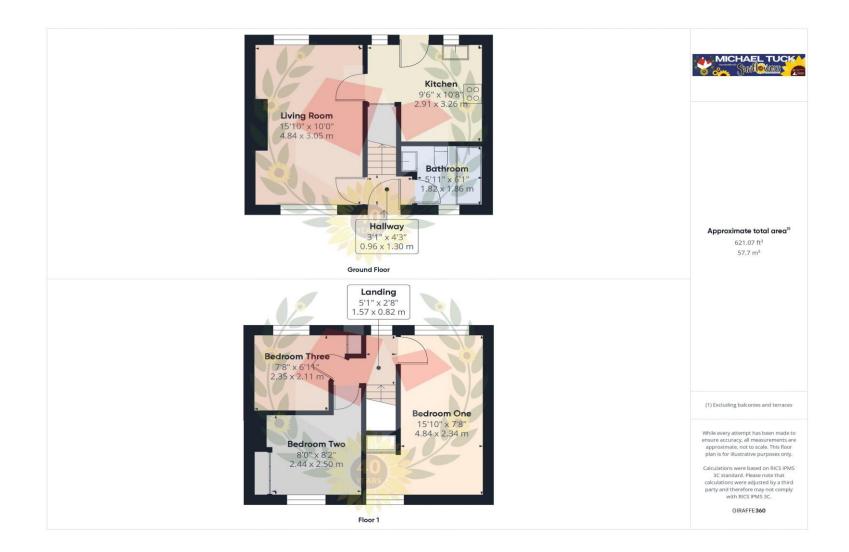

Externally the property benefits from Front & Rear Gardens

Call 01452 543200 To View!

Hallway 4' 3" x 3' 1" (1.29m x 0.94m)

**Lounge/Diner** 15' 10" x 10' 0" (4.82m x 3.05m)

**Kitchen** 10' 8" x 9' 6" (3.25m x 2.89m)

**Bathroom** 5' 11" x 6' 1" (1.80m x 1.85m)

**Landing** 5' 1" x 2' 8" (1.55m x 0.81m)

Master Bedroom 15' 10" x 7' 8" (4.82m x 2.34m)

**Bedroom Two** 8' 2" x 8' 0" (2.49m x 2.44m)

**Bedroom Three** 7' 8" x 6' 11" (2.34m x 2.11m)