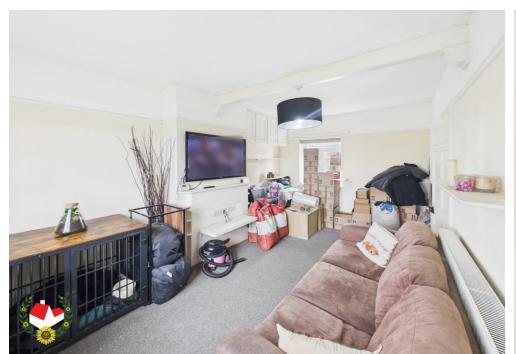

Externally the property benefits from Front & Rear Gardens

Call 01452 543200 To View!

Hallway 4' 3" x 3' 1" (1.29m x 0.94m)

**Lounge/Diner** 15' 10" x 10' 0" (4.82m x 3.05m)

**Kitchen** 10' 8" x 9' 6" (3.25m x 2.89m)