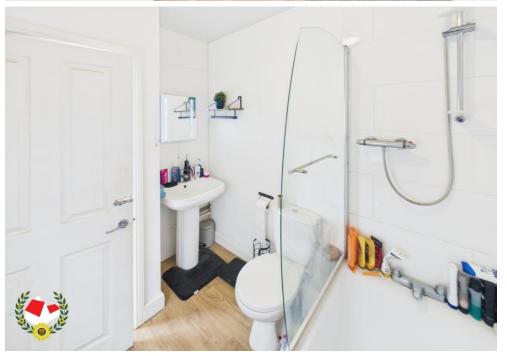

**Bathroom** 5' 11" x 6' 1" (1.80m x 1.85m)

**Landing** 5' 1" x 2' 8" (1.55m x 0.81m)

Master Bedroom 15' 10" x 7' 8" (4.82m x 2.34m)

**Bedroom Two** 8' 2" x 8' 0" (2.49m x 2.44m)

**Bedroom Three** 7' 8" x 6' 11" (2.34m x 2.11m)