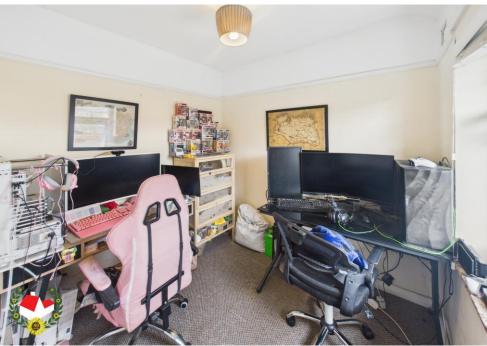

**Bathroom** 5' 11" x 6' 1" (1.80m x 1.85m)

**Landing** 5' 1" x 2' 8" (1.55m x 0.81m)

Master Bedroom 15' 10" x 7' 8" (4.82m x 2.34m)

**Bedroom Two** 8' 2" x 8' 0" (2.49m x 2.44m)

**Bedroom Three** 7' 8" x 6' 11" (2.34m x 2.11m)