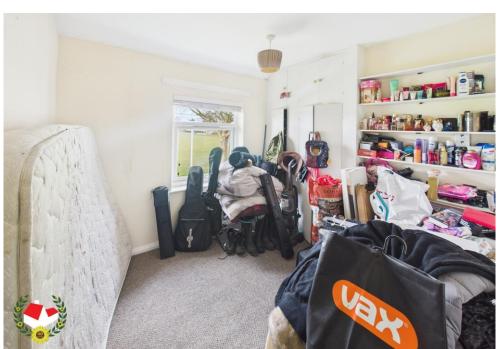

**Bathroom** 5' 11" x 6' 1" (1.80m x 1.85m)

**Landing** 5' 1" x 2' 8" (1.55m x 0.81m)

Master Bedroom 15' 10" x 7' 8" (4.82m x 2.34m)

**Bedroom Two** 8' 2" x 8' 0" (2.49m x 2.44m)

**Bedroom Three** 7' 8" x 6' 11" (2.34m x 2.11m)