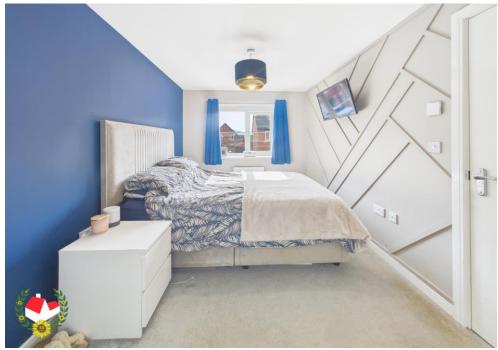

## **Entrance**

W.C

**Living Room** 17' 2" x 14' 10" (5.23m x 4.52m)

**Kitchen/Diner** 14' 10" x 9' 1" (4.52m x 2.77m)

Landing

**Bedroom One** 12' 3" x 8' 3" (3.73m x 2.51m)

**En-suite** 8' 1" x 3' 11" (2.46m x 1.19m)