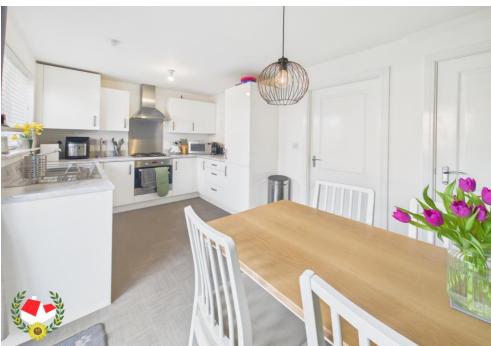

## **Entrance**

W.C

**Living Room** 17' 2" x 14' 10" (5.23m x 4.52m)

**Kitchen/Diner** 14' 10" x 9' 1" (4.52m x 2.77m)

Landing

**Bedroom One** 12' 3" x 8' 3" (3.73m x 2.51m)

**En-suite** 8' 1" x 3' 11" (2.46m x 1.19m)