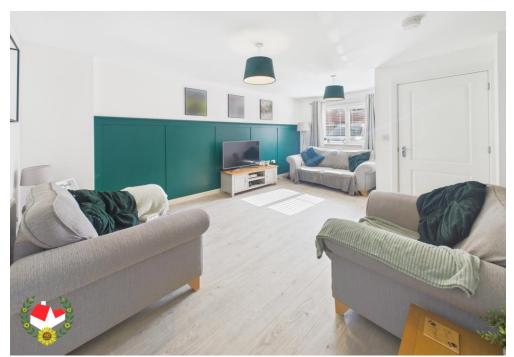

## **Entrance**

W.C

**Living Room** 17' 2" x 14' 10" (5.23m x 4.52m)

**Kitchen/Diner** 14' 10" x 9' 1" (4.52m x 2.77m)

Landing

**Bedroom One** 12' 3" x 8' 3" (3.73m x 2.51m)

**En-suite** 8' 1" x 3' 11" (2.46m x 1.19m)