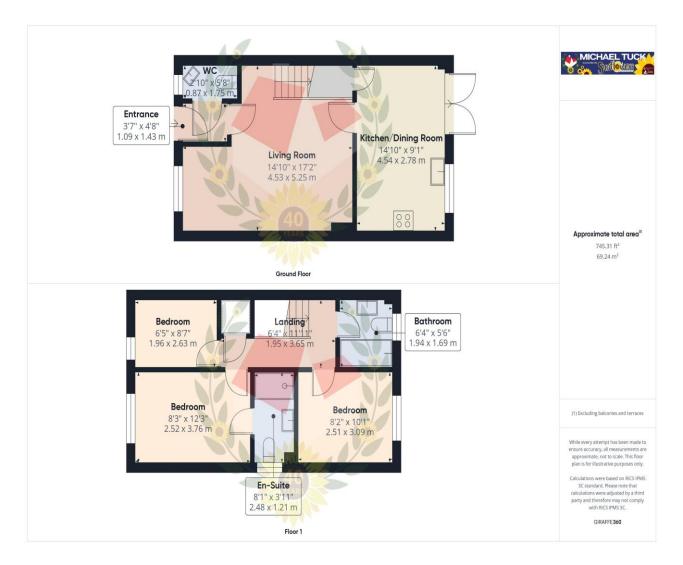

# **The Property**

Immaculate Three Bedroom End Terrace Home Situated Down A Quiet No Through Road In Redshank Way, Hardwicke!

The accommodation comprises of; Entrance hall, cloakroom, living room & kitchen/diner.

On the top floor we have; Three good sized bedrooms & family bathroom.

Further benefits include; Upvc double glazing, gas central heating, off road parking for TWO cars & an en-suite to bedroom one!

Call us today to arrange your viewing on 01452 543200!

## **Entrance**

W.C

**Living Room** 17' 2" x 14' 10" (5.23m x 4.52m)

**Kitchen/Diner** 14' 10" x 9' 1" (4.52m x 2.77m)

Landing

**Bedroom One** 12' 3" x 8' 3" (3.73m x 2.51m)

**En-suite** 8' 1" x 3' 11" (2.46m x 1.19m)

**Bedroom Two** 10' 1" x 8' 2" (3.07m x 2.49m)

**Bedroom Three** 8' 7" x 6' 5" (2.61m x 1.95m)

**Bathroom** 6' 4" x 5' 6" (1.93m x 1.68m)

Rear Garden

**Two Off Road Parking Spaces** 

**Management Estate Charge** 