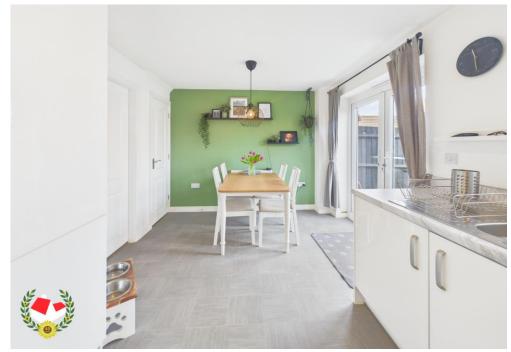

## **Entrance**

W.C

**Living Room** 17' 2" x 14' 10" (5.23m x 4.52m)

**Kitchen/Diner** 14' 10" x 9' 1" (4.52m x 2.77m)

Landing

**Bedroom One** 12' 3" x 8' 3" (3.73m x 2.51m)

**En-suite** 8' 1" x 3' 11" (2.46m x 1.19m)