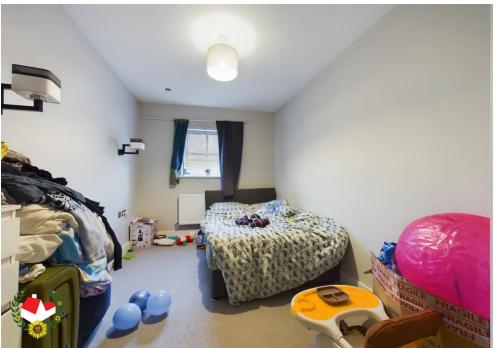

Accommodation comprises of Entrance Hall, 14'10 x 13'6 Open Plan Living Area/Kitchen, 13'2 DOUBLE Bedroom and Family Bathroom.

Further benefits include Double Glazing and Gas Radiator Central Heating.

Call 01452 543200 To View

### **Entrance Hall**

**Open Plan Lounge & Kitchen** 14' 10" x 13' 6" (4.52m x 4.11m)

**Double Bedroom** 13' 2" x 8' 6" (4.01m x 2.59m)

**Family Bathroom** 7' 9" x 5' 6" (2.36m x 1.68m)