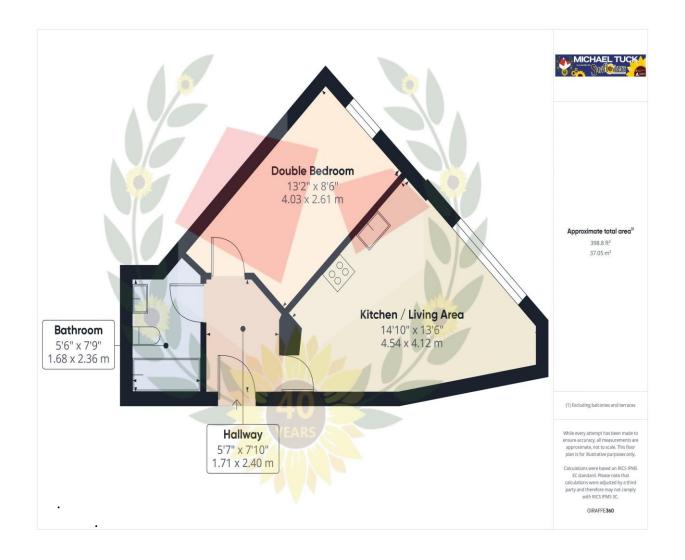

Accommodation comprises of Entrance Hall, 14'10 x 13'6 Open Plan Living Area/Kitchen, 13'2 DOUBLE Bedroom and Family Bathroom.

Further benefits include Double Glazing and Gas Radiator Central Heating.

Call 01452 543200 To View

### **Entrance Hall**

**Open Plan Lounge & Kitchen** 14' 10" x 13' 6" (4.52m x 4.11m)

**Double Bedroom** 13' 2" x 8' 6" (4.01m x 2.59m)

**Family Bathroom** 7' 9" x 5' 6" (2.36m x 1.68m)

#### FOR ILLUSTRATIVE PURPOSES ONLY - NOT TO SCALE

The position and size of doors, windows, appliances, and other features are approximate only.

Unauthorised reproduction prohibited

**Important notice:** Michael Tuck, its clients and any joints give notice that 1: They are not authorised to make or give any representations or warranties in relation to the property either here or elsewhere, either on their own behalf of their client or otherwise. They assume no responsibility for any statement that may be made in these particulars. These particulars do not form part of any offer or contract and must not be relied upon as statements or representation of fact. 2: Any areas, measurements or distances are approximate. The text, photographs and plans are for guidance only and are not necessarily comprehensive. It should not be assumed that the property has all necessary planning, building regulation or other consents and Michael Tuck have not tested any services, equipment or facilities. Purchasers must satisfy themselves by inspection or otherwise.