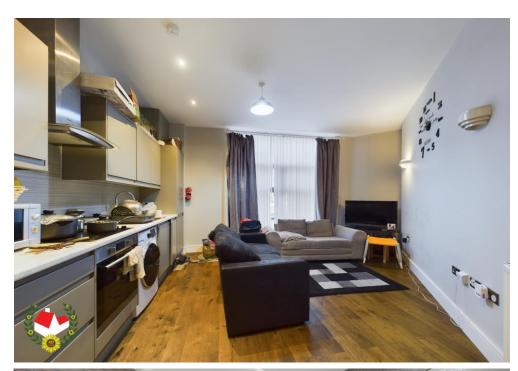

Accommodation comprises of Entrance Hall, 14'10 x 13'6 Open Plan Living Area/Kitchen, 13'2 DOUBLE Bedroom and Family Bathroom.

Further benefits include Double Glazing and Gas Radiator Central Heating.

Call 01452 543200 To View

### **Entrance Hall**

**Open Plan Lounge & Kitchen** 14' 10" x 13' 6" (4.52m x 4.11m)

**Double Bedroom** 13' 2" x 8' 6" (4.01m x 2.59m)

**Family Bathroom** 7' 9" x 5' 6" (2.36m x 1.68m)