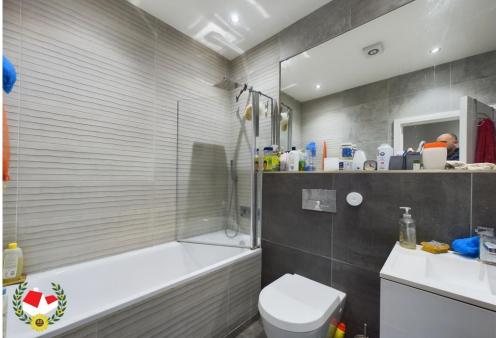

Accommodation comprises of Entrance Hall, 14'10 x 13'6 Open Plan Living Area/Kitchen, 13'2 DOUBLE Bedroom and Family Bathroom.

Further benefits include Double Glazing and Gas Radiator Central Heating.

Call 01452 543200 To View

### **Entrance Hall**

**Open Plan Lounge & Kitchen** 14' 10" x 13' 6" (4.52m x 4.11m)

**Double Bedroom** 13' 2" x 8' 6" (4.01m x 2.59m)

**Family Bathroom** 7' 9" x 5' 6" (2.36m x 1.68m)