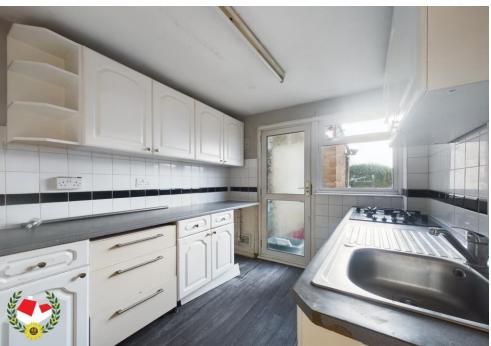

**Entrance Porch** 5' 9" x 2' 10" (1.75m x 0.86m)

**Entrance Hall** 6' 7" x 5' 9" (2.01m x 1.75m)

**Lounge** 15' 6" x 13' 9" (4.72m x 4.19m)

**Kitchen & Dining Room** 16' 11" x 10' 2" (5.15m x 3.10m)

**First Floor Landing** 