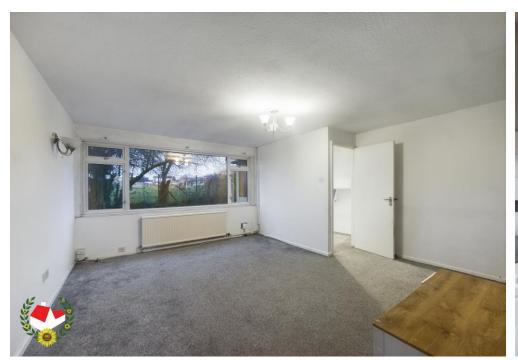

**Entrance Porch** 5' 9" x 2' 10" (1.75m x 0.86m)

**Entrance Hall** 6' 7" x 5' 9" (2.01m x 1.75m)

**Lounge** 15' 6" x 13' 9" (4.72m x 4.19m)

**Kitchen & Dining Room** 16' 11" x 10' 2" (5.15m x 3.10m)

**First Floor Landing** 

Master Bedroom 13' 9" x 10' 1" (4.19m x 3.07m)

**Bedroom Two** 11' 11" x 9' 1" (3.63m x 2.77m)

**Bedroom Three** 10' 10" x 6' 8" (3.30m x 2.03m)

**Family Bathroom** 

Additional Information

Gas & Electric - Mains Water & Sewerage - Mains