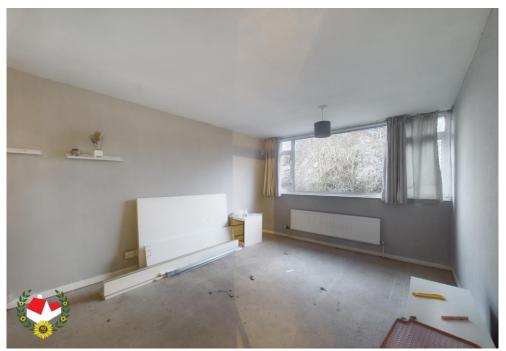

**Entrance Porch** 5' 9" x 2' 10" (1.75m x 0.86m)

**Entrance Hall** 6' 7" x 5' 9" (2.01m x 1.75m)

**Lounge** 15' 6" x 13' 9" (4.72m x 4.19m)

**Kitchen & Dining Room** 16' 11" x 10' 2" (5.15m x 3.10m)

**First Floor Landing** 