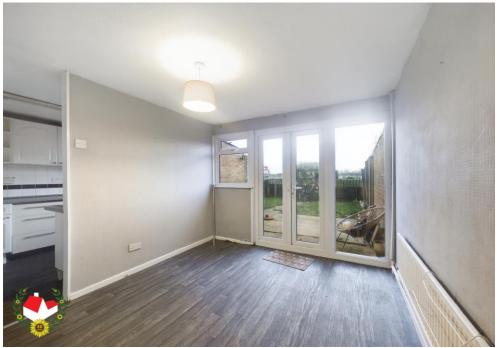

**Entrance Porch** 5' 9" x 2' 10" (1.75m x 0.86m)

**Entrance Hall** 6' 7" x 5' 9" (2.01m x 1.75m)

**Lounge** 15' 6" x 13' 9" (4.72m x 4.19m)

**Kitchen & Dining Room** 16' 11" x 10' 2" (5.15m x 3.10m)

**First Floor Landing** 