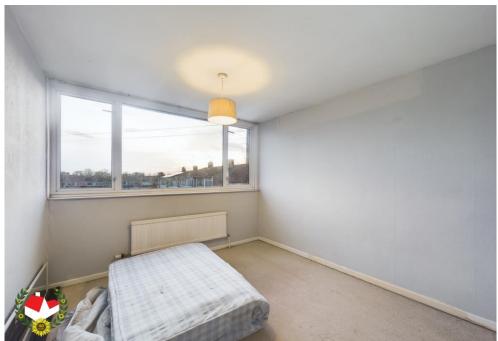

Master Bedroom 13' 9" x 10' 1" (4.19m x 3.07m)

**Bedroom Two** 11' 11" x 9' 1" (3.63m x 2.77m)

**Bedroom Three** 10' 10" x 6' 8" (3.30m x 2.03m)

**Family Bathroom** 

Additional Information

Gas & Electric - Mains Water & Sewerage - Mains