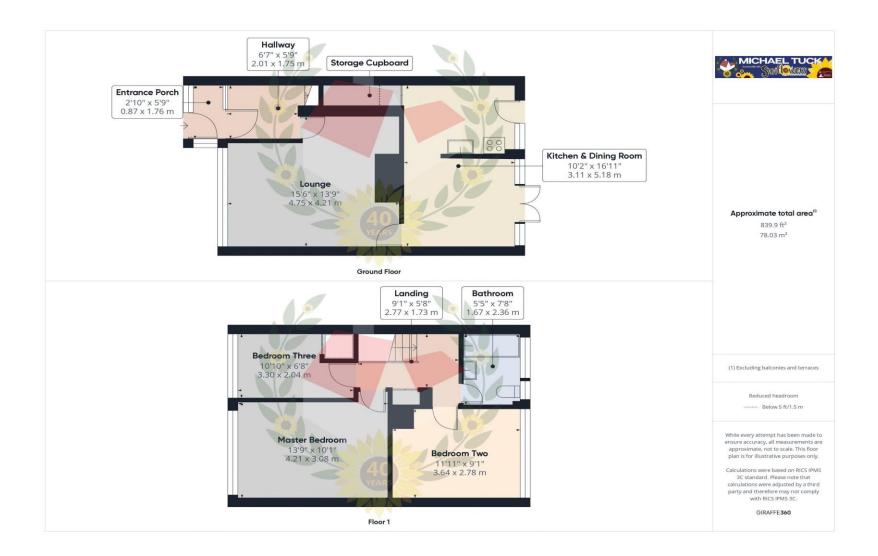

**Entrance Porch** 5' 9" x 2' 10" (1.75m x 0.86m)

**Entrance Hall** 6' 7" x 5' 9" (2.01m x 1.75m)

**Lounge** 15' 6" x 13' 9" (4.72m x 4.19m)

**Kitchen & Dining Room** 16' 11" x 10' 2" (5.15m x 3.10m)

**First Floor Landing** 

Master Bedroom 13' 9" x 10' 1" (4.19m x 3.07m)

**Bedroom Two** 11' 11" x 9' 1" (3.63m x 2.77m)

**Bedroom Three** 10' 10" x 6' 8" (3.30m x 2.03m)

**Family Bathroom** 

Additional Information

Gas & Electric - Mains Water & Sewerage - Mains

#### FOR ILLUSTRATIVE PURPOSES ONLY - NOT TO SCALE

The position and size of doors, windows, appliances, and other features are approximate only.

Unauthorised reproduction prohibited

**Important notice:** Michael Tuck, its clients and any joints give notice that 1: They are not authorised to make or give any representations or warranties in relation to the property either here or elsewhere, either on their own behalf of their client or otherwise. They assume no responsibility for any statement that may be made in these particulars. These particulars do not form part of any offer or contract and must not be relied upon as statements or representation of fact. 2: Any areas, measurements or distances are approximate. The text, photographs and plans are for guidance only and are not necessarily comprehensive. It should not be assumed that the property has all necessary planning, building regulation or other consents and Michael Tuck have not tested any services, equipment or facilities. Purchasers must satisfy themselves by inspection or otherwise.