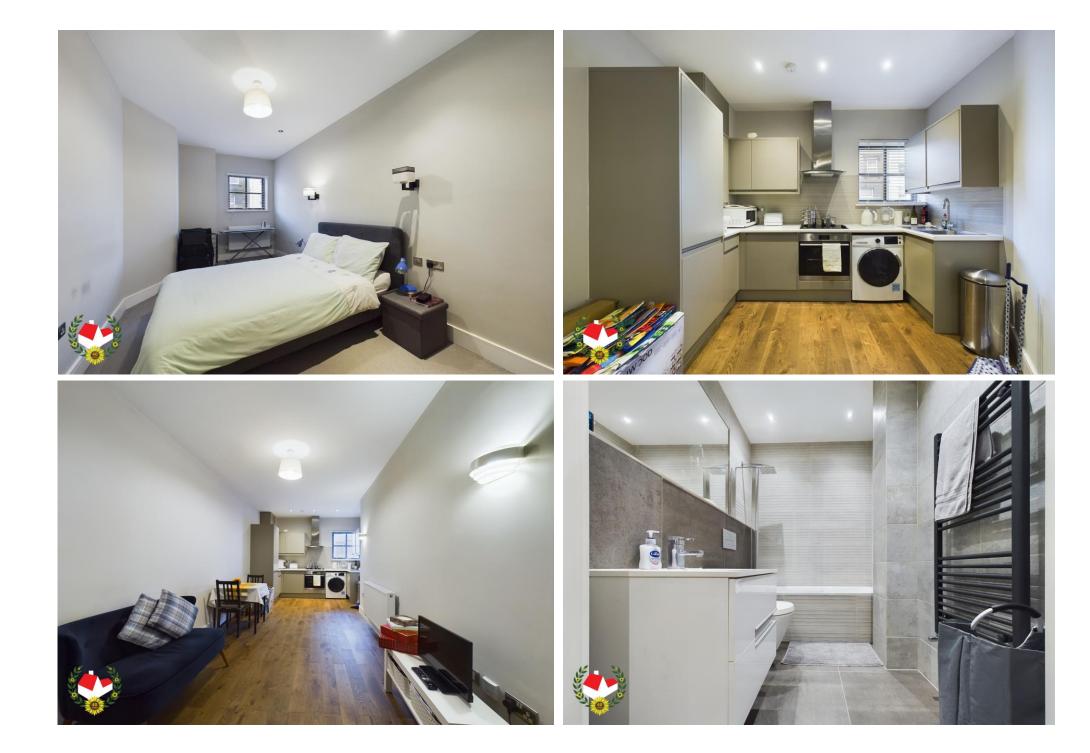

## Features

\*Ground Floor Apartment \* 18'3 Double Bedroom \*20' Open Plan Lounge/Diner and Kitchen \*Family Bathroom \*Gas Radiator Central Heating \* Double Glazing \*Well Maintained Throughout \* Energy Rating C77 \* \*

Accommodation comprises of Entrance Hall, 20' Open Plan Lounge Diner/Kitchen, 18' DOUBLE Bedroom and Family Bathroom.

Further benefits include Double Glazing and Gas Radiator Central Heating.

Call 01452 543200 To View

#### **Entrance Hall**

**Open Plan Lounge/Diner & Kitchen** 20' 6" x 8' 8" (6.24m x 2.64m)

**Double Bedroom** 18' 3" x 8' 6" (5.56m x 2.59m)

**Family Bathroom** 7' 10" x 5' 6" (2.39m x 1.68m)