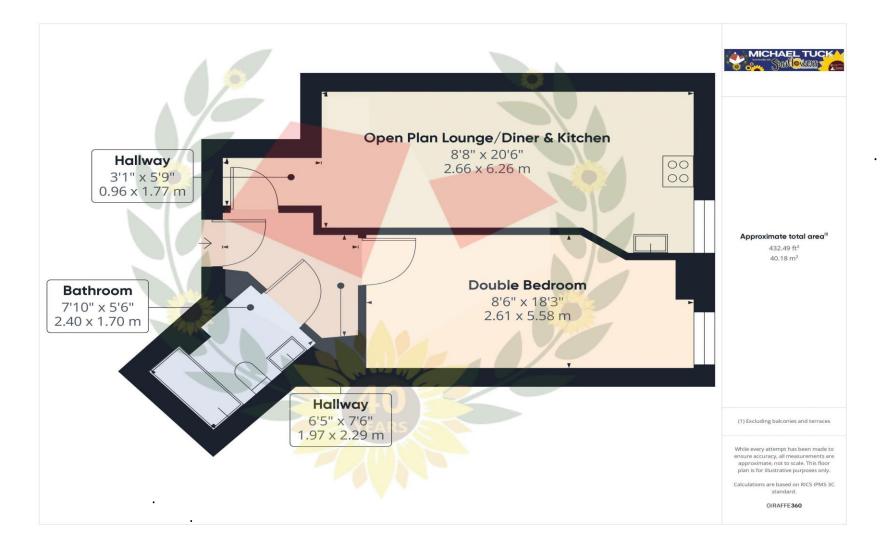

#### **Entrance Hall**

**Open Plan Lounge/Diner & Kitchen** 20' 6" x 8' 8" (6.24m x 2.64m)

**Double Bedroom** 18' 3" x 8' 6" (5.56m x 2.59m)

**Family Bathroom** 7' 10" x 5' 6" (2.39m x 1.68m)

#### FOR ILLUSTRATIVE PURPOSES ONLY - NOT TO SCALE

The position and size of doors, windows, appliances, and other features are approximate only. Unauthorised reproduction prohibited

**Important notice:** Michael Tuck, its clients and any joints give notice that 1: They are not authorised to make or give any representations or warranties in relation to the property either here or elsewhere, either on their own behalf of their client or otherwise. They assume no responsibility for any statement that may be made in these particulars. These particulars do not form part of any offer or contract and must not be relied upon as statements or representation of fact. 2: Any areas, measurements or distances are approximate. The text, photographs and plans are for guidance only and are not necessarily comprehensive. It should not be assumed that the property has all necessary planning, building regulation or other consents and Michael Tuck have not tested any services, equipment or facilities. Purchasers must satisfy themselves by inspection or otherwise.