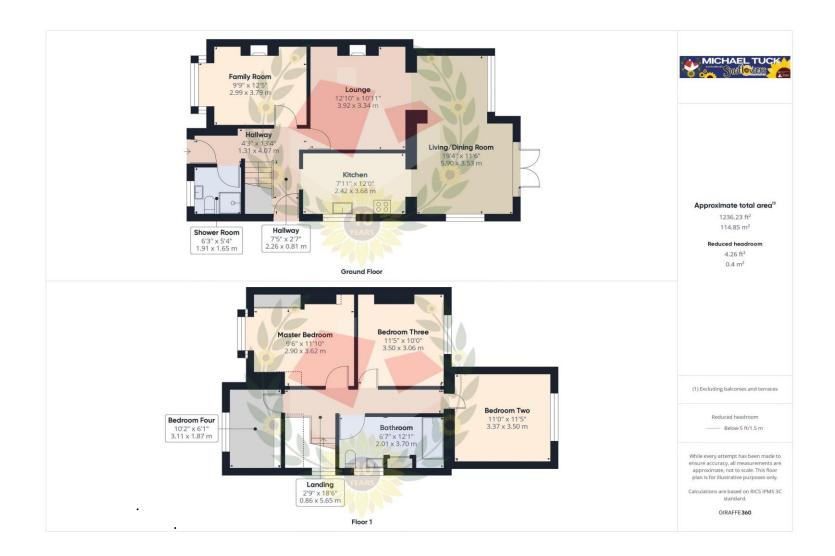

Further benefits include Double Glazing, Gas Radiator Central Heating, Rear Garden and Off Road Parking to the front.

Call 01452 543200 To View!

Hallway 13' 4" x 4' 3" (4.06m x 1.29m)

**Family Room** 12' 5" x 9' 9" (3.78m x 2.97m)

**Lounge** 12' 10" x 10' 11" (3.91m x 3.32m)

**Living/Dining Room** 19' 4" x 11' 6" (5.89m x 3.50m)

**Kitchen** 12' 0" x 7' 11" (3.65m x 2.41m)

**Landing** 18' 6" x 2' 9" (5.63m x 0.84m)

**Bedroom One** 11' 10" x 9' 6" (3.60m x 2.89m)

**Bedroom Two** 11' 5" x 11' 0" (3.48m x 3.35m)

**Bedroom Three** 11' 5" x 10' 0" (3.48m x 3.05m)

**Bedroom Four** 10' 2" x 6' 1" (3.10m x 1.85m)

**Bathroom** 12' 1" x 6' 7" (3.68m x 2.01m)

Additional Information Gas & Electricity: Mains

#### FOR ILLUSTRATIVE PURPOSES ONLY - NOT TO SCALE

The position and size of doors, windows, appliances, and other features are approximate only.

Unauthorised reproduction prohibited

Important notice: Michael Tuck, its clients and any joints give notice that 1: They are not authorised to make or give any representations or warranties in relation to the property either here or elsewhere, either on their own behalf of their client or otherwise. They assume no responsibility for any statement that may be made in these particulars. These particulars do not form part of any offer or contract and must not be relied upon as statements or representation of fact. 2: Any areas, measurements or distances are approximate. The text, photographs and plans are for guidance only and are not necessarily comprehensive. It should not be assumed that the property has all necessary planning, building regulation or other consents and Michael Tuck have not tested any services, equipment or facilities. Purchasers must satisfy themselves by inspection or otherwise.