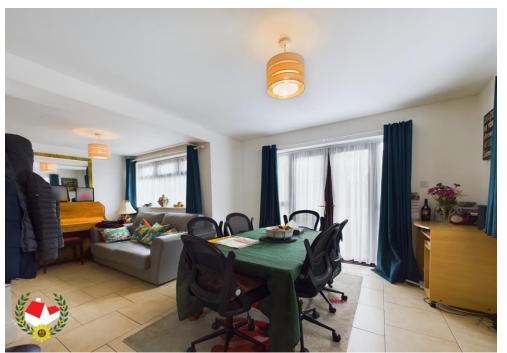

**Lounge** 12' 10" x 10' 11" (3.91m x 3.32m)

**Living/Dining Room** 19' 4" x 11' 6" (5.89m x 3.50m)

**Kitchen** 12' 0" x 7' 11" (3.65m x 2.41m)

**Landing** 18' 6" x 2' 9" (5.63m x 0.84m)

**Bedroom One** 11' 10" x 9' 6" (3.60m x 2.89m)