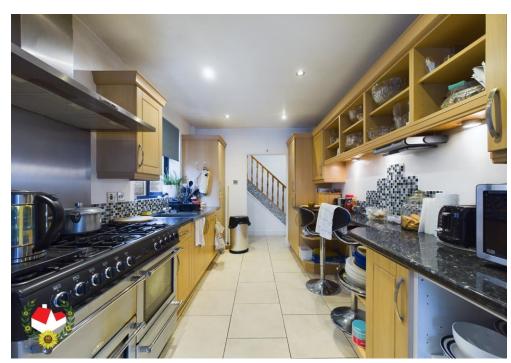

**Lounge** 12' 10" x 10' 11" (3.91m x 3.32m)

**Living/Dining Room** 19' 4" x 11' 6" (5.89m x 3.50m)

**Kitchen** 12' 0" x 7' 11" (3.65m x 2.41m)

**Landing** 18' 6" x 2' 9" (5.63m x 0.84m)

**Bedroom One** 11' 10" x 9' 6" (3.60m x 2.89m)