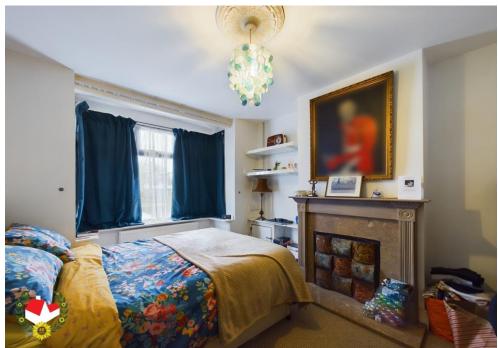

**Lounge** 12' 10" x 10' 11" (3.91m x 3.32m)

**Living/Dining Room** 19' 4" x 11' 6" (5.89m x 3.50m)

**Kitchen** 12' 0" x 7' 11" (3.65m x 2.41m)

**Landing** 18' 6" x 2' 9" (5.63m x 0.84m)

**Bedroom One** 11' 10" x 9' 6" (3.60m x 2.89m)

**Bedroom Two** 11' 5" x 11' 0" (3.48m x 3.35m)

**Bedroom Three** 11' 5" x 10' 0" (3.48m x 3.05m)

**Bedroom Four** 10' 2" x 6' 1" (3.10m x 1.85m)

**Bathroom** 12' 1" x 6' 7" (3.68m x 2.01m)

Additional Information Gas & Electricity: Mains