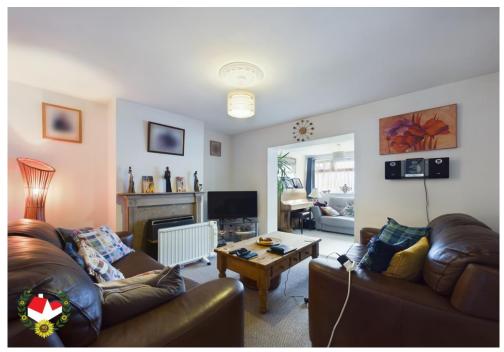

**Lounge** 12' 10" x 10' 11" (3.91m x 3.32m)

**Living/Dining Room** 19' 4" x 11' 6" (5.89m x 3.50m)

**Kitchen** 12' 0" x 7' 11" (3.65m x 2.41m)

**Landing** 18' 6" x 2' 9" (5.63m x 0.84m)

**Bedroom One** 11' 10" x 9' 6" (3.60m x 2.89m)