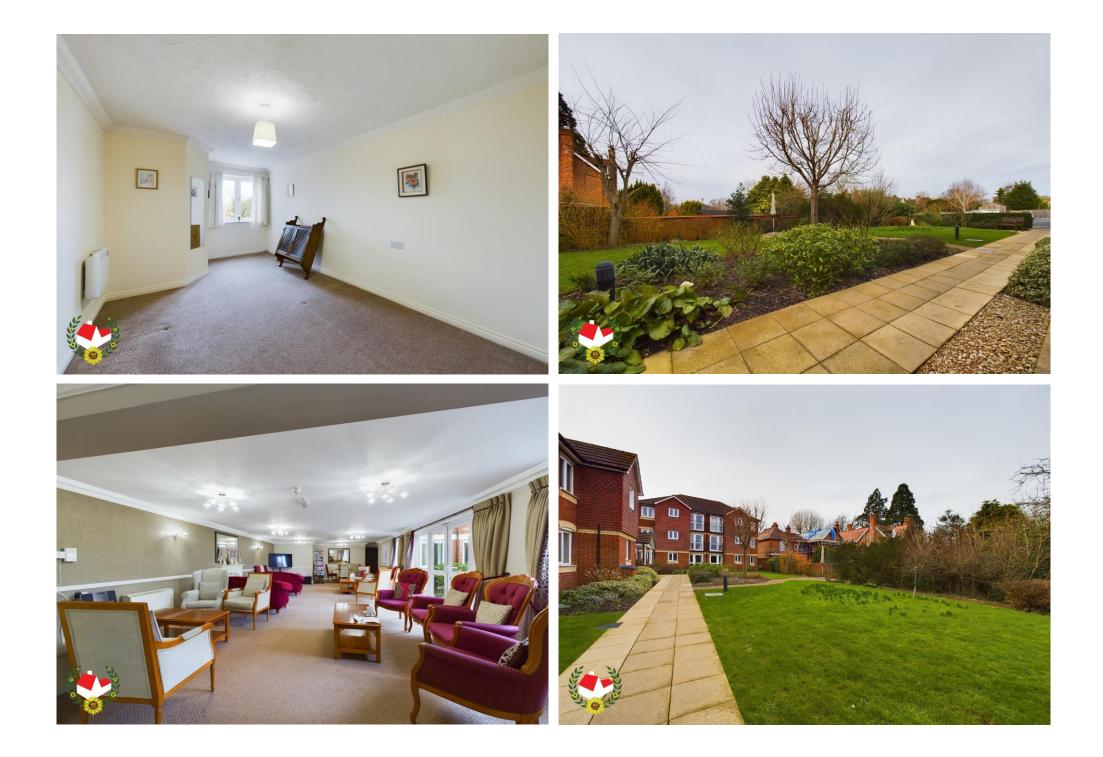

## **The Property**

A First Floor RETIREMENT Apartment with Lift Access within an established retirement community benefitting from a Juliet Balcony and light, airy spacious south facing rooms overlooking the landscaped Gardens.

The property also benefits from Communal facilities including RESIDENTS Lounge, Laundry Room , ON-SITE Manager, 24 hour emergency Careline system with intruder/fire detection, electricity is on the Economy 10 tariff (so using cheaper electricity to heat the hot water) and Car Parking available to residents