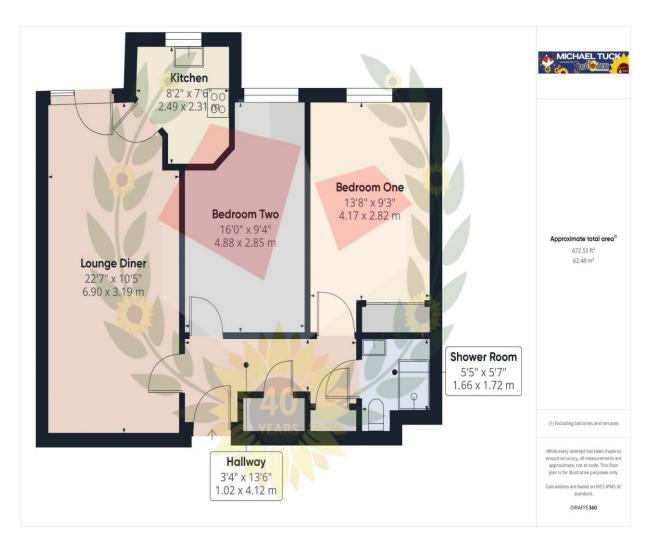

With well maintained accommodation comprising of Entrance Hall (with airing cupboard and storage cupboard), Spacious Lounge Diner, fully fitted Kitchen with integrated appliances, Two DOUBLE Bedrooms (with mirrored wardrobes to Master Bedroom) and a SHOWER ROOM.

Lounge Diner 22' 7" x 10' 5" (6.88m x 3.17m)

Kitchen 8' 2" x 7' 6" (2.49m x 2.28m)

Master Bedroom 13' 8" x 9' 3" (4.16m x 2.82m)

Bedroom Two 16' 0" x 9' 4" (4.87m x 2.84m)

**Shower Room** 5' 7" x 5' 5" (1.70m x 1.65m)