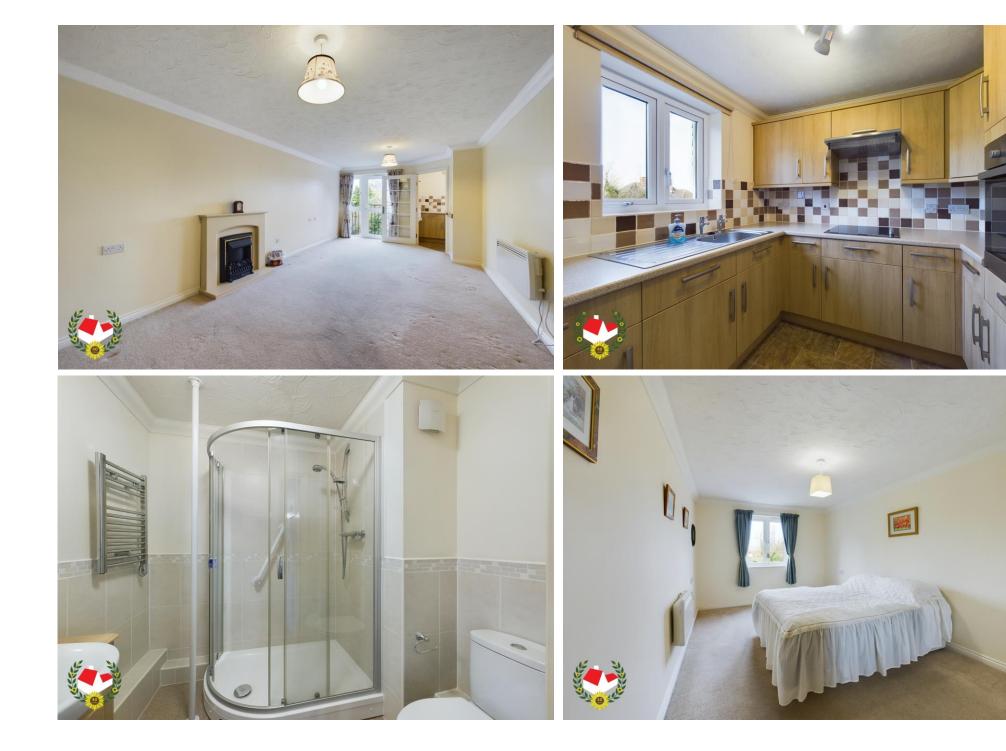

With well maintained accommodation comprising of Entrance Hall (with airing cupboard and storage cupboard), Spacious Lounge Diner, fully fitted Kitchen with integrated appliances, Two DOUBLE Bedrooms (with mirrored wardrobes to Master Bedroom) and a SHOWER ROOM.

Lounge Diner 22' 7" x 10' 5" (6.88m x 3.17m)

Kitchen 8' 2" x 7' 6" (2.49m x 2.28m)

Master Bedroom 13' 8" x 9' 3" (4.16m x 2.82m)

Bedroom Two 16' 0" x 9' 4" (4.87m x 2.84m)

**Shower Room** 5' 7" x 5' 5" (1.70m x 1.65m)