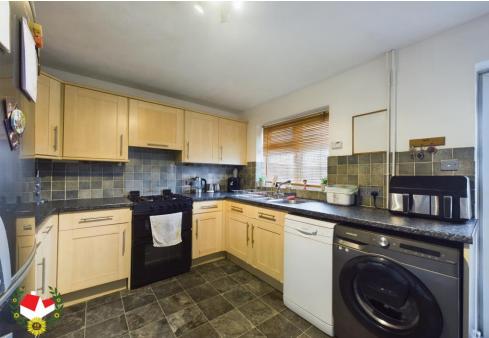

# The Property

We are delighted to bring to the market a TWO Double bedroom Terraced House facing onto an OPEN GREEN with an En-Bloc GARAGE to the rear.

Accommodation comprises of Entrance Porch, Lounge Diner, Kitchen, Two Bedrooms and family bathroom

## **Entrance Hall**

**Lounge** 15' 8" x 13' 6" (4.77m x 4.11m)

**Kitchen Diner** 13' 6" x 9' 3" (4.11m x 2.82m)

**First Floor Landing** 

**Bedroom One** 13' 1" x 10' 1" (3.98m x 3.07m)

**Bedroom Two** 12' 0" x 8' 1" (3.65m x 2.46m)