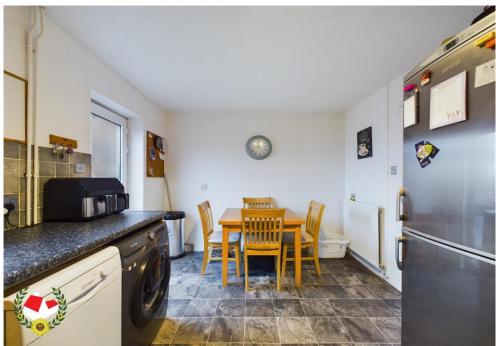

# The Property

We are delighted to bring to the market a TWO Double bedroom Terraced House facing onto an OPEN GREEN with an En-Bloc GARAGE to the rear.

Accommodation comprises of Entrance Porch, Lounge Diner, Kitchen, Two Bedrooms and family bathroom

## **Entrance Hall**

**Lounge** 15' 8" x 13' 6" (4.77m x 4.11m)

**Kitchen Diner** 13' 6" x 9' 3" (4.11m x 2.82m)

**First Floor Landing** 

**Bedroom One** 13' 1" x 10' 1" (3.98m x 3.07m)

**Bedroom Two** 12' 0" x 8' 1" (3.65m x 2.46m)