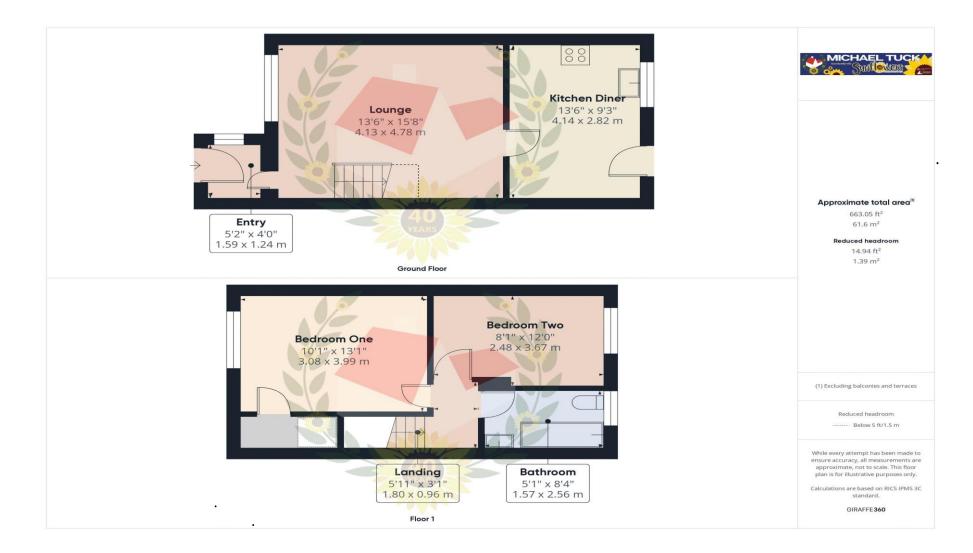

## **Entrance Hall**

**Lounge** 15' 8" x 13' 6" (4.77m x 4.11m)

**Kitchen Diner** 13' 6" x 9' 3" (4.11m x 2.82m)

**First Floor Landing** 

**Bedroom One** 13' 1" x 10' 1" (3.98m x 3.07m)

**Bedroom Two** 12' 0" x 8' 1" (3.65m x 2.46m)

**Family Bathroom** 

**En-Bloc Garage** 

**Additional Information** 

Gas & Flectric - Mains Water - Mains Sewerage - Mains

#### FOR ILLUSTRATIVE PURPOSES ONLY - NOT TO SCALE

The position and size of doors, windows, appliances, and other features are approximate only.

Unauthorised reproduction prohibited

Important notice: Michael Tuck, its clients and any joints give notice that 1: They are not authorised to make or give any representations or warranties in relation to the property either here or elsewhere, either on their own behalf of their client or otherwise. They assume no responsibility for any statement that may be made in these particulars. These particulars do not form part of any offer or contract and must not be relied upon as statements or representation of fact. 2: Any areas, measurements or distances are approximate. The text, photographs and plans are for guidance only and are not necessarily comprehensive. It should not be assumed that the property has all necessary planning, building regulation or other consents and Michael Tuck have not tested any services, equipment or facilities. Purchasers must satisfy themselves by inspection or otherwise.