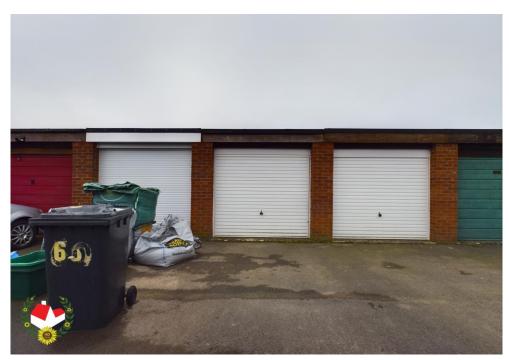

### **Features**

- \*Two Bedroom Terrace \* Faces onto Open Green
- \*En-Bloc Garage \*Lounge & Kitchen Diner
- \*Two Double Bedrooms \* Family Bathroom
- \* Double Glazing \* Energy Rating C69
- \* Gas Radiator Central Heating

**Family Bathroom** 

**En-Bloc Garage** 

**Additional Information** 

Gas & Flectric - Mains Water - Mains Sewerage - Mains