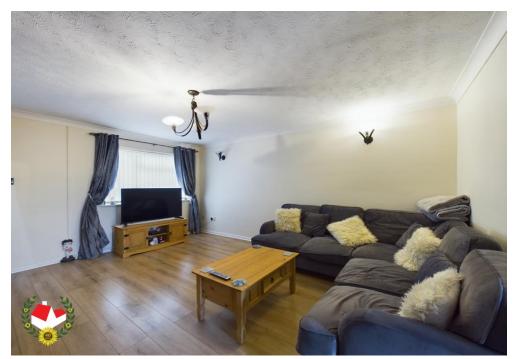

## **Entrance Hall**

**Lounge** 15' 8" x 13' 6" (4.77m x 4.11m)

**Kitchen Diner** 13' 6" x 9' 3" (4.11m x 2.82m)

**First Floor Landing** 

**Bedroom One** 13' 1" x 10' 1" (3.98m x 3.07m)

**Bedroom Two** 12' 0" x 8' 1" (3.65m x 2.46m)