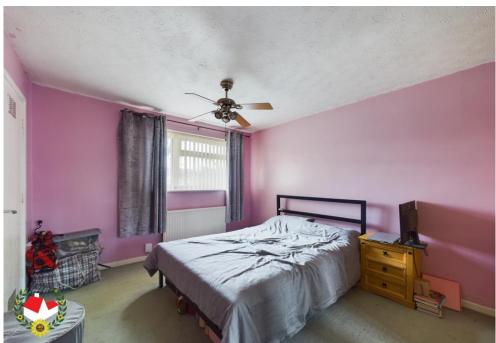

## **Entrance Hall**

**Lounge** 15' 8" x 13' 6" (4.77m x 4.11m)

**Kitchen Diner** 13' 6" x 9' 3" (4.11m x 2.82m)

**First Floor Landing** 

**Bedroom One** 13' 1" x 10' 1" (3.98m x 3.07m)

**Bedroom Two** 12' 0" x 8' 1" (3.65m x 2.46m)