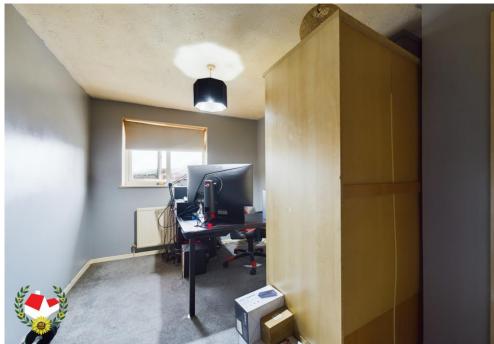

## **Entrance Hall**

**Lounge** 15' 8" x 13' 6" (4.77m x 4.11m)

**Kitchen Diner** 13' 6" x 9' 3" (4.11m x 2.82m)

**First Floor Landing** 

**Bedroom One** 13' 1" x 10' 1" (3.98m x 3.07m)

**Bedroom Two** 12' 0" x 8' 1" (3.65m x 2.46m)