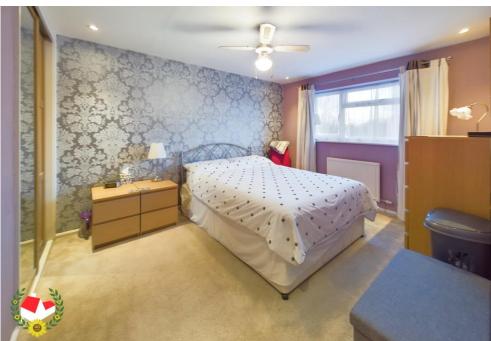

**Dining Room** 15' 9" x 7' 9" (4.80m x 2.36m)

**Landing** 8' 1" x 2' 9" (2.46m x 0.84m)

**Bedroom One** 11' 11" x 9' 8" (3.63m x 2.94m)

**Bedroom Two** 9' 5" x 9' 4" (2.87m x 2.84m)

**Bedroom Three** 9' 2" x 6' 3" (2.79m x 1.90m)