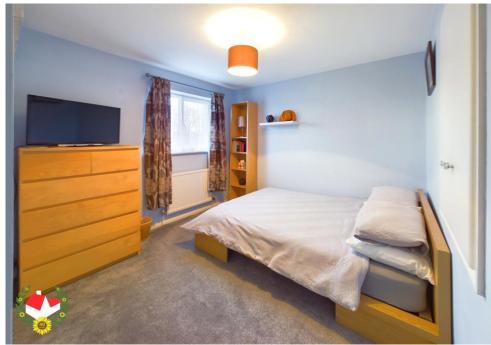

**Dining Room** 15' 9" x 7' 9" (4.80m x 2.36m)

**Landing** 8' 1" x 2' 9" (2.46m x 0.84m)

**Bedroom One** 11' 11" x 9' 8" (3.63m x 2.94m)

**Bedroom Two** 9' 5" x 9' 4" (2.87m x 2.84m)

**Bedroom Three** 9' 2" x 6' 3" (2.79m x 1.90m)