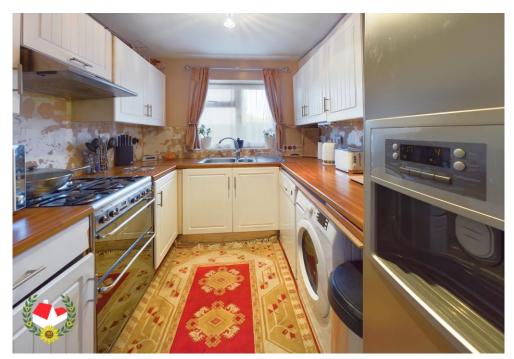

**Cloakroom** 4' 11" x 2' 9" (1.50m x 0.84m)

**Entrance Hall** 5' 7" x 4' 6" (1.70m x 1.37m)

**Kitchen** 10' 1" x 7' 6" (3.07m x 2.28m)

**Living Room** 16' 0" x 11' 6" (4.87m x 3.50m)

**Sitting Room** 14' 5" x 7' 8" (4.39m x 2.34m)