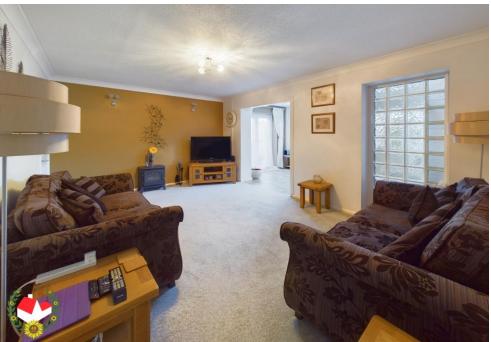

**Cloakroom** 4' 11" x 2' 9" (1.50m x 0.84m)

**Entrance Hall** 5' 7" x 4' 6" (1.70m x 1.37m)

**Kitchen** 10' 1" x 7' 6" (3.07m x 2.28m)

**Living Room** 16' 0" x 11' 6" (4.87m x 3.50m)

**Sitting Room** 14' 5" x 7' 8" (4.39m x 2.34m)