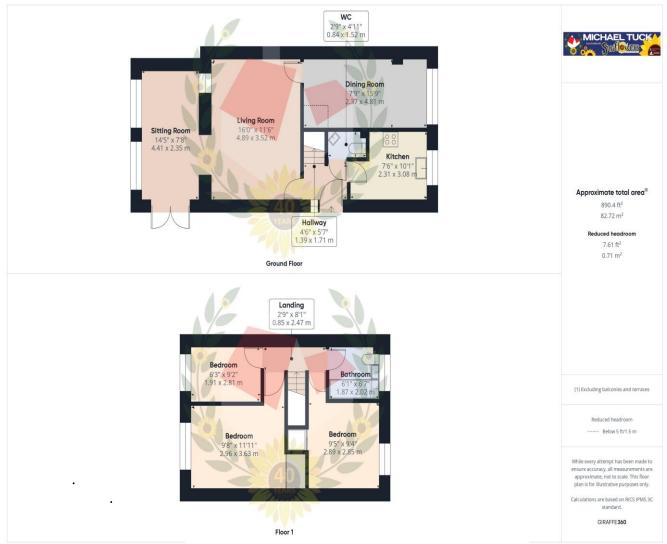

# **The Property**

01452 543200!

EXTENDED Three Bedroom Semi-Detached Home With Parking For Five Cars Located In Pinewood Road, Hardwicke!

The accommodation on the ground floor comprises of; Entrance hall, cloakroom, kitchen, living room, dining room and sitting room!

On the top floor we have; Three bedrooms and family bathroom.

Further benefits include; Gas central heating, upvc double glazing & an enclosed private rear garden!

Call us today to arrange your viewing on

**Cloakroom** 4' 11" x 2' 9" (1.50m x 0.84m)

**Entrance Hall** 5' 7" x 4' 6" (1.70m x 1.37m)

**Kitchen** 10' 1" x 7' 6" (3.07m x 2.28m)

**Living Room** 16' 0" x 11' 6" (4.87m x 3.50m)

**Sitting Room** 14' 5" x 7' 8" (4.39m x 2.34m)

**Dining Room** 15' 9" x 7' 9" (4.80m x 2.36m)

**Landing** 8' 1" x 2' 9" (2.46m x 0.84m)

**Bedroom One** 11' 11" x 9' 8" (3.63m x 2.94m)

**Bedroom Two** 9' 5" x 9' 4" (2.87m x 2.84m)

**Bedroom Three** 9' 2" x 6' 3" (2.79m x 1.90m)

**Bathroom** 6' 7" x 6' 1" (2.01m x 1.85m)

## Additional Information

Additional Information provided by vendor: Utilities • Electricity - mains • Gas mains • Water - mains • Sewerage - mains • Broadband – fibre to premises

FOR ILLUSTRATIVE PURPOSES ONLY - NOT TO SCALE