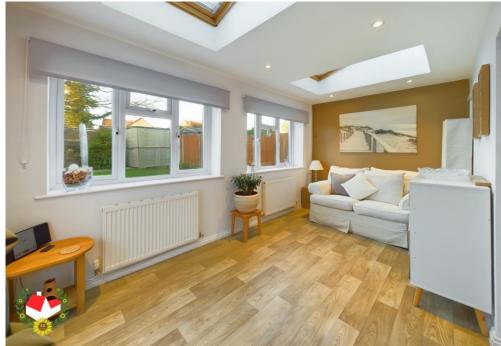

**Cloakroom** 4' 11" x 2' 9" (1.50m x 0.84m)

**Entrance Hall** 5' 7" x 4' 6" (1.70m x 1.37m)

**Kitchen** 10' 1" x 7' 6" (3.07m x 2.28m)

**Living Room** 16' 0" x 11' 6" (4.87m x 3.50m)

**Sitting Room** 14' 5" x 7' 8" (4.39m x 2.34m)

**Dining Room** 15' 9" x 7' 9" (4.80m x 2.36m)

**Landing** 8' 1" x 2' 9" (2.46m x 0.84m)

**Bedroom One** 11' 11" x 9' 8" (3.63m x 2.94m)

**Bedroom Two** 9' 5" x 9' 4" (2.87m x 2.84m)

**Bedroom Three** 9' 2" x 6' 3" (2.79m x 1.90m)