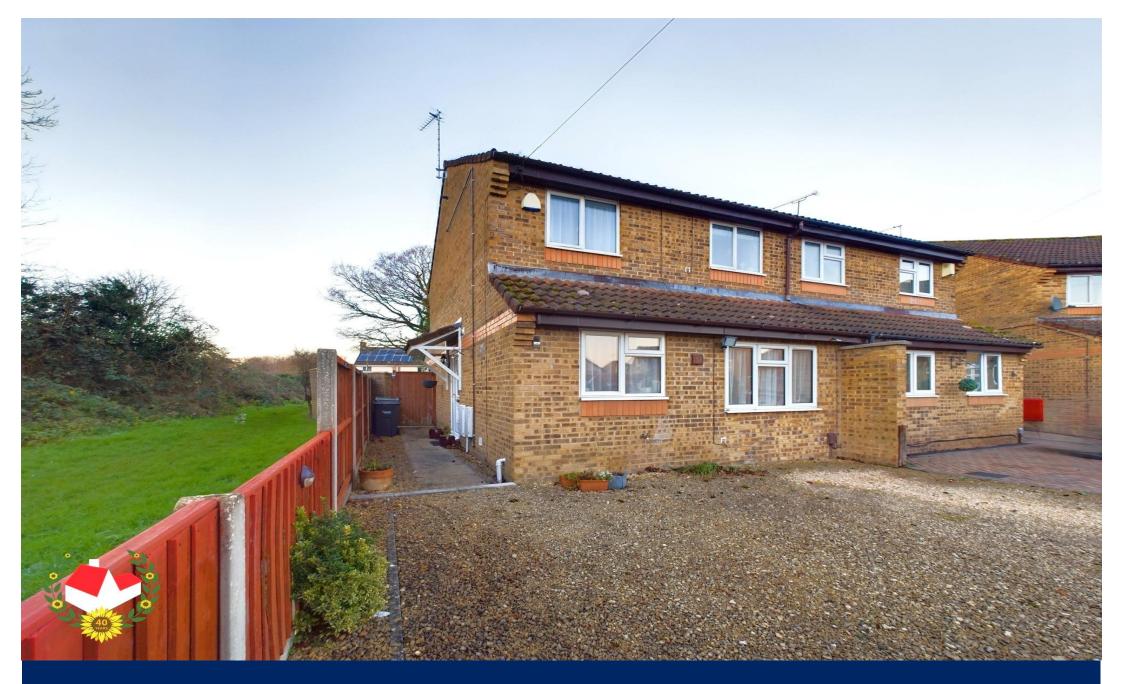

Pinewood Road, Hardwicke, Gloucester

£315,000

£315,000

Freehold. Council Tax Band C

3 Bedrooms

1 Bathrooms

3 Receptions

# **The Property**

01452 543200!

EXTENDED Three Bedroom Semi-Detached Home With Parking For Five Cars Located In Pinewood Road, Hardwicke!

The accommodation on the ground floor comprises of; Entrance hall, cloakroom, kitchen, living room, dining room and sitting room!

#### **Features**

- \*Upvc Double Glazing
- \* Three Reception Rooms
- \*Gas Central Heating
- \*Parking For Five Cars
- \*Fxtended
- \* Cul-De-Sac Location
- \*Downstairs Cloakroom
- \* Energy Rating D