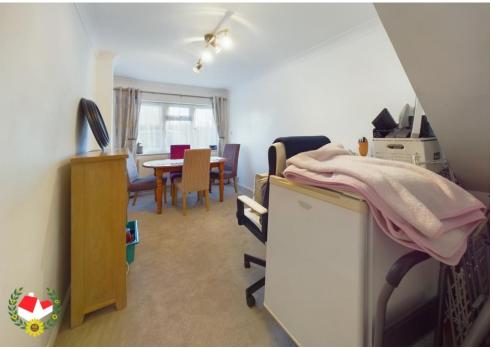

**Cloakroom** 4' 11" x 2' 9" (1.50m x 0.84m)

**Entrance Hall** 5' 7" x 4' 6" (1.70m x 1.37m)

**Kitchen** 10' 1" x 7' 6" (3.07m x 2.28m)

**Living Room** 16' 0" x 11' 6" (4.87m x 3.50m)

**Sitting Room** 14' 5" x 7' 8" (4.39m x 2.34m)