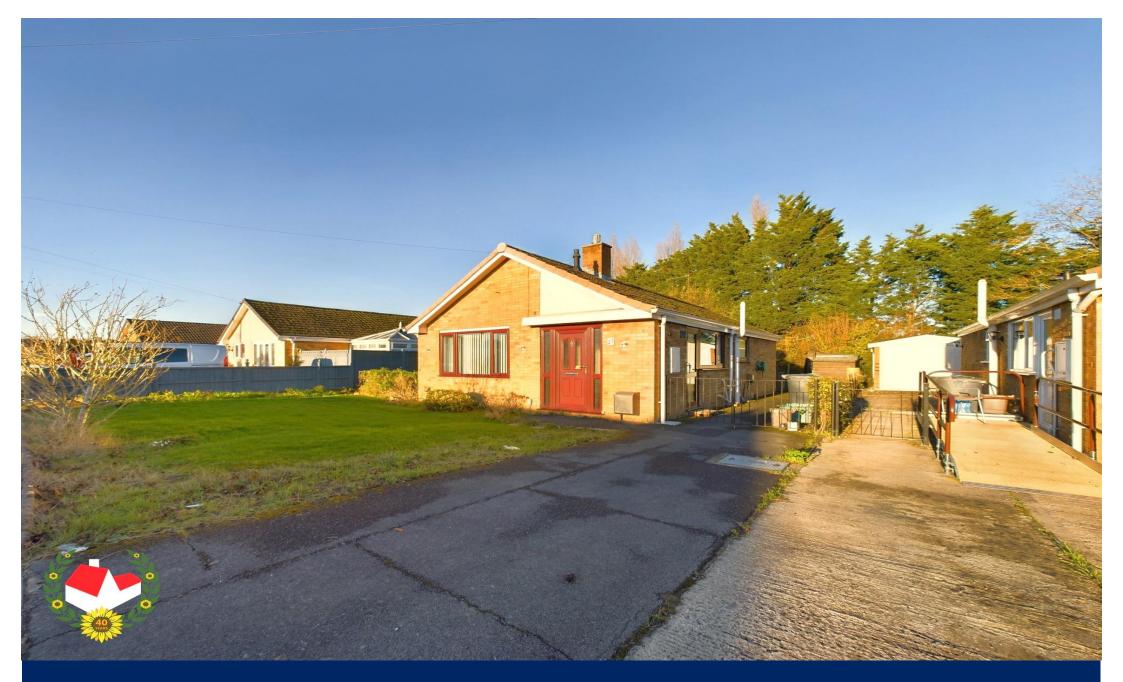

#### **The Property**

Rare Two Bedroom Detached Bungalow Located In Woolstrop Way, Quedgeley Advertised With No Onward Chain!

The accommodation comprises of; Entrance hall, living/dining room, inner hallway, kitchen & two good sized bedrooms!

Further benefits include; Gas central heating, double glazing, potential for a side extension subject to planning permissions, private rear garden & off road parking for two cars with potential for more!