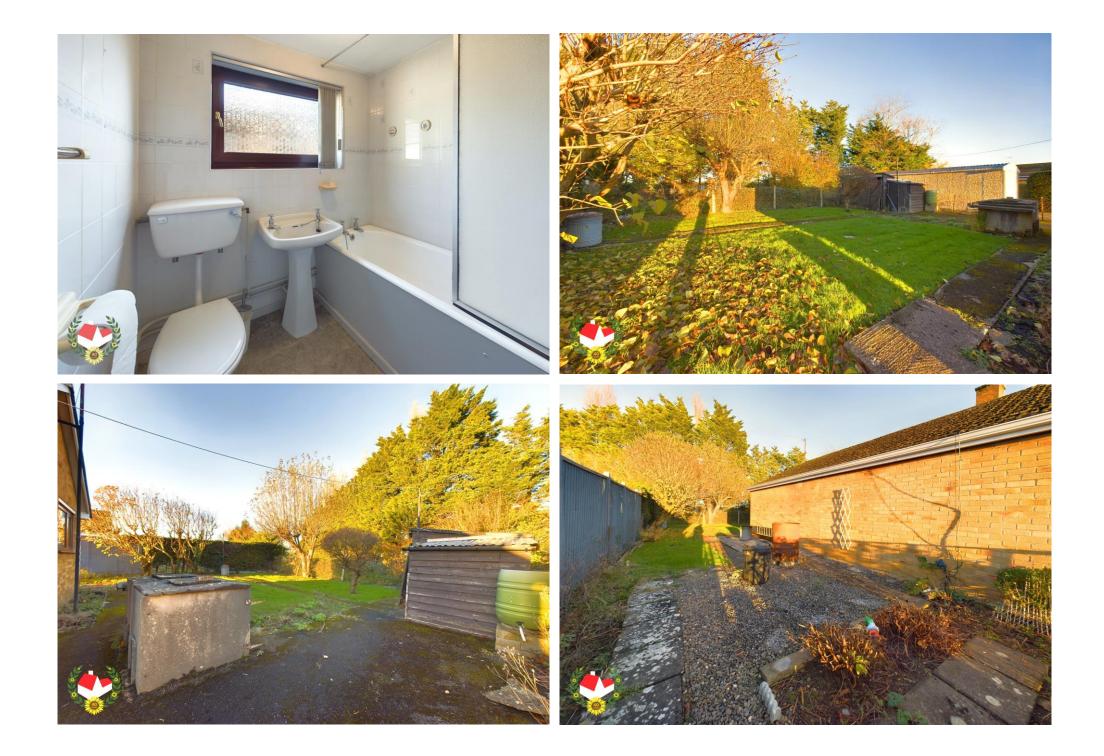

Further benefits include; Gas central heating, double glazing, potential for a side extension subject to planning permissions, private rear garden & off road parking for two cars with potential for more!

#### **Inner Hallway**

Kitchen 10' 5" x 7' 1" (3.17m x 2.16m)

Bedroom One 13' 1" x 10' 8" (3.98m x 3.25m)

Bedroom Two 9'9" x 8' 10" (2.97m x 2.69m)

Bathroom 6' 4" x 5' 6" (1.93m x 1.68m)

**Rear Garden** 

Driveway