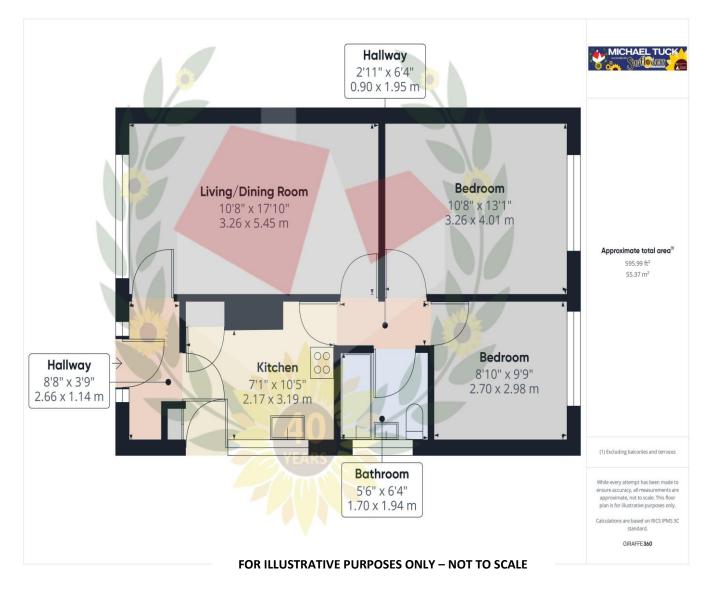

#### **Entrance Hall**

**Living/Dining Room** 17' 10'' x 10' 8'' (5.43m x 3.25m)

#### **Inner Hallway**

Kitchen 10' 5" x 7' 1" (3.17m x 2.16m)

Bedroom One 13' 1" x 10' 8" (3.98m x 3.25m)

Bedroom Two 9'9" x 8' 10" (2.97m x 2.69m)

Bathroom 6' 4" x 5' 6" (1.93m x 1.68m)

**Rear Garden** 

Driveway