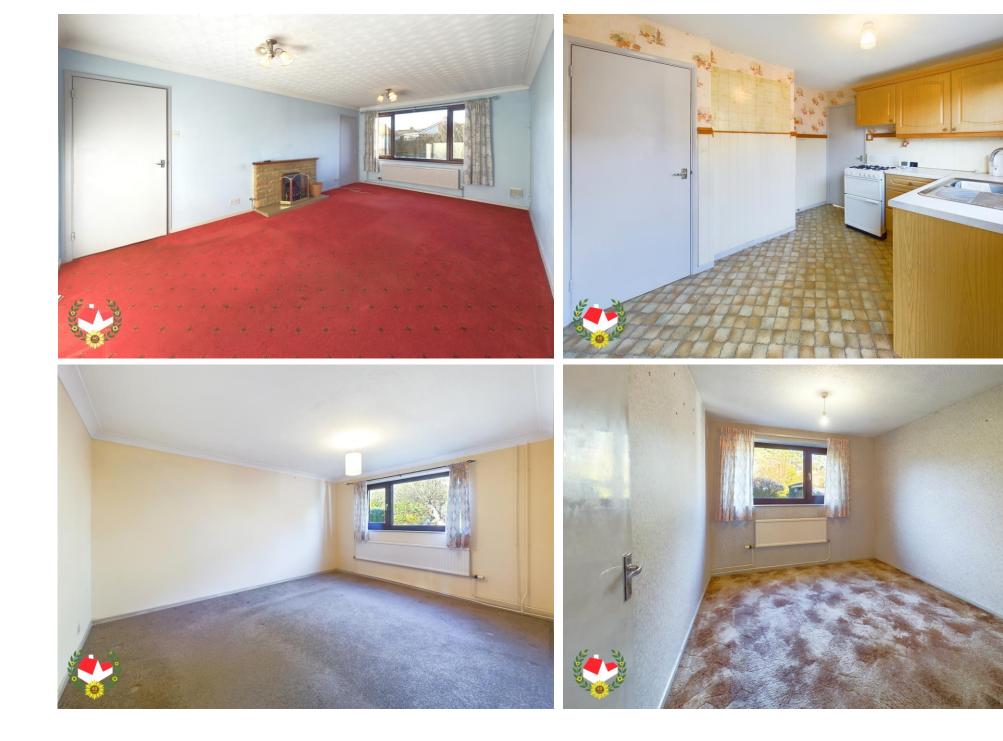

#### **Entrance Hall**

**Living/Dining Room** 17' 10'' x 10' 8'' (5.43m x 3.25m)

#### **Inner Hallway**

Kitchen 10' 5" x 7' 1" (3.17m x 2.16m)

Bedroom One 13' 1" x 10' 8" (3.98m x 3.25m)

Bedroom Two 9'9" x 8' 10" (2.97m x 2.69m)

Bathroom 6' 4" x 5' 6" (1.93m x 1.68m)

**Rear Garden** 

Driveway