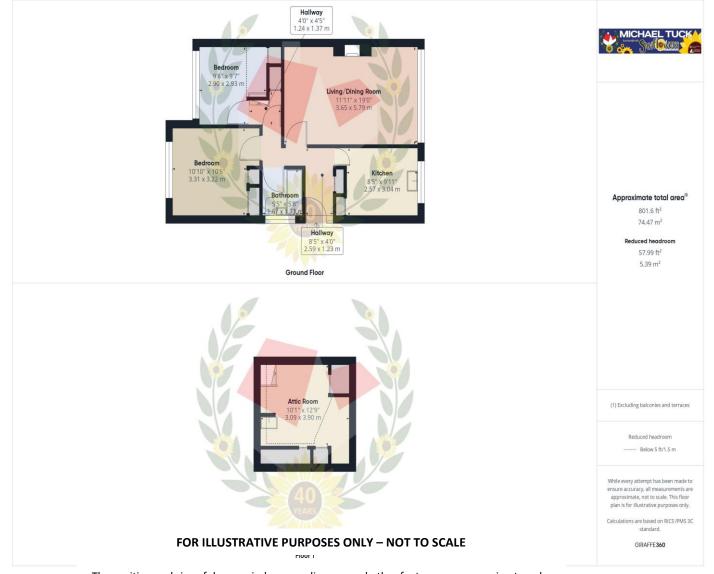

Further benefits include; upvc double glazing, detached double garage & parking for two cars and a private enclosed rear garden!

Call us today to arrange your viewing on 01452 543200.

Hallway 8' 5" x 4' 0" (2.56m x 1.22m)

Kitchen 9' 11" x 8' 5" (3.02m x 2.56m)

**Living/Dining Room** 19' 0'' x 11' 11'' (5.79m x 3.63m)

Bathroom 5' 8" x 5' 5" (1.73m x 1.65m)

Bedroom One 10' 10" x 10' 6" (3.30m x 3.20m)

**Bedroom Two** 9' 7" x 9' 6" (2.92m x 2.89m)

Attic Room 12' 9" x 10' 1" (3.88m x 3.07m)

**Driveway & Detached Garage** 

Additional Information Additional Information provided by vendor: Utilities • Electricity – mains • Gas – mains • Water – mains • Sewerage – mains • Broadband – copper wire