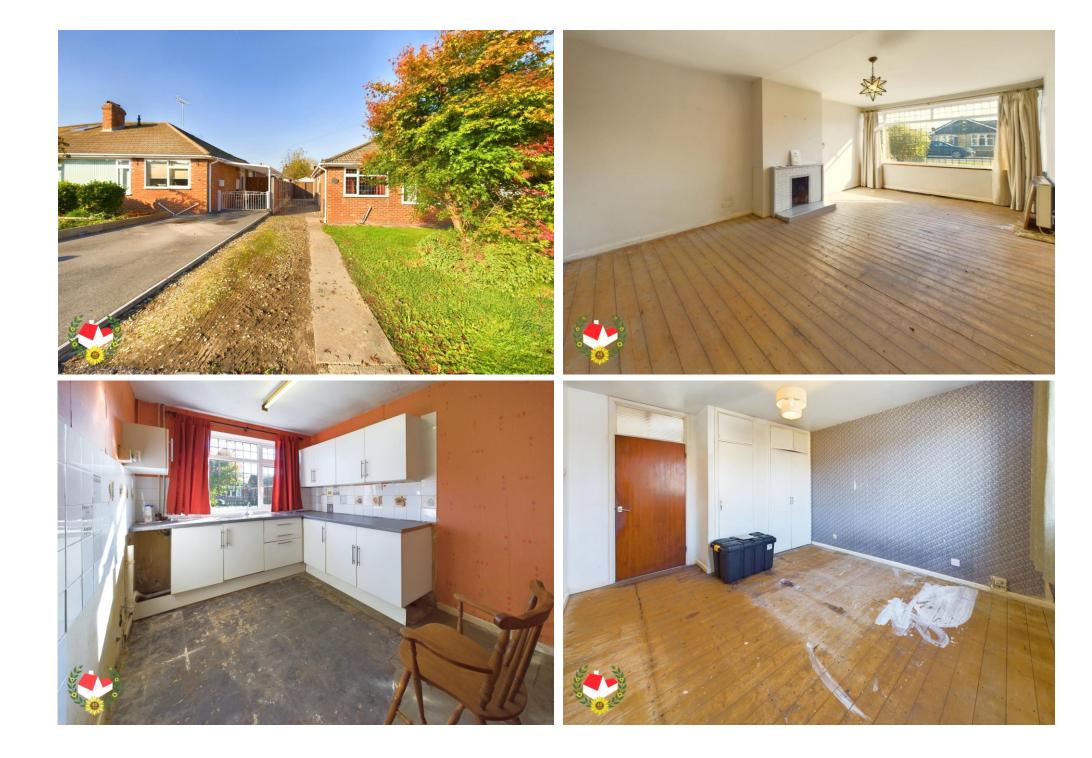

## **The Property**

Two Bedroom Semi-Detached Bungalow In Need Of Modernisation With An Additional Attic Room Located In Hildyard Close, Hardwicke Offered To The Market With No Onward Chain!

The accommodation comprises of; Entrance hall, living room, kitchen, bathroom, two bedrooms & attic room!

Kitchen 9' 11" x 8' 5" (3.02m x 2.56m)

**Living/Dining Room** 19' 0'' x 11' 11'' (5.79m x 3.63m)

Bathroom 5' 8" x 5' 5" (1.73m x 1.65m)

Bedroom One 10' 10" x 10' 6" (3.30m x 3.20m)

**Bedroom Two** 9' 7" x 9' 6" (2.92m x 2.89m)