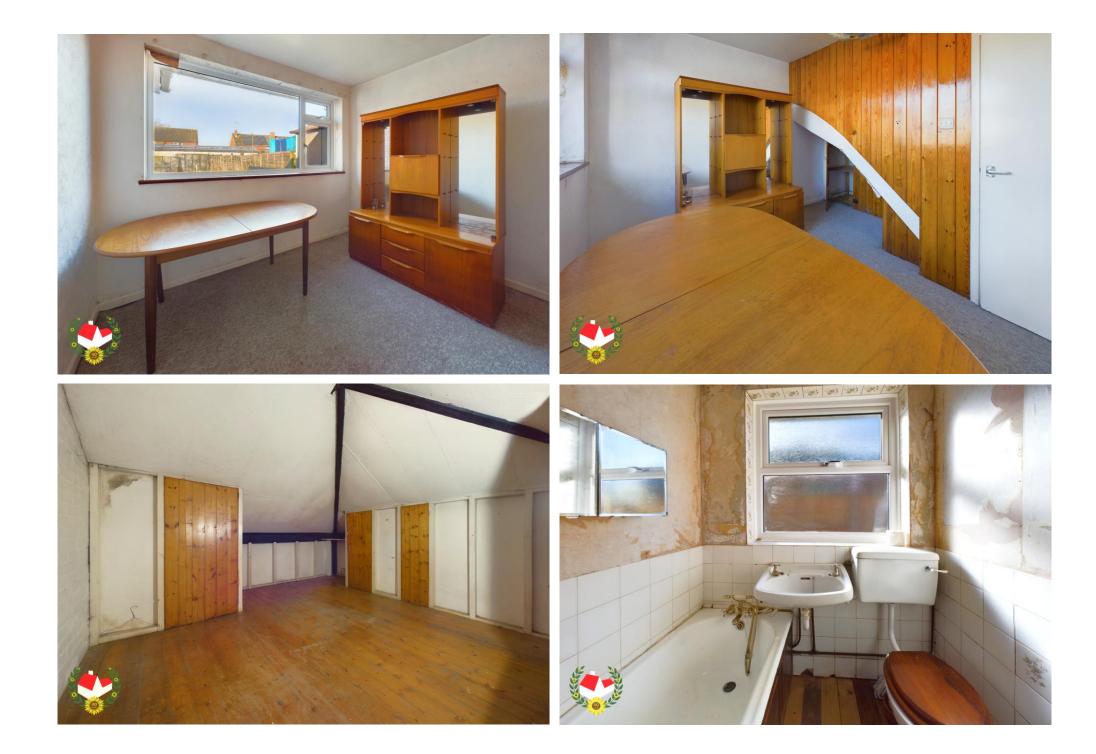

Kitchen 9' 11" x 8' 5" (3.02m x 2.56m)

**Living/Dining Room** 19' 0'' x 11' 11'' (5.79m x 3.63m)

Bathroom 5' 8" x 5' 5" (1.73m x 1.65m)

Bedroom One 10' 10" x 10' 6" (3.30m x 3.20m)

**Bedroom Two** 9' 7" x 9' 6" (2.92m x 2.89m)

Attic Room 12' 9" x 10' 1" (3.88m x 3.07m)

**Driveway & Detached Garage** 

Additional Information Additional Information provided by vendor: Utilities • Electricity – mains • Gas – mains • Water – mains • Sewerage – mains • Broadband – copper wire