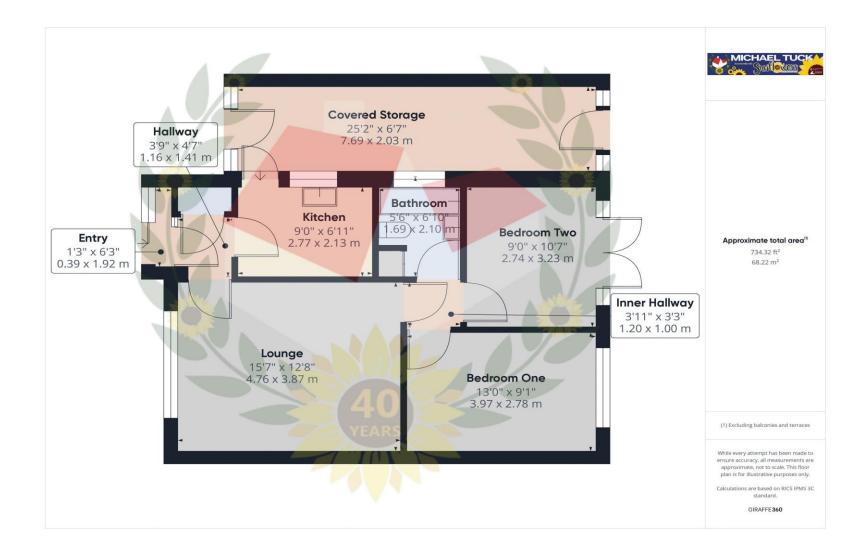

## **Entrance Porch**

**Entrance Hall** 

**Lounge Diner** 15' 7" x 12' 8" (4.75m x 3.86m)

**Kitchen** 9' 0" x 6' 11" (2.74m x 2.11m)

**Bedroom One** 13' 0" x 9' 1" (3.96m x 2.77m)

**Bedroom Two** 10' 7" x 9' 0" (3.22m x 2.74m)

**Bathroom** 6' 10" x 5' 6" (2.08m x 1.68m)

**Covered Storage Area** 25' 2" x 6' 7" (7.66m x 2.01m)

#### FOR ILLUSTRATIVE PURPOSES ONLY - NOT TO SCALE

The position and size of doors, windows, appliances, and other features are approximate only.

Unauthorised reproduction prohibited

**Important notice:** Michael Tuck, its clients and any joints give notice that 1: They are not authorised to make or give any representations or warranties in relation to the property either here or elsewhere, either on their own behalf of their client or otherwise. They assume no responsibility for any statement that may be made in these particulars. These particulars do not form part of any offer or contract and must not be relied upon as statements or representation of fact. 2: Any areas, measurements or distances are approximate. The text, photographs and plans are for guidance only and are not necessarily comprehensive. It should not be assumed that the property has all necessary planning, building regulation or other consents and Michael Tuck have not tested any services, equipment or facilities. Purchasers must satisfy themselves by inspection or otherwise.