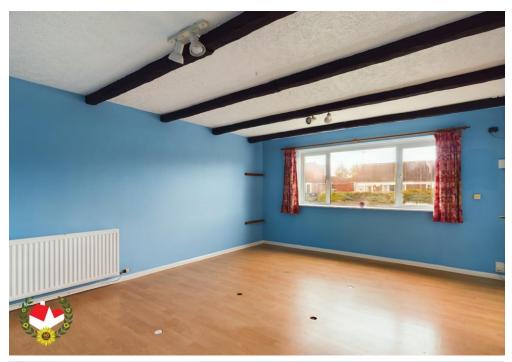

## **Entrance Porch**

**Entrance Hall** 

**Lounge Diner** 15' 7" x 12' 8" (4.75m x 3.86m)

**Kitchen** 9' 0" x 6' 11" (2.74m x 2.11m)

**Bedroom One** 13' 0" x 9' 1" (3.96m x 2.77m)

**Bedroom Two** 10' 7" x 9' 0" (3.22m x 2.74m)