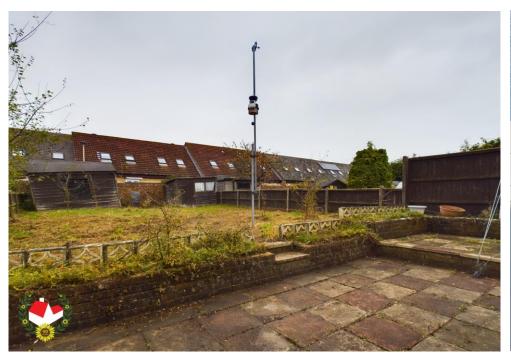

Externally to the front is a Garden with DRIVEWAY leading to a COVERED Storage Area, whilst to the rear is a good sized garden. Further benefits include UPVC Double Glazing and Gas Radiator Central Heating