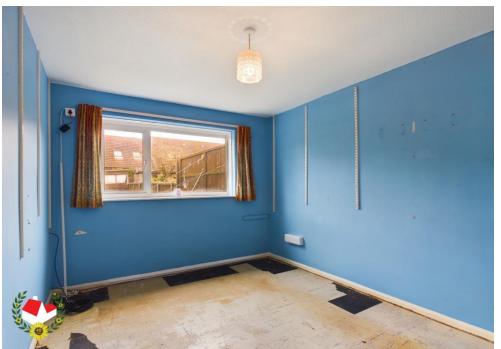

## **Entrance Porch**

**Entrance Hall** 

**Lounge Diner** 15' 7" x 12' 8" (4.75m x 3.86m)

**Kitchen** 9' 0" x 6' 11" (2.74m x 2.11m)

**Bedroom One** 13' 0" x 9' 1" (3.96m x 2.77m)

**Bedroom Two** 10' 7" x 9' 0" (3.22m x 2.74m)