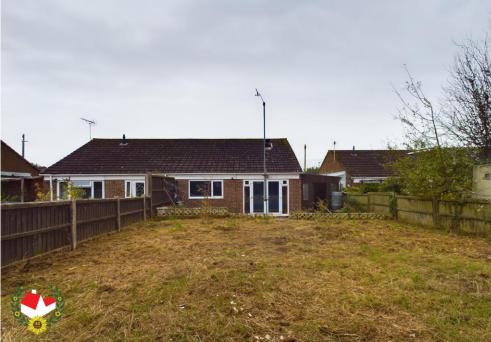

Externally to the front is a Garden with DRIVEWAY leading to a COVERED Storage Area, whilst to the rear is a good sized garden. Further benefits include UPVC Double Glazing and Gas Radiator Central Heating