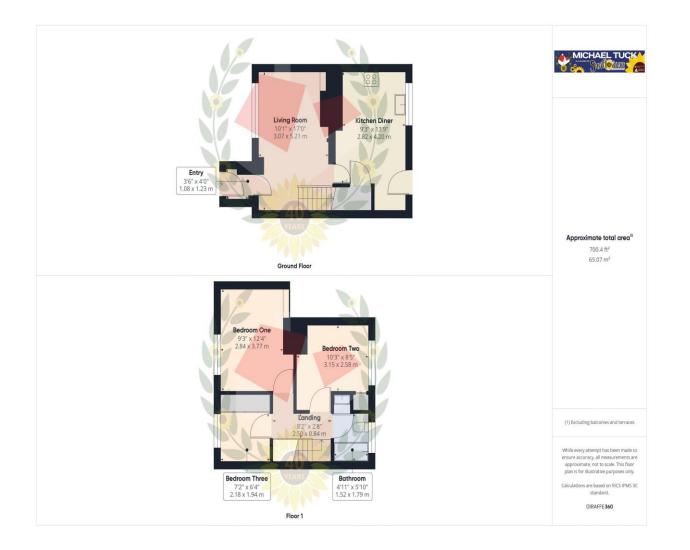

## **Entrance Porch**

Living Room 17' 0'' x 10' 1'' (5.18m x 3.07m)

**Kitchen/Diner** 13' 9'' x 9' 3'' (4.19m x 2.82m) **Landing** 

Bedroom One 12' 4" x 9' 3" (3.76m x 2.82m)

Bedroom Two 10' 3" x 8' 5" (3.12m x 2.56m)

Bedroom Three 7' 2" x 6' 4" (2.18m x 1.93m)

Bathroom 5' 10" x 4' 11" (1.78m x 1.50m)

#### FOR ILLUSTRATIVE PURPOSES ONLY - NOT TO SCALE

The position and size of doors, windows, appliances, and other features are approximate only. Unauthorised reproduction prohibited

Important notice: Michael Tuck, its clients and any joints give notice that 1: They are not authorised to make or give any representations or warranties in relation to the property either here or elsewhere, either on their own behalf of their client or otherwise. They assume no responsibility for any statement that may be made in these particulars. These particulars do not form part of any offer or contract and must not be relied upon as statements or representation of fact. 2: Any areas, measurements or distances are approximate. The text, photographs and plans are for guidance only and are not necessarily comprehensive. It should not be assumed that the property has all necessary planning, building regulation or other consents and Michael Tuck have not tested any services, equipment or facilities. Purchasers must satisfy themselves by inspection or otherwise.