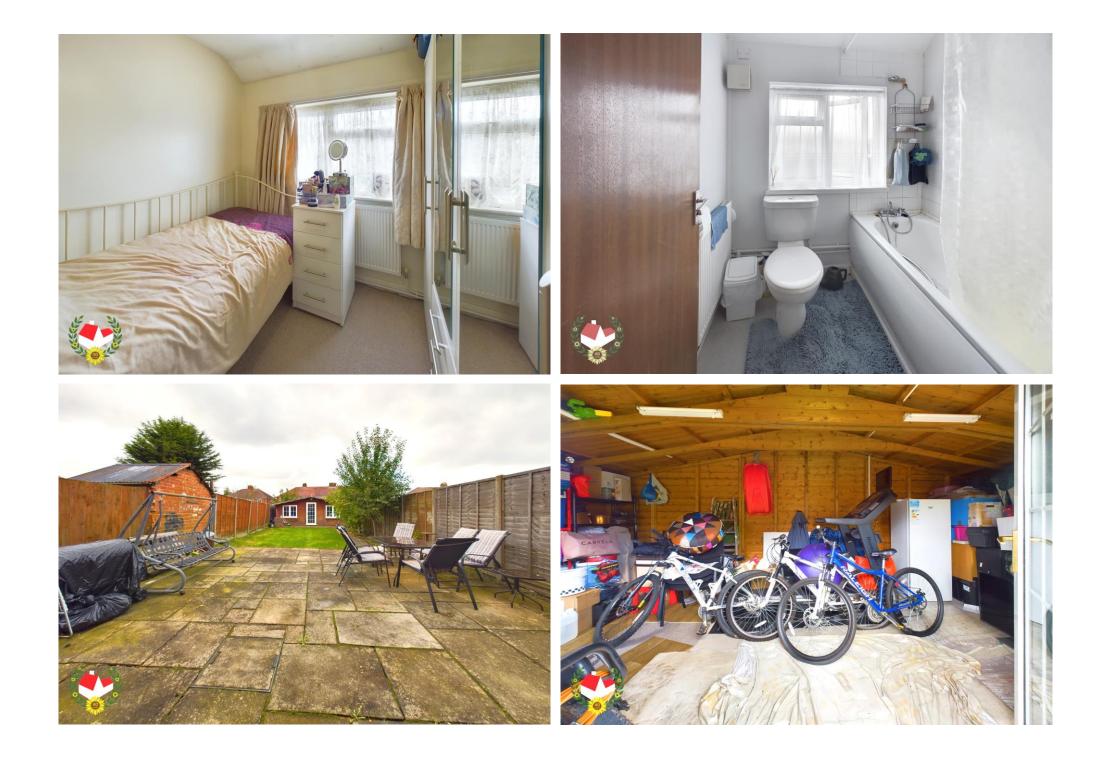

Further benefits include; Gas central heating, upvc double glazing, off road parking for two cars & a large summer house with power & lighting!

Bedroom Three 7' 2" x 6' 4" (2.18m x 1.93m)

Bathroom 5' 10" x 4' 11" (1.78m x 1.50m)

## **Rear Garden**

Driveway