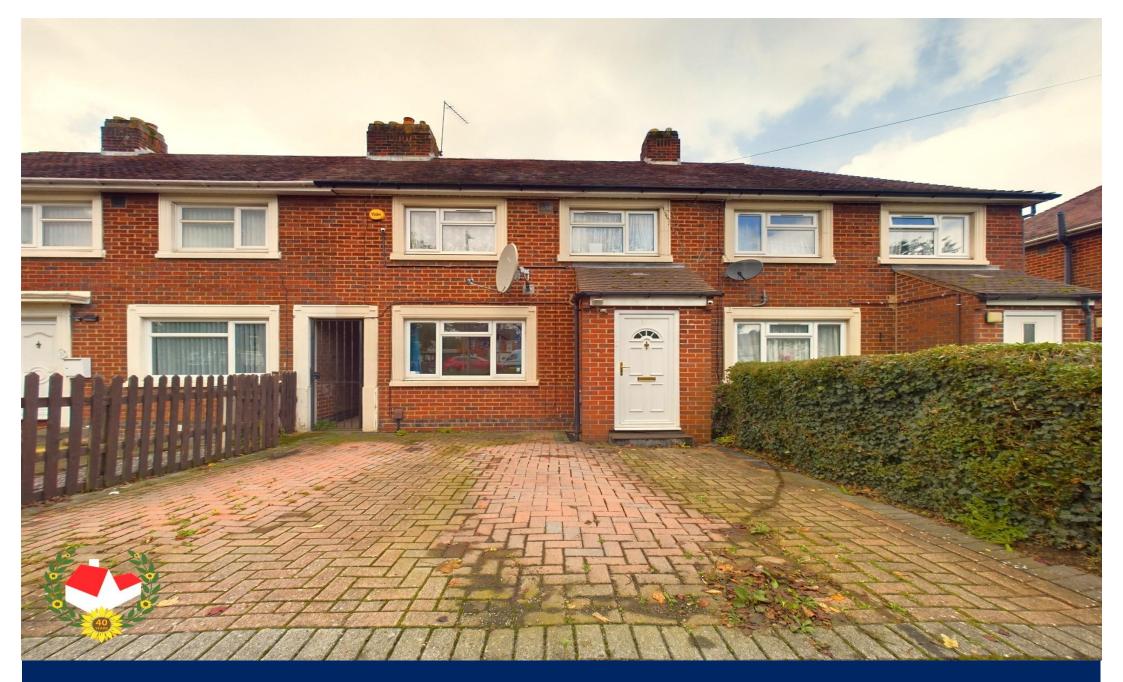

# Offers in Excess of £215,000

## 17 Eastern Avenue, Gloucester, Gloucestershire, GL4 6PD

## Offers in Excess of £215,000

Freehold. Council Tax Band A

1 Bathrooms

1 Receptions

## The Property

Well Presented Three Bedroom Terraced Home Located In Eastern Avenue, Gloucester With Off Road Parking For Two Cars.

The accommodation on the ground floor; Entrance porch, living room & kitchen/diner. On the top floor we have; three bedrooms & family bathroom.

Further benefits include; Gas central heating, upvc double glazing, off road parking for two cars & a large summer house with power & lighting!