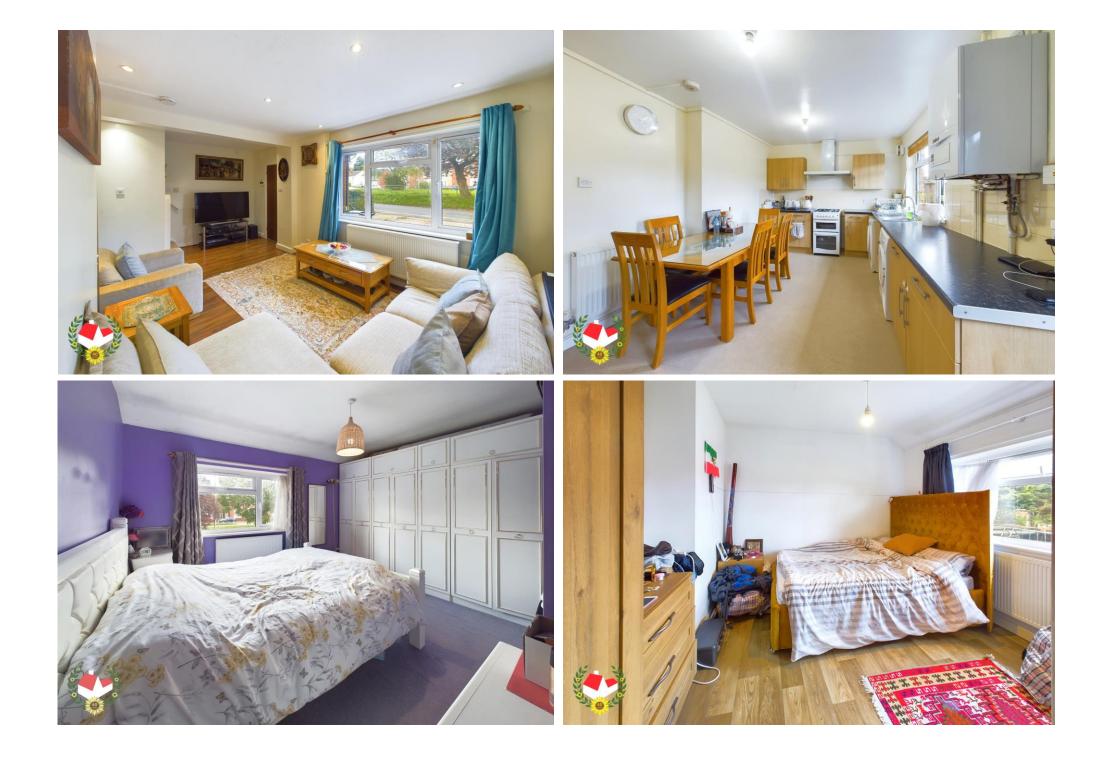

## The Property

Well Presented Three Bedroom Terraced Home Located In Eastern Avenue, Gloucester With Off Road Parking For Two Cars.

The accommodation on the ground floor; Entrance porch, living room & kitchen/diner. On the top floor we have; three bedrooms & family bathroom.

## **Entrance Porch**

Living Room 17' 0'' x 10' 1'' (5.18m x 3.07m)

**Kitchen/Diner** 13' 9'' x 9' 3'' (4.19m x 2.82m) **Landing** 

Bedroom One 12' 4" x 9' 3" (3.76m x 2.82m)

Bedroom Two 10' 3" x 8' 5" (3.12m x 2.56m)