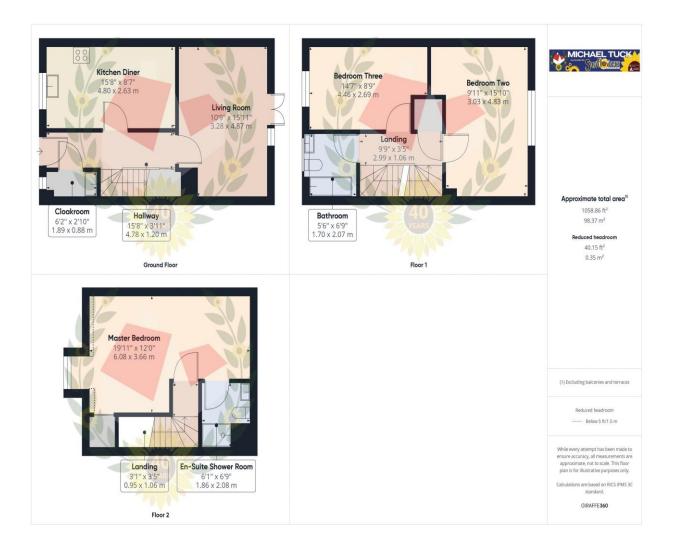

## **The Property**

Three Double Bedroom Three Story Terraced Townhouse With Two Off Road Parking Spaces Located In Fauld Drive, Kingsway!

The accommodation on the ground floor: entrance hall, cloakroom, kitchen/diner & living room. On the first floor we have; two DOUBLE bedrooms and family bathroom.

**Entrance Hall** 

**Cloakroom** 6' 2" x 2' 10" (1.88m x 0.86m)

Kitchen Diner 15' 8'' x 8' 7'' (4.77m x 2.61m)

Living Room 15' 11" x 10' 9" (4.85m x 3.27m)

**First Floor Landing** 

Bedroom Two 15' 10" x 9' 11" (4.82m x 3.02m)

Bedroom Three 14' 7" x 8' 9" (4.44m x 2.66m)

**Family Bathroom** 

**Second Floor Landing** 

**Master Bedroom** 19' 11'' x 12' 0'' (6.07m x 3.65m)

**En-Suite Shower Room** 6' 9'' x 6' 1'' (2.06m x 1.85m)

Additional Information Gas & Electric - Mains; Water - Mains; Sewerage -Mains