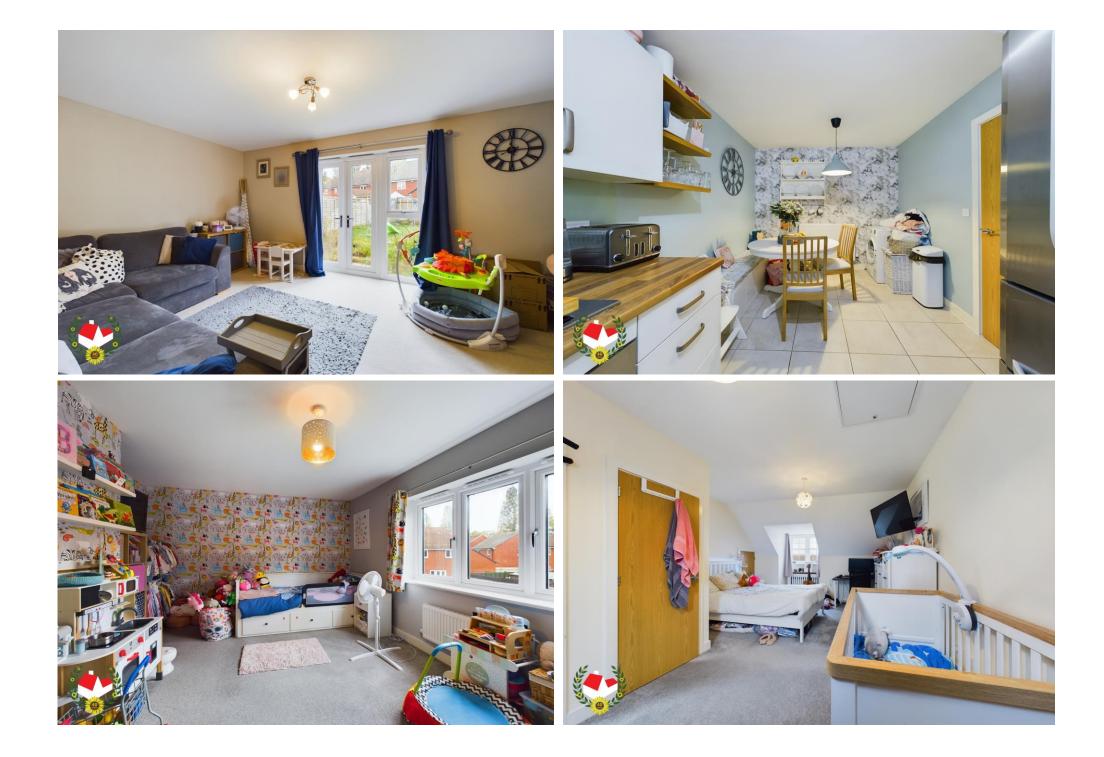

## **The Property**

Three Double Bedroom Three Story Terraced Townhouse With Two Off Road Parking Spaces Located In Fauld Drive, Kingsway!

The accommodation on the ground floor: entrance hall, cloakroom, kitchen/diner & living room. On the first floor we have; two DOUBLE bedrooms and family bathroom.

**Entrance Hall** 

**Cloakroom** 6' 2" x 2' 10" (1.88m x 0.86m)

Kitchen Diner 15' 8'' x 8' 7'' (4.77m x 2.61m)

Living Room 15' 11" x 10' 9" (4.85m x 3.27m)

**First Floor Landing** 

Bedroom Two 15' 10" x 9' 11" (4.82m x 3.02m)