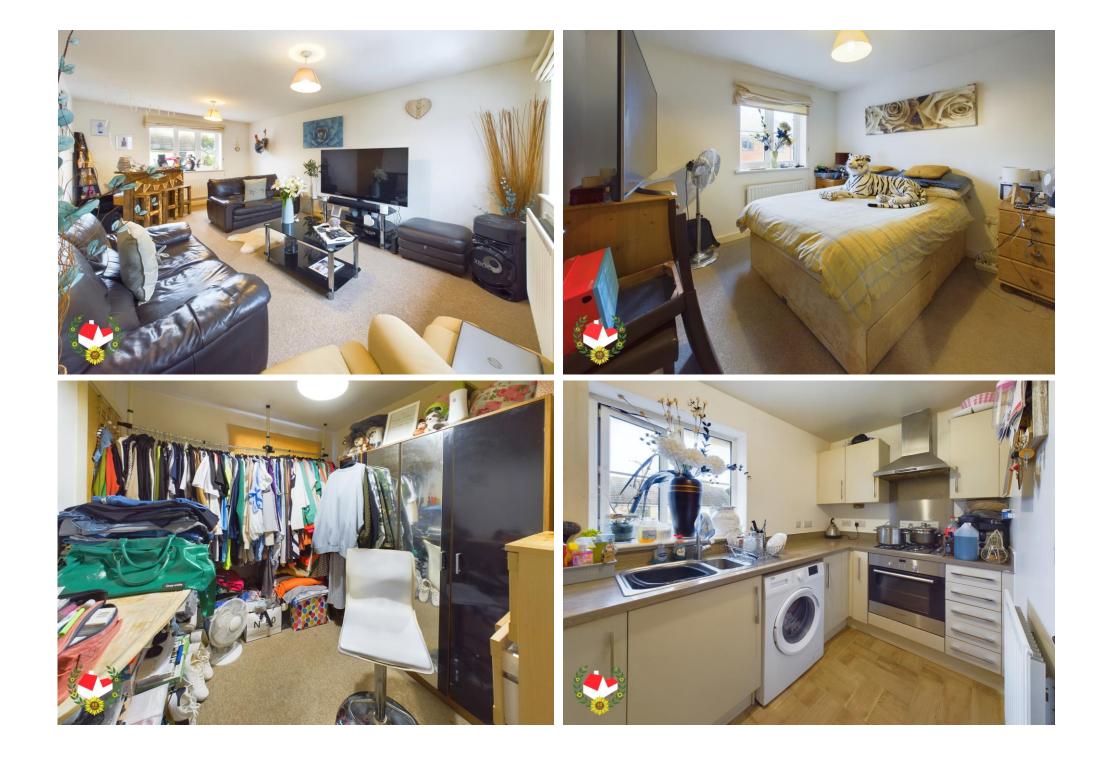

### **The Property**

Two Bedroom Detached Coach House With Garden Located In Willow Edge, Hardwicke With No Onward Chain!

The accommodation comprises of; Entrance hall, living/dining room, kitchen. two good sized bedrooms & bathroom.

#### **Entrance Hall**

**Living/Dining Room** 18' 5'' x 11' 2'' (5.61m x 3.40m)

**Kitchen** 10' 11" x 5' 11" (3.32m x 1.80m)

Bedroom One 11' 3" x 10' 3" (3.43m x 3.12m)

Bedroom Two 8'5" x 7'6" (2.56m x 2.28m)