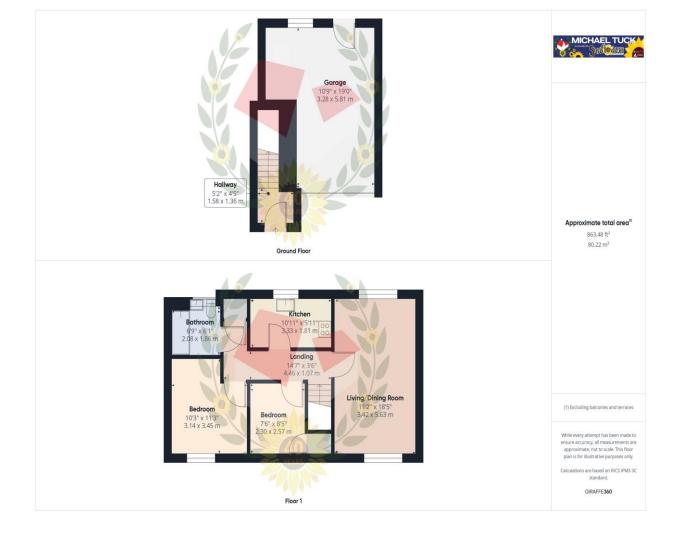

### **The Property**

Two Bedroom Detached Coach House With Garden Located In Willow Edge, Hardwicke With No Onward Chain!

The accommodation comprises of; Entrance hall, living/dining room, kitchen. two good sized bedrooms & bathroom.

#### **Entrance Hall**

**Living/Dining Room** 18' 5'' x 11' 2'' (5.61m x 3.40m)

**Kitchen** 10' 11" x 5' 11" (3.32m x 1.80m)

Bedroom One 11' 3" x 10' 3" (3.43m x 3.12m)

Bedroom Two 8'5" x 7'6" (2.56m x 2.28m)

Bathroom 6'9" x 6' 1" (2.06m x 1.85m)

### Single Garage

Garden