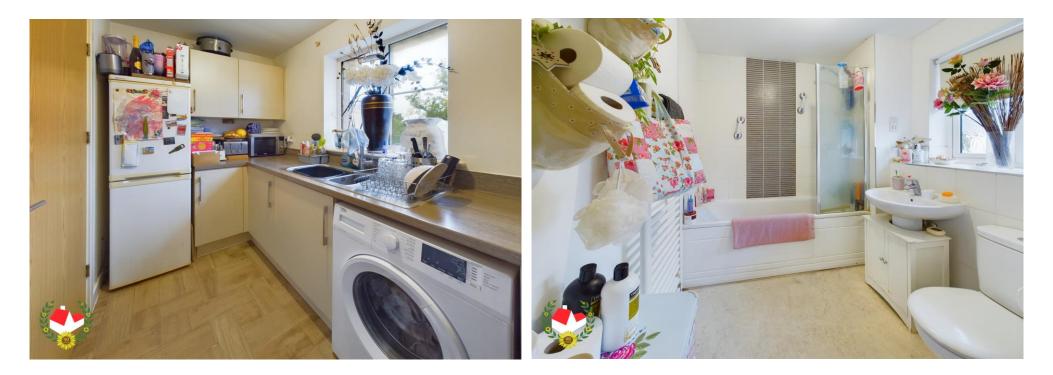

#### **Entrance Hall**

**Living/Dining Room** 18' 5'' x 11' 2'' (5.61m x 3.40m)

**Kitchen** 10' 11" x 5' 11" (3.32m x 1.80m)

Bedroom One 11' 3" x 10' 3" (3.43m x 3.12m)

Bedroom Two 8'5" x 7'6" (2.56m x 2.28m)

Bathroom 6'9" x 6' 1" (2.06m x 1.85m)