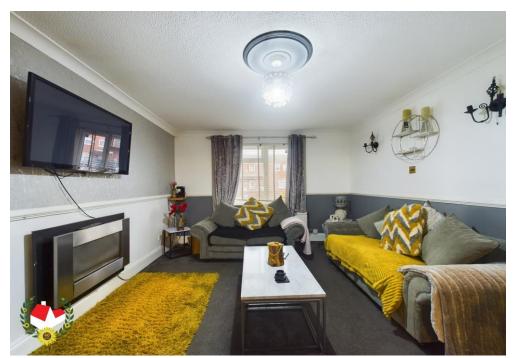

Call 01453 543200 To View

Hallway 16' 7" x 2' 11" (5.05m x 0.89m)

**WC** 6' 0" x 2' 9" (1.83m x 0.84m)

**Living Room** 13' 9" x 11' 3" (4.19m x 3.43m)

**Dining Room** 11' 8" x 8' 3" (3.55m x 2.51m)

**Kitchen** 9' 0" x 8' 8" (2.74m x 2.64m)