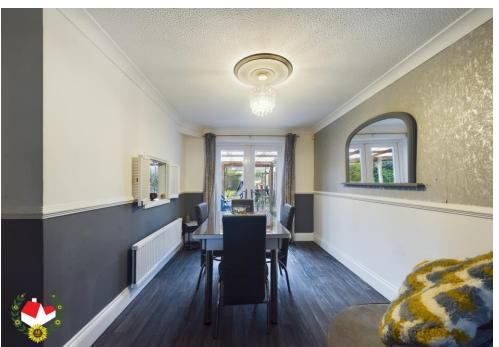

Call 01453 543200 To View

Hallway 16' 7" x 2' 11" (5.05m x 0.89m)

**WC** 6' 0" x 2' 9" (1.83m x 0.84m)

**Living Room** 13' 9" x 11' 3" (4.19m x 3.43m)

**Dining Room** 11' 8" x 8' 3" (3.55m x 2.51m)

**Kitchen** 9' 0" x 8' 8" (2.74m x 2.64m)