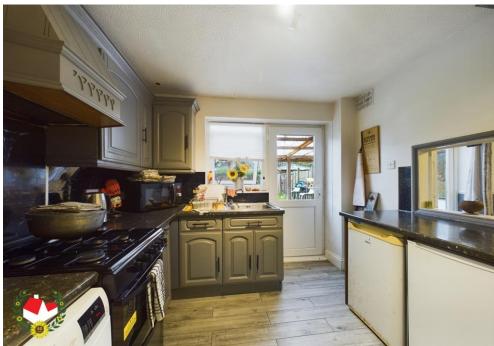

Call 01453 543200 To View

Hallway 16' 7" x 2' 11" (5.05m x 0.89m)

**WC** 6' 0" x 2' 9" (1.83m x 0.84m)

**Living Room** 13' 9" x 11' 3" (4.19m x 3.43m)

**Dining Room** 11' 8" x 8' 3" (3.55m x 2.51m)

**Kitchen** 9' 0" x 8' 8" (2.74m x 2.64m)