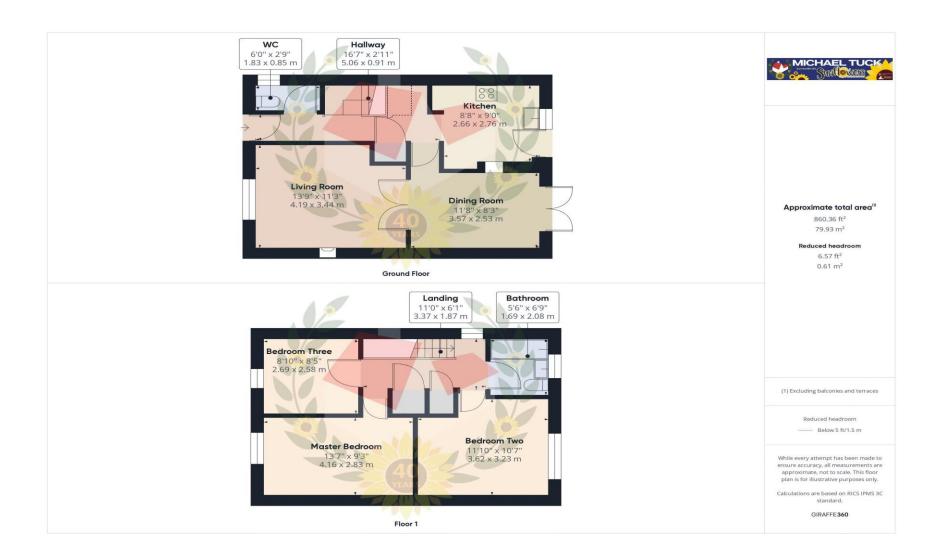

Call 01453 543200 To View

Hallway 16' 7" x 2' 11" (5.05m x 0.89m)

**WC** 6' 0" x 2' 9" (1.83m x 0.84m)

**Living Room** 13' 9" x 11' 3" (4.19m x 3.43m)

**Dining Room** 11' 8" x 8' 3" (3.55m x 2.51m)

**Kitchen** 9' 0" x 8' 8" (2.74m x 2.64m)

**Landing** 11' 0" x 6' 1" (3.35m x 1.85m)

Master Bedroom 13' 7" x 9' 3" (4.14m x 2.82m)

**Bedroom Two** 11' 10" x 10' 7" (3.60m x 3.22m)

**Bedroom Three** 8' 10" x 8' 5" (2.69m x 2.56m)

**Bathroom** 6' 9" x 5' 6" (2.06m x 1.68m)

#### FOR ILLUSTRATIVE PURPOSES ONLY - NOT TO SCALE

The position and size of doors, windows, appliances, and other features are approximate only.

Unauthorised reproduction prohibited

**Important notice:** Michael Tuck, its clients and any joints give notice that 1: They are not authorised to make or give any representations or warranties in relation to the property either here or elsewhere, either on their own behalf of their client or otherwise. They assume no responsibility for any statement that may be made in these particulars. These particulars do not form part of any offer or contract and must not be relied upon as statements or representation of fact. 2: Any areas, measurements or distances are approximate. The text, photographs and plans are for guidance only and are not necessarily comprehensive. It should not be assumed that the property has all necessary planning, building regulation or other consents and Michael Tuck have not tested any services, equipment or facilities. Purchasers must satisfy themselves by inspection or otherwise.