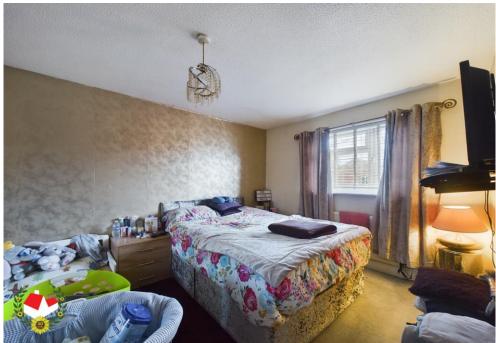

**Landing** 11' 0" x 6' 1" (3.35m x 1.85m)

Master Bedroom 13' 7" x 9' 3" (4.14m x 2.82m)

**Bedroom Two** 11' 10" x 10' 7" (3.60m x 3.22m)

**Bedroom Three** 8' 10" x 8' 5" (2.69m x 2.56m)

**Bathroom** 6' 9" x 5' 6" (2.06m x 1.68m)