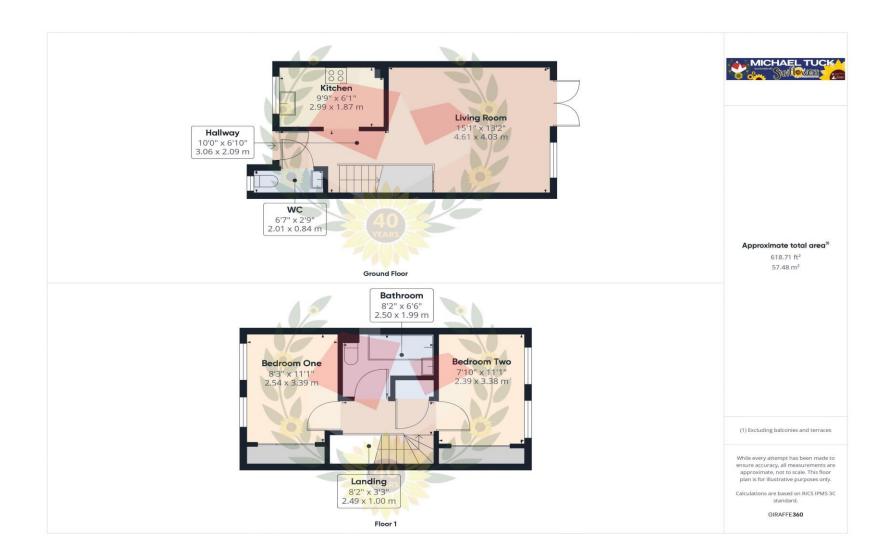

## **The Property**

A TWO Bedroom END TERRACED House with CLOAKROOM and situated in a CUL-DE-SAC Location

Accommodation comprises of Entrance Hall, Downstairs Cloakroom, Lounge Diner, Kitchen, Two Bedrooms and a family bathroom.

### **Entrance Hall**

**Cloakroom** 6' 7" x 2' 9" (2.01m x 0.84m)

**Lounge Diner** 15' 1" x 13' 2" (4.59m x 4.01m)

**Kitchen** 9' 9" x 6' 1" (2.97m x 1.85m)

**First Floor Landing** 

**Bedroom One** 11' 1" x 8' 3" (3.38m x 2.51m)

**Bedroom Two** 11' 1" x 7' 10" (3.38m x 2.39m)

**Family Bathroom** 8' 2" x 6' 6" (2.49m x 1.98m)