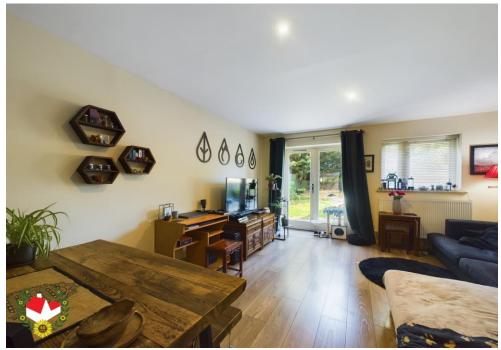

## **The Property**

A TWO Bedroom END TERRACED House with CLOAKROOM and situated in a CUL-DE-SAC Location

Accommodation comprises of Entrance Hall, Downstairs Cloakroom, Lounge Diner, Kitchen, Two Bedrooms and a family bathroom.

Further benefits include Double Glazing and Gas Radiator Central Heating

Externally is an ALLOCATED PARKING SPACE to the front whilst to the rear is Good Sized Garden.

Property for sale through Michael Tuck Estate Agents.

### **Entrance Hall**

**Cloakroom** 6' 7" x 2' 9" (2.01m x 0.84m)

**Lounge Diner** 15' 1" x 13' 2" (4.59m x 4.01m)

**Kitchen** 9' 9" x 6' 1" (2.97m x 1.85m)

**First Floor Landing** 

**Bedroom One** 11' 1" x 8' 3" (3.38m x 2.51m)