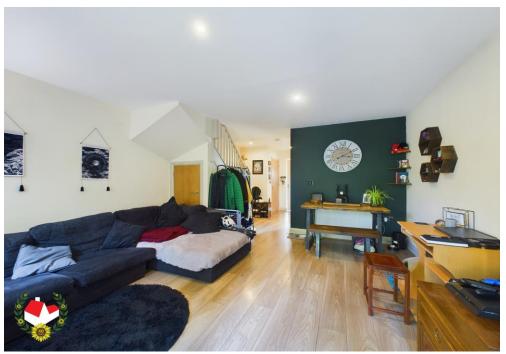

## **The Property**

A TWO Bedroom END TERRACED House with CLOAKROOM and situated in a CUL-DE-SAC Location

Accommodation comprises of Entrance Hall, Downstairs Cloakroom, Lounge Diner, Kitchen, Two Bedrooms and a family bathroom.

### **Entrance Hall**

**Cloakroom** 6' 7" x 2' 9" (2.01m x 0.84m)

**Lounge Diner** 15' 1" x 13' 2" (4.59m x 4.01m)

**Kitchen** 9' 9" x 6' 1" (2.97m x 1.85m)

**First Floor Landing** 

**Bedroom One** 11' 1" x 8' 3" (3.38m x 2.51m)