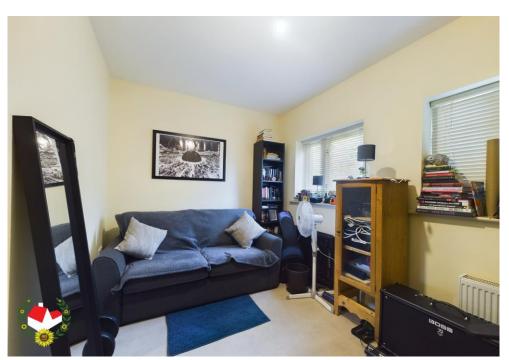

## **The Property**

A TWO Bedroom END TERRACED House with CLOAKROOM and situated in a CUL-DE-SAC Location

Accommodation comprises of Entrance Hall, Downstairs Cloakroom, Lounge Diner, Kitchen, Two Bedrooms and a family bathroom.

### **Entrance Hall**

**Cloakroom** 6' 7" x 2' 9" (2.01m x 0.84m)

**Lounge Diner** 15' 1" x 13' 2" (4.59m x 4.01m)

**Kitchen** 9' 9" x 6' 1" (2.97m x 1.85m)

**First Floor Landing** 

**Bedroom One** 11' 1" x 8' 3" (3.38m x 2.51m)