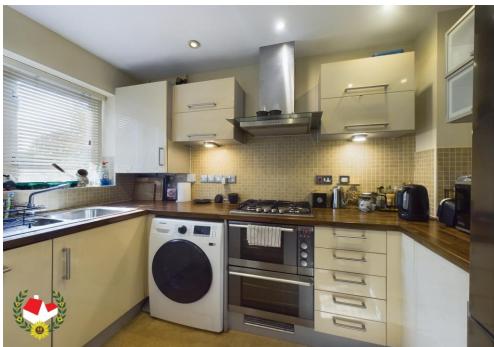

## **The Property**

A TWO Bedroom END TERRACED House with CLOAKROOM and situated in a CUL-DE-SAC Location

Accommodation comprises of Entrance Hall, Downstairs Cloakroom, Lounge Diner, Kitchen, Two Bedrooms and a family bathroom.

### **Entrance Hall**

**Cloakroom** 6' 7" x 2' 9" (2.01m x 0.84m)

**Lounge Diner** 15' 1" x 13' 2" (4.59m x 4.01m)

**Kitchen** 9' 9" x 6' 1" (2.97m x 1.85m)

**First Floor Landing** 

**Bedroom One** 11' 1" x 8' 3" (3.38m x 2.51m)