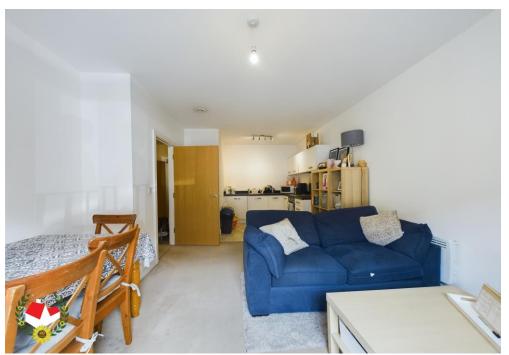

## **Entrance Hall**

**Kitchen/Living Space** 21' 10" x 11' 11" (6.65m x 3.63m)

**Double Bedroom** 17' 0" x 9' 2" (5.18m x 2.79m)

**Bathroom** 7' 1" x 5' 7" (2.16m x 1.70m)