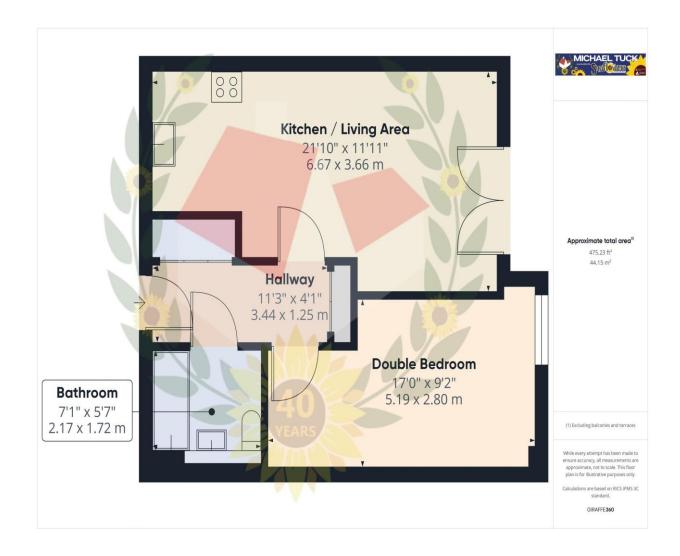

Accommodation comprises of Entrance Hall, Kitchen/Living Area with balcony, DOUBLE BEDROOM and Family Bathroom.

Externally the property benefits from an ALLOCATED PARKING SPACE

This property would make an Ideal First Time Buy or Investment Buy so an early appointment to view comes highly recommended

## **Entrance Hall**

**Kitchen/Living Space** 21' 10" x 11' 11" (6.65m x 3.63m)

**Double Bedroom** 17' 0" x 9' 2" (5.18m x 2.79m)

**Bathroom** 7' 1" x 5' 7" (2.16m x 1.70m)

#### FOR ILLUSTRATIVE PURPOSES ONLY - NOT TO SCALE

The position and size of doors, windows, appliances, and other features are approximate only.

Unauthorised reproduction prohibited

Important notice: Michael Tuck, its clients and any joints give notice that 1: They are not authorised to make or give any representations or warranties in relation to the property either here or elsewhere, either on their own behalf of their client or otherwise. They assume no responsibility for any statement that may be made in these particulars. These particulars do not form part of any offer or contract and must not be relied upon as statements or representation of fact. 2: Any areas, measurements or distances are approximate. The text, photographs and plans are for guidance only and are not necessarily comprehensive. It should not be assumed that the property has all necessary planning, building regulation or other consents and Michael Tuck have not tested any services, equipment or facilities. Purchasers must satisfy themselves by inspection or otherwise.