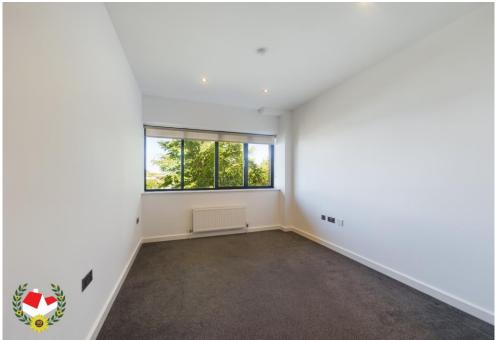

## Features

\*First Floor Apartment \* Double Bedroom with Built In Wardrobes \*Open Plan Lounge/ Kitchen \*Integrated Appliances to Kitchen \*Gas Radiator Central Heating \* Double Glazing \*Modern Fitted Bathroom \* Energy Rating C76 \*Allocated Parking Space \* No Onward Chain

#### **The Property**

We are delighted to bring to the market a Modern FIRST FLOOR apartment located on the sought after GREEN FARM development.

Accommodation comprises of Entrance Hall, c.23' **OPEN PLAN Lounge/Kitchen with INTEGRATED** APPLIANCES, DOUBLE Bedroom and a Family Bathroom.

### **Entrance Hall**

Lounge/ Kitchen 23' 0" x 9' 0" (7.01m x 2.74m)

**Double Bedroom** 10' 6'' x 9' 2'' (3.20m x 2.79m)

**Bathroom** 6' 6'' x 6' 1'' (1.98m x 1.85m)