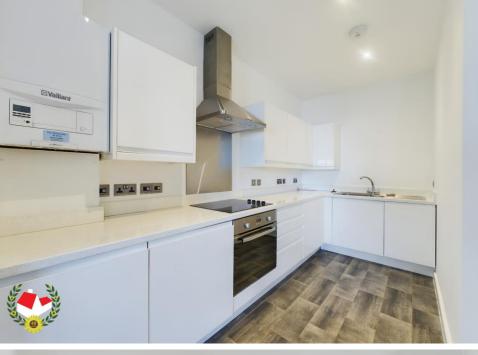

#### **The Property**

We are delighted to bring to the market a Modern FIRST FLOOR apartment located on the sought after GREEN FARM development.

Accommodation comprises of Entrance Hall, c.23' **OPEN PLAN Lounge/Kitchen with INTEGRATED** APPLIANCES, DOUBLE Bedroom and a Family Bathroom.

### **Entrance Hall**

Lounge/ Kitchen 23' 0" x 9' 0" (7.01m x 2.74m)

**Double Bedroom** 10' 6'' x 9' 2'' (3.20m x 2.79m)

**Bathroom** 6' 6'' x 6' 1'' (1.98m x 1.85m)