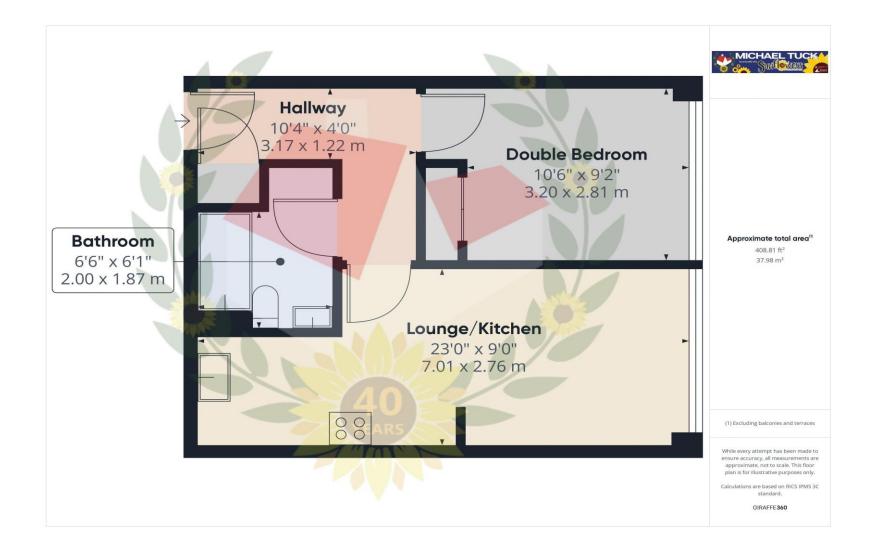

### **Entrance Hall**

Lounge/ Kitchen 23' 0" x 9' 0" (7.01m x 2.74m)

**Double Bedroom** 10' 6'' x 9' 2'' (3.20m x 2.79m)

**Bathroom** 6' 6'' x 6' 1'' (1.98m x 1.85m)