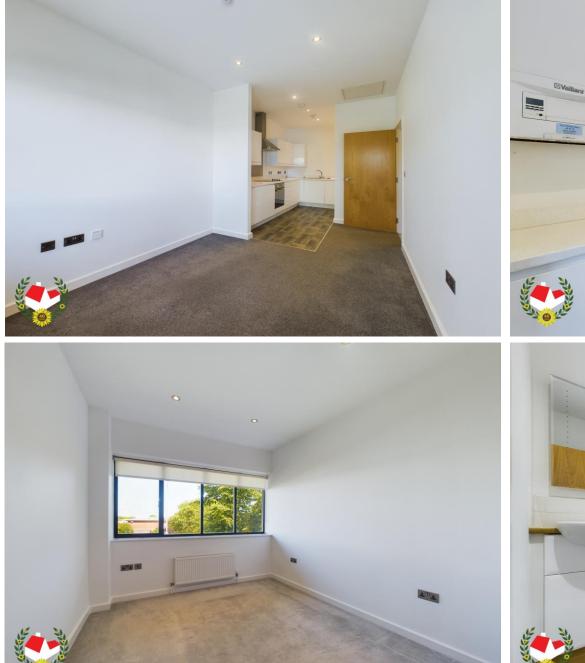

#### **The Property**

We are delighted to bring to the market a Modern FIRST FLOOR apartment located on the sought after GREEN FARM development.

Accommodation comprises of Entrance Hall, c.23' **OPEN PLAN Lounge/Kitchen with INTEGRATED** APPLIANCES, DOUBLE Bedroom and a Family Bathroom.

### **Entrance Hall**

Lounge/ Kitchen 23' 0" x 9' 0" (7.01m x 2.74m)

**Double Bedroom** 10' 6'' x 9' 2'' (3.20m x 2.79m)

**Bathroom** 6' 6'' x 6' 1'' (1.98m x 1.85m)