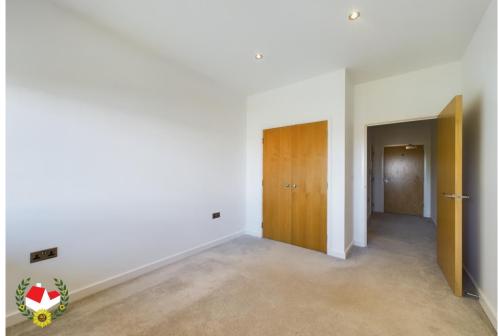

## Features

\*First Floor Apartment \* Double Bedroom with Built In Wardrobes \*Open Plan Lounge/ Kitchen \*Integrated Appliances to Kitchen \*Gas Radiator Central Heating \* Double Glazing \*Modern Fitted Bathroom \* Energy Rating C76 \*Allocated Parking Space \* No Onward Chain

#### **The Property**

We are delighted to bring to the market a Modern FIRST FLOOR apartment located on the sought after GREEN FARM development.

Accommodation comprises of Entrance Hall, c.23' **OPEN PLAN Lounge/Kitchen with INTEGRATED** APPLIANCES, DOUBLE Bedroom and a Family Bathroom.

### **Entrance Hall**

Lounge/ Kitchen 23' 0" x 9' 0" (7.01m x 2.74m)

**Double Bedroom** 10' 6'' x 9' 2'' (3.20m x 2.79m)

**Bathroom** 6' 6'' x 6' 1'' (1.98m x 1.85m)