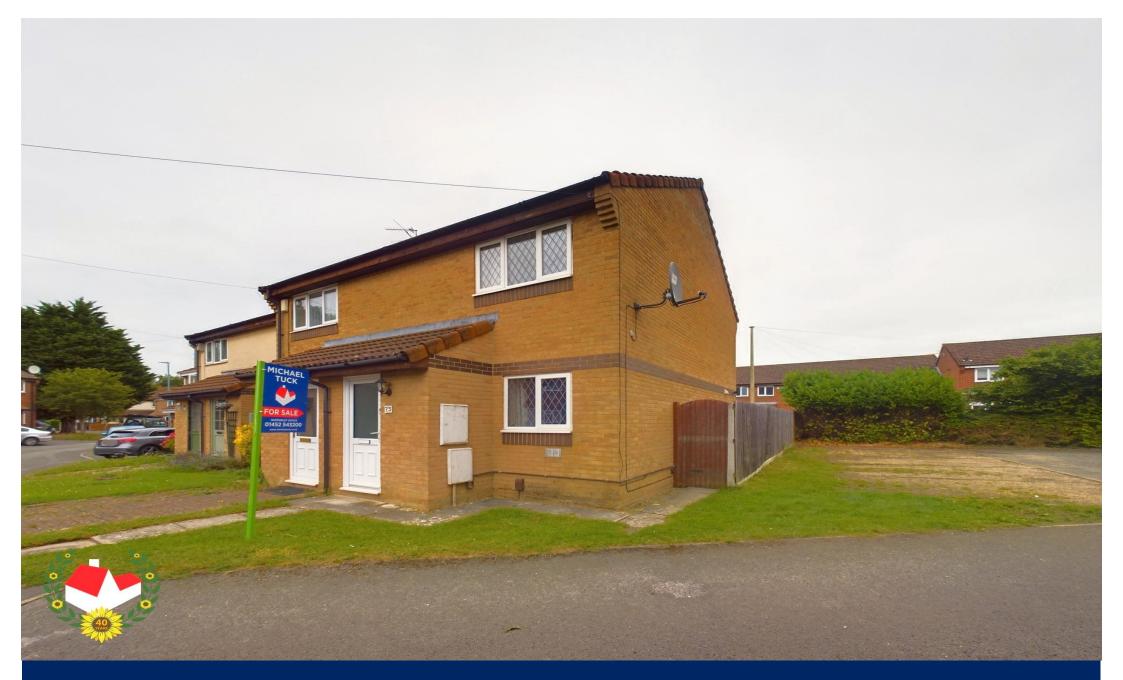

# 75 Maple Close, Hardwicke, Gloucester, Gloucestershire, GL2 4YH

# The Property

Two Double Bedroom End-Terraced House Located In Maple Close, Hardwicke With No Onward Chain!

On the ground floor we have; Entrance porch, living/dining room & kitchen. On the top floor we have; Two double Bedrooms & bathroom.