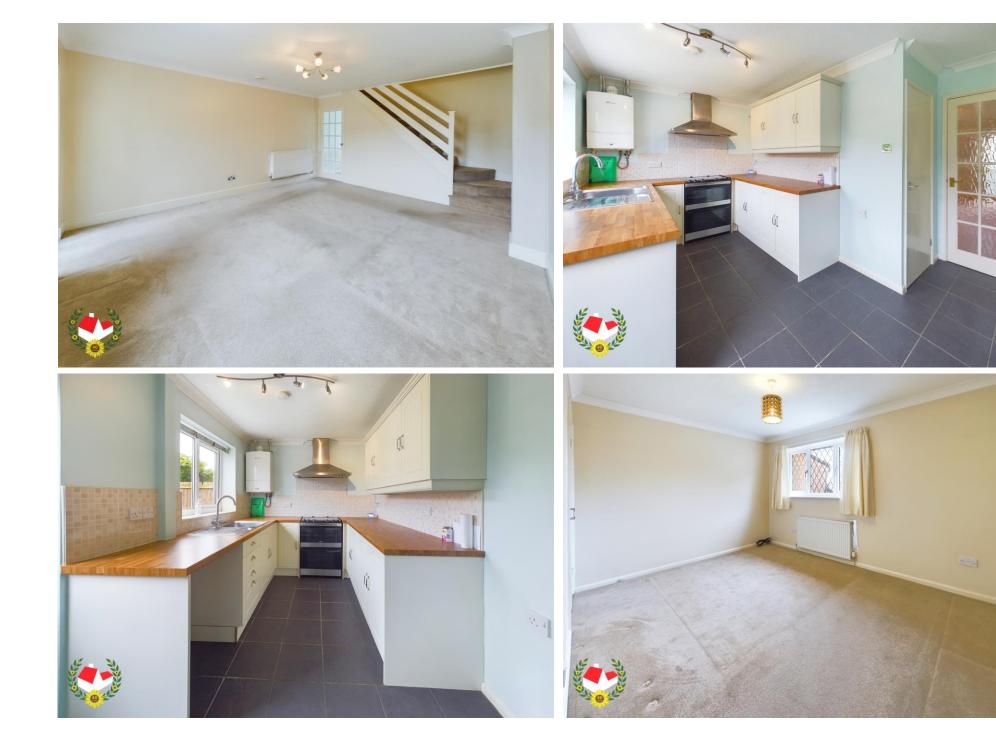

# The Property

Two Double Bedroom End-Terraced House Located In Maple Close, Hardwicke With No Onward Chain!

On the ground floor we have; Entrance porch, living/dining room & kitchen. On the top floor we have; Two double Bedrooms & bathroom.

## **Entrance Porch**

**Living/Dining Room** 14' 4'' x 12' 6'' (4.37m x 3.81m)

Kitchen 12' 6" x 7' 3" (3.81m x 2.21m)

Landing

Bedroom 1 12' 6" x 8' 11" (3.81m x 2.72m)

Bedroom 2 12' 7" x 7' 3" (3.83m x 2.21m)