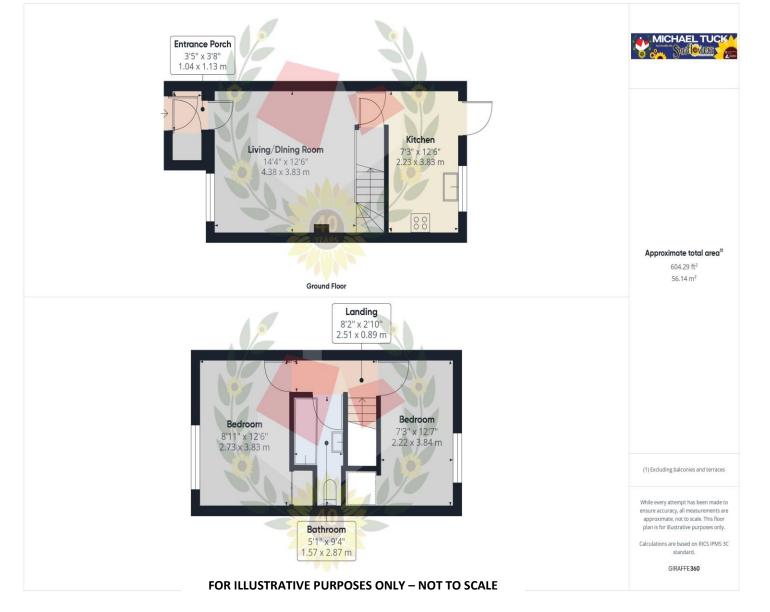

## **Entrance Porch**

**Living/Dining Room** 14' 4'' x 12' 6'' (4.37m x 3.81m)

Kitchen 12' 6" x 7' 3" (3.81m x 2.21m)

Landing

Bedroom 1 12' 6" x 8' 11" (3.81m x 2.72m)

Bedroom 2 12' 7" x 7' 3" (3.83m x 2.21m)

Bathroom 9' 4" x 5' 1" (2.84m x 1.55m)

**Rear Garden** 

**Two Off Road Parking Spaces** 