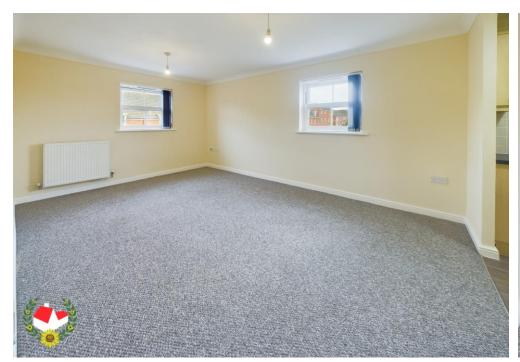

## **Entrance Hall**

**Bedroom 1** 11' 2" x 9' 4" (3.40m x 2.84m)

**En-suite** 6' 3" x 3' 10" (1.90m x 1.17m)

**Bedroom 2** 12' 2" x 8' 4" (3.71m x 2.54m)

**Bathroom** 8' 6" x 5' 2" (2.59m x 1.57m)

**Living/Dining Room** 15' 10" x 10' 6" (4.82m x 3.20m)