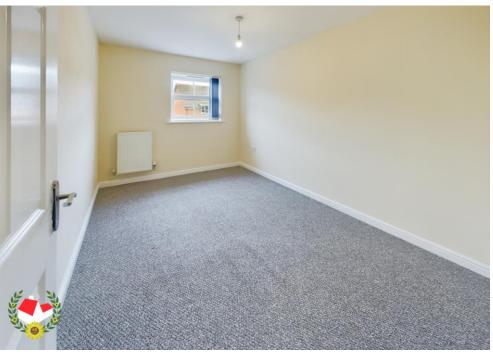

## **Entrance Hall**

**Bedroom 1** 11' 2" x 9' 4" (3.40m x 2.84m)

**En-suite** 6' 3" x 3' 10" (1.90m x 1.17m)

**Bedroom 2** 12' 2" x 8' 4" (3.71m x 2.54m)

**Bathroom** 8' 6" x 5' 2" (2.59m x 1.57m)

**Living/Dining Room** 15' 10" x 10' 6" (4.82m x 3.20m)