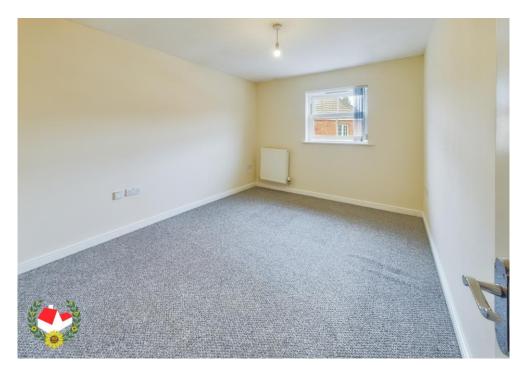

## **Entrance Hall**

**Bedroom 1** 11' 2" x 9' 4" (3.40m x 2.84m)

**En-suite** 6' 3" x 3' 10" (1.90m x 1.17m)

**Bedroom 2** 12' 2" x 8' 4" (3.71m x 2.54m)

**Bathroom** 8' 6" x 5' 2" (2.59m x 1.57m)

**Living/Dining Room** 15' 10" x 10' 6" (4.82m x 3.20m)