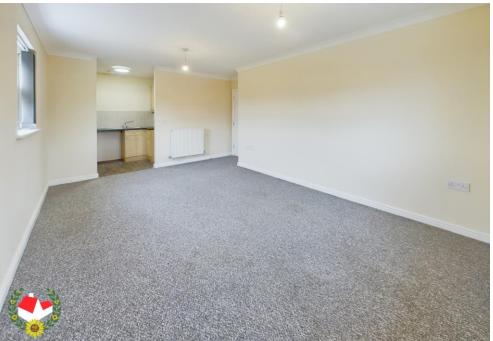

## **Entrance Hall**

**Bedroom 1** 11' 2" x 9' 4" (3.40m x 2.84m)

**En-suite** 6' 3" x 3' 10" (1.90m x 1.17m)

**Bedroom 2** 12' 2" x 8' 4" (3.71m x 2.54m)

**Bathroom** 8' 6" x 5' 2" (2.59m x 1.57m)

**Living/Dining Room** 15' 10" x 10' 6" (4.82m x 3.20m)