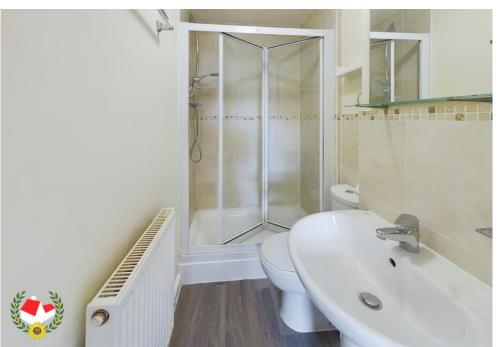

## **Entrance Hall**

**Bedroom 1** 11' 2" x 9' 4" (3.40m x 2.84m)

**En-suite** 6' 3" x 3' 10" (1.90m x 1.17m)

**Bedroom 2** 12' 2" x 8' 4" (3.71m x 2.54m)

**Bathroom** 8' 6" x 5' 2" (2.59m x 1.57m)

**Living/Dining Room** 15' 10" x 10' 6" (4.82m x 3.20m)