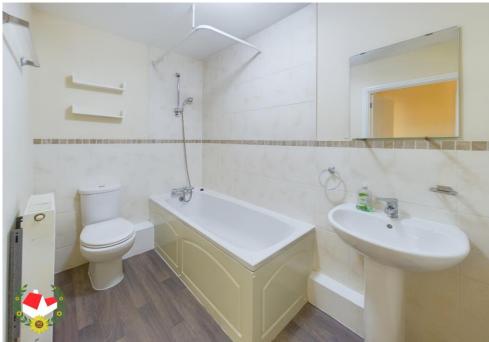

## **Entrance Hall**

**Bedroom 1** 11' 2" x 9' 4" (3.40m x 2.84m)

**En-suite** 6' 3" x 3' 10" (1.90m x 1.17m)

**Bedroom 2** 12' 2" x 8' 4" (3.71m x 2.54m)

**Bathroom** 8' 6" x 5' 2" (2.59m x 1.57m)

**Living/Dining Room** 15' 10" x 10' 6" (4.82m x 3.20m)