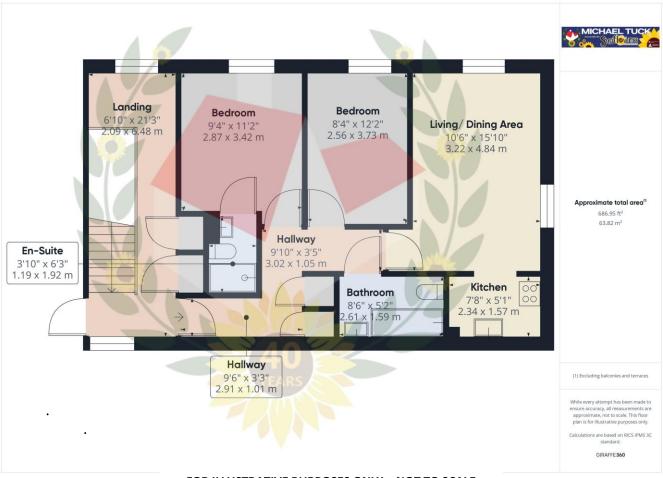

# **The Property**

Two Bedroom Top Floor Apartment Located In Tolsey Gardens, Tuffley With No Onward Chain! The accommodation comprises of; Entrance hall, bedrooms one & two, bathroom, living/dining room & kitchen. Further benefits include: Gas central heating, upvc double glazing, an en-suite to bedroom one & an allocated off road parking space. Property for sale through Michael Tuck Estate Agents. Approximate rental value of £825pcm. Please contact Michael Tuck Lettings in Gloucester for more details To arrange your viewing call us today on 01452 543200!

## **Entrance Hall**

**Bedroom 1** 11' 2" x 9' 4" (3.40m x 2.84m)

**En-suite** 6' 3" x 3' 10" (1.90m x 1.17m)

**Bedroom 2** 12' 2" x 8' 4" (3.71m x 2.54m)

**Bathroom** 8' 6" x 5' 2" (2.59m x 1.57m)

**Living/Dining Room** 15' 10" x 10' 6" (4.82m x 3.20m)

**Kitchen** 7' 8" x 5' 1" (2.34m x 1.55m)

## Additional Information

Additional Information provided by vendor: Utilities • Electricity - mains • Gas mains • Water - mains • Sewerage - mains • Broadband – copper wire

FOR ILLUSTRATIVE PURPOSES ONLY - NOT TO SCALE