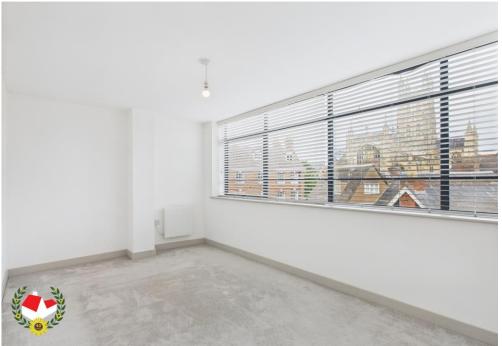

**Master Bedroom** 18' 6" x 15' 0" (5.63m x 4.57m)

**En-suite** 6' 7" x 3' 0" (2.01m x 0.91m)

**Bedroom Two** 16' 0" x 8' 8" (4.87m x 2.64m)

**Family Bathroom** 6' 6" x 5' 0" (1.98m x 1.52m)