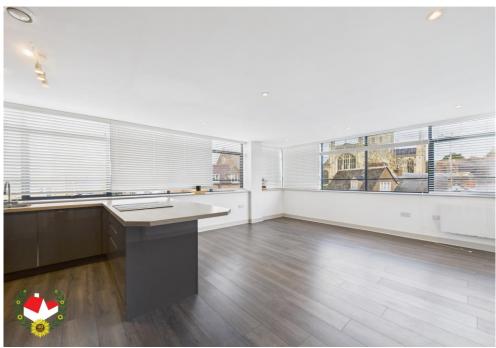

## **The Property**

NO ONWARD CHAIN!

We are delighted to bring to the market a Spacious TOP FLOOR apartment with VIEWS of the Cathedral and historic city of Gloucester. Accommodation comprises of Entrance Hall, 21'1 x 15 Open Plan Living Space/Kitchen, Two DOUBLE Bedrooms, 18' 6" Master Bedroom with BUILT IN WARDROBES and EN-SUITE Shower Room, and a Family Bathroom

Further benefits include LIFT ACCESS and an ALLOCATED PARKING SPACE

To arrange a viewing please call Michael Tuck Estate Agents on 01452 543200

**Entrance Hall** 16' 0" x 3' 6" (4.87m x 1.07m)

Open Plan Living Room/Kitchen 21' 1" x 15' 0" (6.42m x 4.57m)