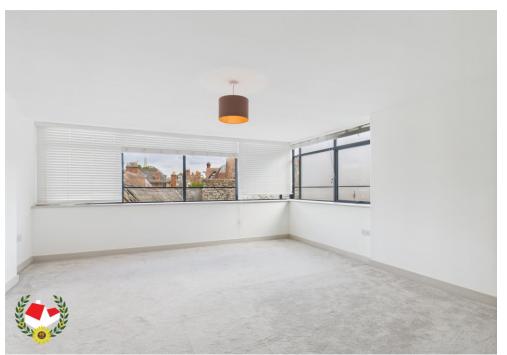

**Master Bedroom** 18' 6" x 15' 0" (5.63m x 4.57m)

**En-suite** 6' 7" x 3' 0" (2.01m x 0.91m)

**Bedroom Two** 16' 0" x 8' 8" (4.87m x 2.64m)

**Family Bathroom** 6' 6" x 5' 0" (1.98m x 1.52m)