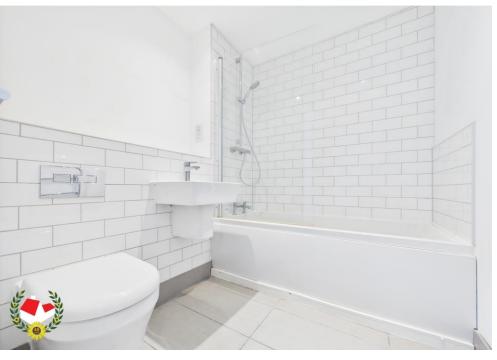

## **The Property**

NO ONWARD CHAIN!

We are delighted to bring to the market a Spacious TOP FLOOR apartment with VIEWS of the Cathedral and historic city of Gloucester. Accommodation comprises of Entrance Hall, 21'1 x 15 Open Plan Living Space/Kitchen, Two DOUBLE Bedrooms, 18' 6" Master Bedroom with BUILT IN WARDROBES and EN-SUITE Shower Room, and a Family Bathroom

**Master Bedroom** 18' 6" x 15' 0" (5.63m x 4.57m)

**En-suite** 6' 7" x 3' 0" (2.01m x 0.91m)

**Bedroom Two** 16' 0" x 8' 8" (4.87m x 2.64m)

**Family Bathroom** 6' 6" x 5' 0" (1.98m x 1.52m)