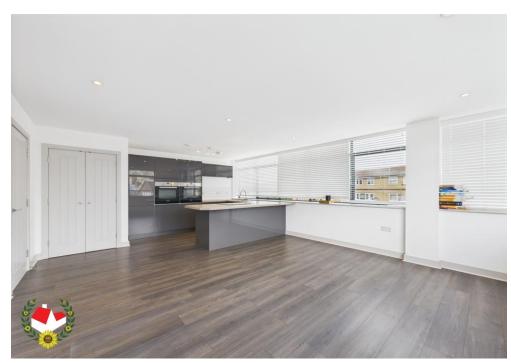

## **The Property**

NO ONWARD CHAIN!

We are delighted to bring to the market a Spacious TOP FLOOR apartment with VIEWS of the Cathedral and historic city of Gloucester. Accommodation comprises of Entrance Hall, 21'1 x 15 Open Plan Living Space/Kitchen, Two DOUBLE Bedrooms, 18' 6" Master Bedroom with BUILT IN WARDROBES and EN-SUITE Shower Room, and a Family Bathroom

Further benefits include LIFT ACCESS and an ALLOCATED PARKING SPACE

To arrange a viewing please call Michael Tuck Estate Agents on 01452 543200

**Entrance Hall** 16' 0" x 3' 6" (4.87m x 1.07m)

Open Plan Living Room/Kitchen 21' 1" x 15' 0" (6.42m x 4.57m)