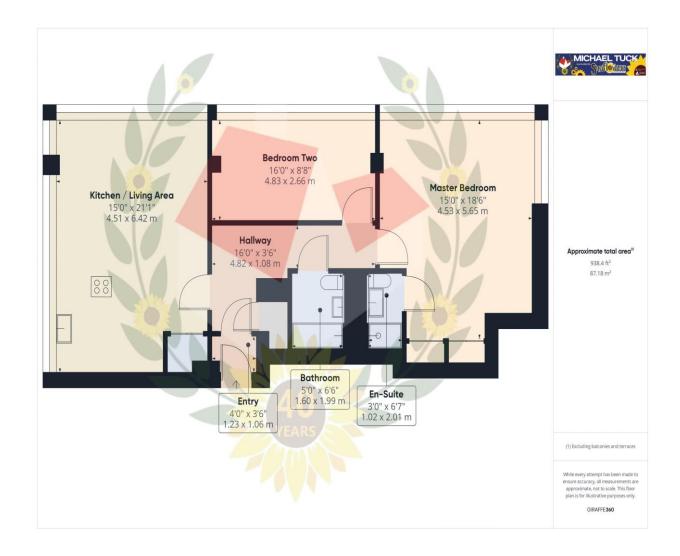

Further benefits include LIFT ACCESS and an ALLOCATED PARKING SPACE

To arrange a viewing please call Michael Tuck Estate Agents on 01452 543200

**Entrance Hall** 16' 0" x 3' 6" (4.87m x 1.07m)

Open Plan Living Room/Kitchen 21' 1" x 15' 0" (6.42m x 4.57m)

**Master Bedroom** 18' 6" x 15' 0" (5.63m x 4.57m)

**En-suite** 6' 7" x 3' 0" (2.01m x 0.91m)

**Bedroom Two** 16' 0" x 8' 8" (4.87m x 2.64m)

**Family Bathroom** 6' 6" x 5' 0" (1.98m x 1.52m)

#### FOR ILLUSTRATIVE PURPOSES ONLY - NOT TO SCALE

The position and size of doors, windows, appliances, and other features are approximate only.

Unauthorised reproduction prohibited

Important notice: Michael Tuck, its clients and any joints give notice that 1: They are not authorised to make or give any representations or warranties in relation to the property either here or elsewhere, either on their own behalf of their client or otherwise. They assume no responsibility for any statement that may be made in these particulars. These particulars do not form part of any offer or contract and must not be relied upon as statements or representation of fact. 2: Any areas, measurements or distances are approximate. The text, photographs and plans are for guidance only and are not necessarily comprehensive. It should not be assumed that the property has all necessary planning, building regulation or other consents and Michael Tuck have not tested any services, equipment or facilities. Purchasers must satisfy themselves by inspection or otherwise.