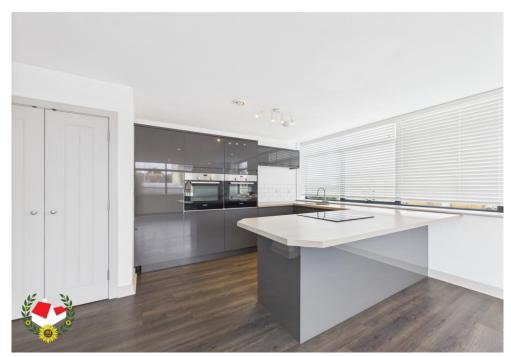

## **The Property**

NO ONWARD CHAIN!

We are delighted to bring to the market a Spacious TOP FLOOR apartment with VIEWS of the Cathedral and historic city of Gloucester. Accommodation comprises of Entrance Hall, 21'1 x 15 Open Plan Living Space/Kitchen, Two DOUBLE Bedrooms, 18' 6" Master Bedroom with BUILT IN WARDROBES and EN-SUITE Shower Room, and a Family Bathroom

Further benefits include LIFT ACCESS and an ALLOCATED PARKING SPACE

To arrange a viewing please call Michael Tuck Estate Agents on 01452 543200

**Entrance Hall** 16' 0" x 3' 6" (4.87m x 1.07m)

Open Plan Living Room/Kitchen 21' 1" x 15' 0" (6.42m x 4.57m)