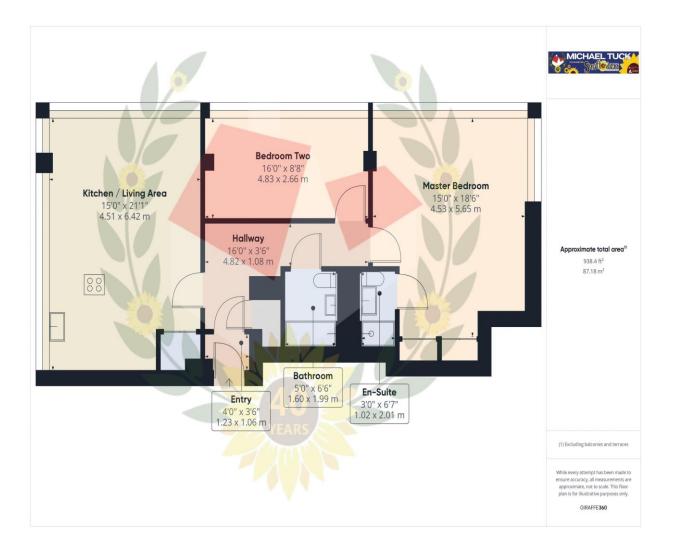

Further benefits include LIFT ACCESS and an ALLOCATED PARKING SPACE

To arrange a viewing please call Michael Tuck Estate Agents on 01452 543200 Entrance Hall 16' 0" x 3' 6" (4.87m x 1.07m)

**Open Plan Living Room/Kitchen** 21' 1'' x 15' 0'' (6.42m x 4.57m)

Master Bedroom 18' 6" x 15' 0" (5.63m x 4.57m)

**En-suite** 6' 7'' x 3' 0'' (2.01m x 0.91m)

Bedroom Two 16' 0" x 8' 8" (4.87m x 2.64m)

Family Bathroom 6' 6" x 5' 0" (1.98m x 1.52m)