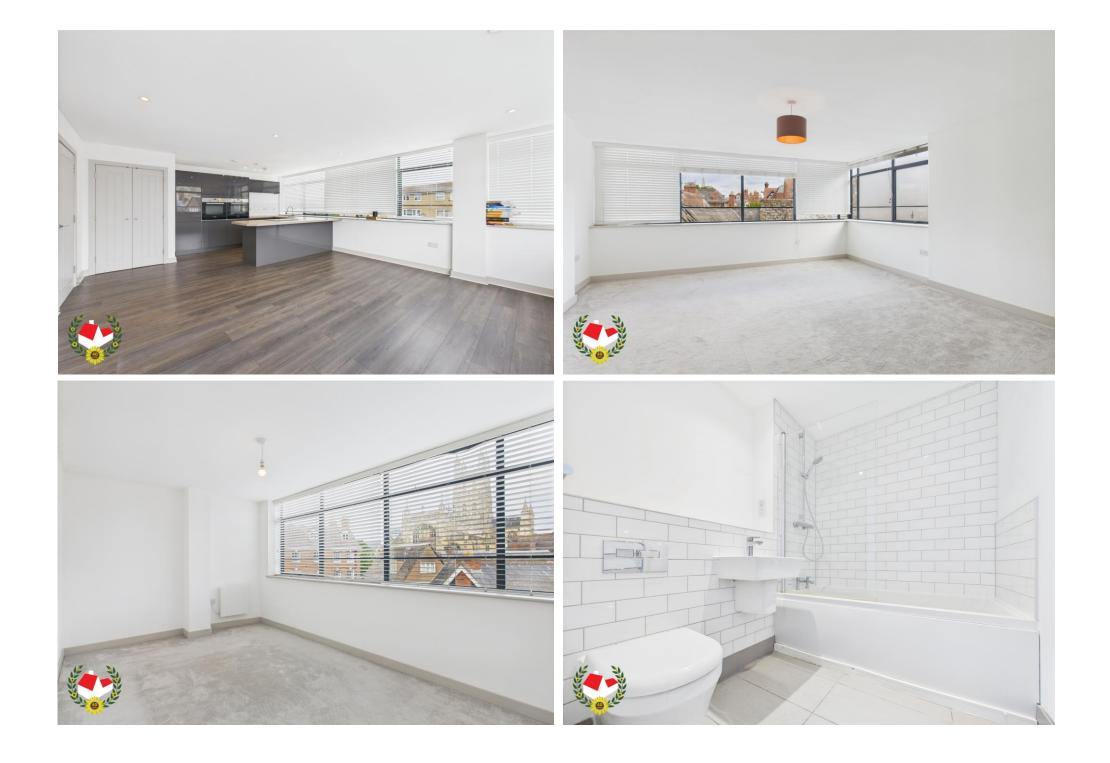

### **The Property**

NO ONWARD CHAIN!

We are delighted to bring to the market a Spacious TOP FLOOR apartment with VIEWS of the Cathedral and historic city of Gloucester.

Accommodation comprises of Entrance Hall, 21'1 x 15 Open Plan Living Space/Kitchen, Two DOUBLE Bedrooms, 18' 6" Master Bedroom with BUILT IN WARDROBES and EN-SUITE Shower Room, and a Family Bathroom

Further benefits include LIFT ACCESS and an ALLOCATED PARKING SPACE

To arrange a viewing please call Michael Tuck Estate Agents on 01452 543200 Entrance Hall 16' 0" x 3' 6" (4.87m x 1.07m)

**Open Plan Living Room/Kitchen** 21' 1'' x 15' 0'' (6.42m x 4.57m)

Master Bedroom 18' 6" x 15' 0" (5.63m x 4.57m)

**En-suite** 6' 7'' x 3' 0'' (2.01m x 0.91m)

Bedroom Two 16' 0" x 8' 8" (4.87m x 2.64m)

Family Bathroom 6' 6" x 5' 0" (1.98m x 1.52m)