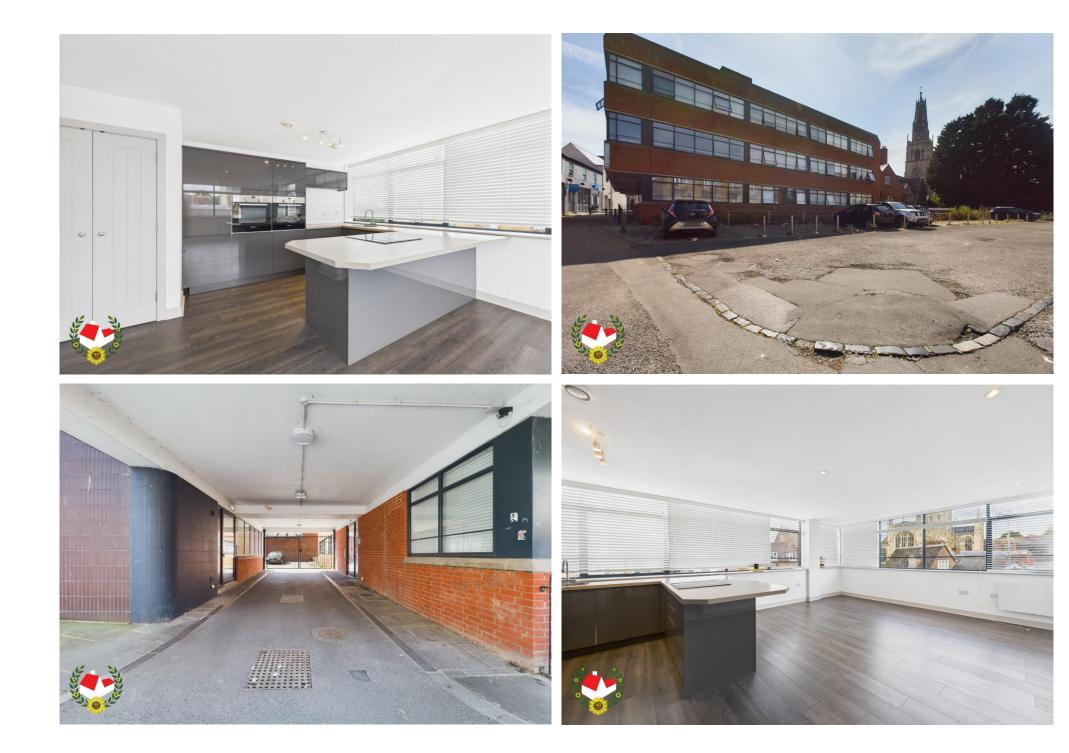

Further benefits include LIFT ACCESS and an ALLOCATED PARKING SPACE

To arrange a viewing please call Michael Tuck Estate Agents on 01452 543200 Entrance Hall 16' 0" x 3' 6" (4.87m x 1.07m)

**Open Plan Living Room/Kitchen** 21' 1'' x 15' 0'' (6.42m x 4.57m)

### **The Property**

NO ONWARD CHAIN!

We are delighted to bring to the market a Spacious TOP FLOOR apartment with VIEWS of the Cathedral and historic city of Gloucester.

Accommodation comprises of Entrance Hall, 21'1 x 15 Open Plan Living Space/Kitchen, Two DOUBLE Bedrooms, 18' 6" Master Bedroom with BUILT IN WARDROBES and EN-SUITE Shower Room, and a Family Bathroom