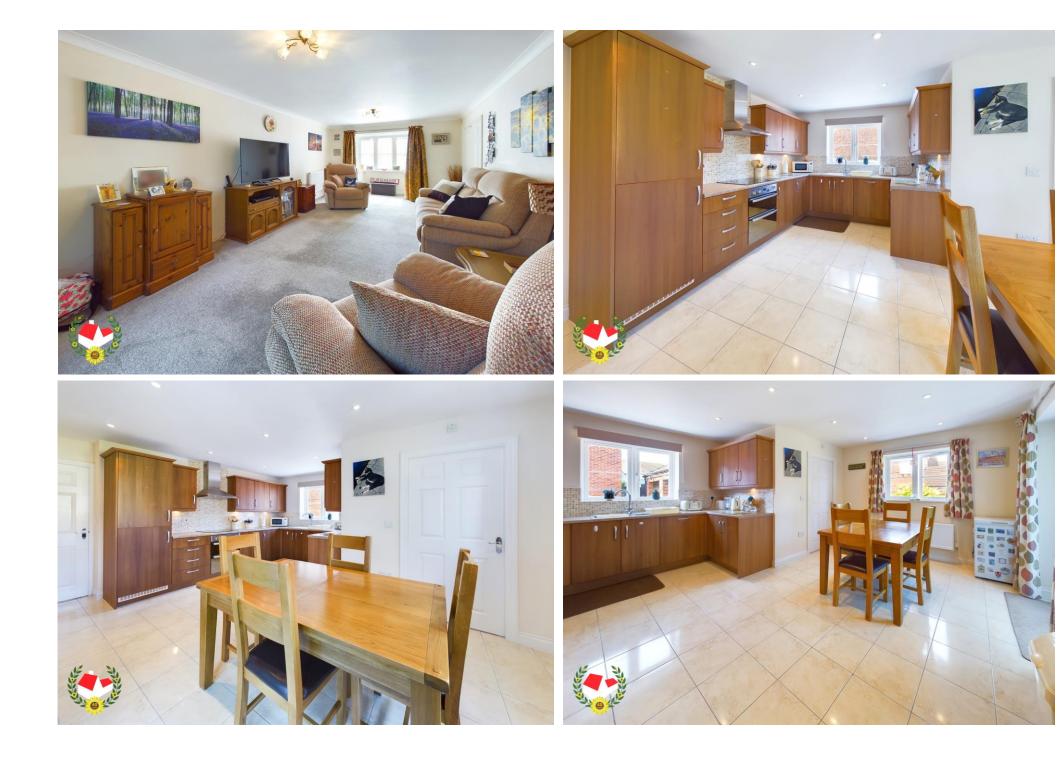

## The Property

FOUR BEDROOM DETACHED HOME WITH A DOUBLE GARAGE IN SHOW HOME CONDITION LOCATED IN STAFFORD CLOSE, KINGSWAY. The accommodation on the ground floor comprises of; Entrance hallway, dining room, living room, sun room, cloakroom, office, kitchen & laundry room! ] On the top floor we have: Four DOUBLE bedrooms & family bathroom. Further benefits include; Gas central heating, upvc double glazing, a double garage with parking for two cars and two en-suites to bedrooms one & two! Call us today to arrange your viewing on 01452 543200!

# **Entrance Hallway Dining Room** 11' 5" x 10' 4" (3.48m x 3.15m) Living Room 21' 6" x 11' 5" (6.55m x 3.48m)

**Sunroom** 15' 4" x 10' 4" (4.67m x 3.15m)

**Office** 11' 5" x 6' 3" (3.48m x 1.90m)

**Kitchen** 15' 8" x 15' 0" (4.77m x 4.57m)