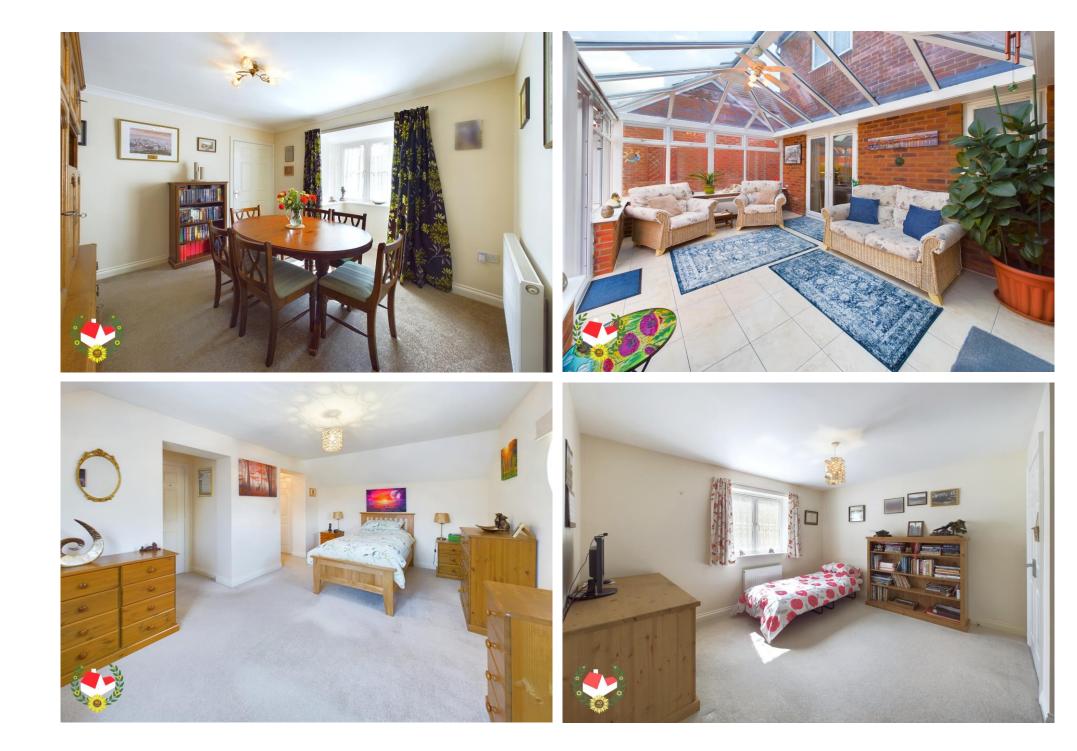

## The Property

FOUR BEDROOM DETACHED HOME WITH A DOUBLE GARAGE IN SHOW HOME CONDITION LOCATED IN STAFFORD CLOSE, KINGSWAY. The accommodation on the ground floor comprises of; Entrance hallway, dining room, living room, sun room, cloakroom, office, kitchen & laundry room! ] On the top floor we have: Four DOUBLE bedrooms & family bathroom. Further benefits include; Gas central heating, upvc double glazing, a double garage with parking for two cars and two en-suites to bedrooms one & two! Call us today to arrange your viewing on 01452 543200!

# **Entrance Hallway Dining Room** 11' 5" x 10' 4" (3.48m x 3.15m) Living Room 21' 6" x 11' 5" (6.55m x 3.48m)

**Sunroom** 15' 4" x 10' 4" (4.67m x 3.15m)

**Office** 11' 5" x 6' 3" (3.48m x 1.90m)

**Kitchen** 15' 8" x 15' 0" (4.77m x 4.57m)

**Laundry Room** 6' 5" x 5' 3" (1.95m x 1.60m)

Landing

**Bedroom One** 15' 0'' x 10' 3'' (4.57m x 3.12m)

**En-suite** 7' 9" x 5' 0" (2.36m x 1.52m)

**Bedroom 2** 12' 6'' x 9' 8'' (3.81m x 2.94m)

**En-suite** 6' 7'' x 3' 11'' (2.01m x 1.19m)