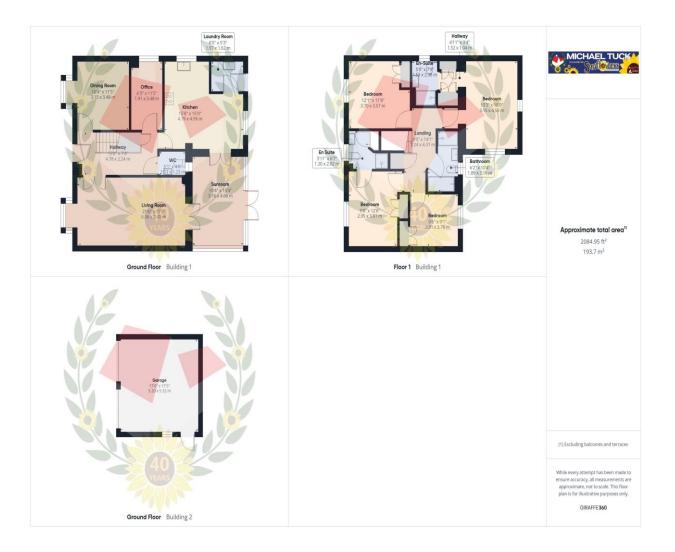

# **Entrance Hallway Dining Room** 11' 5" x 10' 4" (3.48m x 3.15m) Living Room 21' 6" x 11' 5" (6.55m x 3.48m)

**Sunroom** 15' 4" x 10' 4" (4.67m x 3.15m)

**Office** 11' 5" x 6' 3" (3.48m x 1.90m)

**Kitchen** 15' 8" x 15' 0" (4.77m x 4.57m)

**Laundry Room** 6' 5" x 5' 3" (1.95m x 1.60m)

Landing

**Bedroom One** 15' 0'' x 10' 3'' (4.57m x 3.12m)

**En-suite** 7' 9" x 5' 0" (2.36m x 1.52m)

**Bedroom 2** 12' 6'' x 9' 8'' (3.81m x 2.94m)

**En-suite** 6' 7'' x 3' 11'' (2.01m x 1.19m)

Bedroom 3 12' 1" x 11' 8" (3.68m x 3.55m)

rightmove

Zoopla

### FOR ILLUSTRATIVE PURPOSES ONLY - NOT TO SCALE

The position and size of doors, windows, appliances, and other features are approximate only. Unauthorised reproduction prohibited

Important notice: Michael Tuck, its clients and any joints give notice that 1: They are not authorised to make or give any representations or warranties in relation to the property either here or elsewhere, either on their own behalf of their client or otherwise. They assume no responsibility for any statement that may be made in these particulars. These particulars do not form part of any offer or contract and must not be relied upon as statements or representation of fact. 2: Any areas, measurements or distances are approximate. The text, photographs and plans are for guidance only and are not necessarily comprehensive. It should not be assumed that the property has all necessary planning, building regulation or other consents and Michael Tuck have not tested any services, equipment or facilities. Purchasers must satisfy themselves by inspection or otherwise.