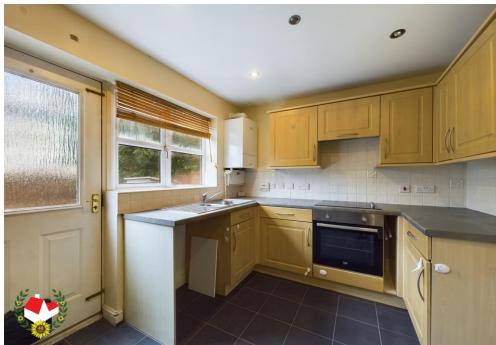

Call 01452 543200 To View

**Living Room** 11' 8" x 11' 0" (3.55m x 3.35m)

Hallway 6' 0" x 5' 10" (1.83m x 1.78m)

**WC** 6' 0" x 2' 8" (1.83m x 0.81m)

**Kitchen** 11' 8" x 8' 0" (3.55m x 2.44m)

**Landing** 8'0" x 3' 3" (2.44m x 0.99m)