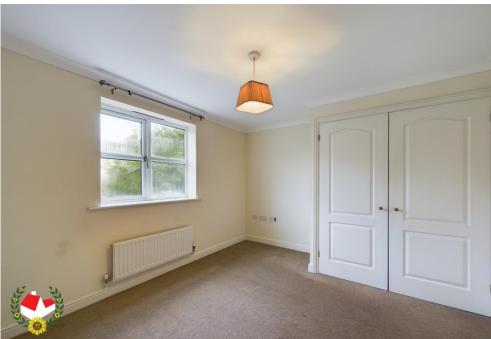

**Master Bedroom** 11' 8" x 7' 0" (3.55m x 2.13m)

**Bedroom Two** 10' 0" x 9' 7" (3.05m x 2.92m)

**Bathroom** 7' 0" x 5' 6" (2.13m x 1.68m)