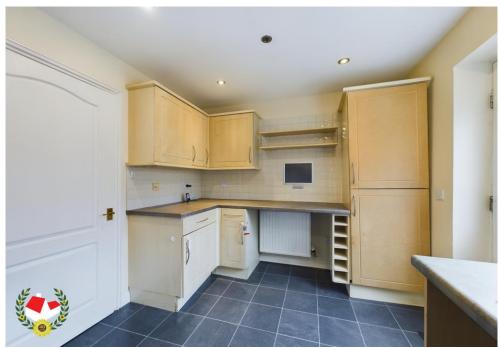

### **Features**

- \*End Terrace House \* Two Bedrooms
- \*Lounge, Kitchen & Downstairs Cloakroom
- \*UPVC Double Glazing
- \*Gas Radiator Central Heating \* Rear Garden
- \*Allocated Parking To Side \* Energy Rating C71

# **The Property**

A TWO Bedroom END TERRACE house with NO **ONWARD CHAIN & ALLOCATED Parking** 

Located in a CUL-DE-SAC within a short walk to Gloucester City Centre this property comprises of Entrance Hall, Lounge, Inner Hall, Kitchen and CLOAKROOM to the ground floor, whilst to the first floor are Two Bedrooms and a Family Bathroom.

Further benefits include UPVC Double Glazing & Gas Radiator Central Heating Externally is a REAR GARDEN and ALLOCATED PARKING to the side

Property for sale through Michael Tuck Estate Agents.

Approximate potential rental value of £950pcm, please contact Michael Tuck Lettings in Gloucester for more details.