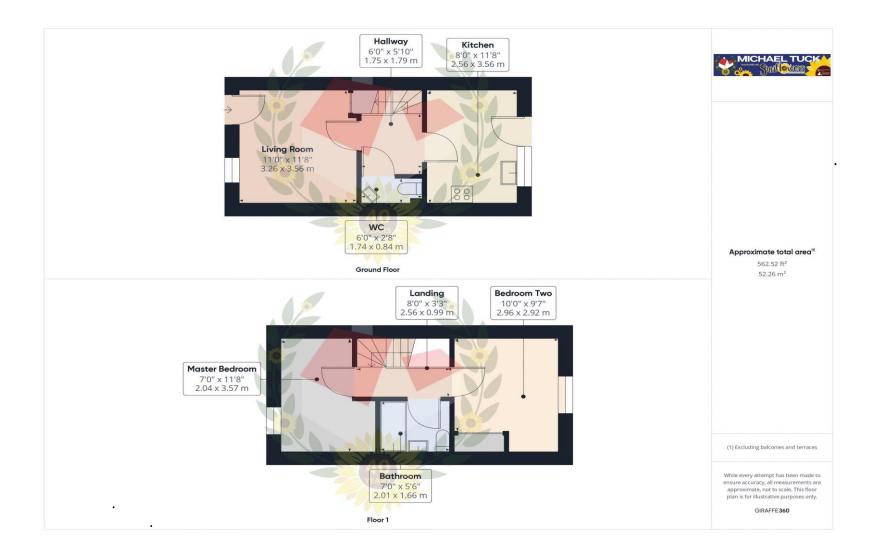

Call 01452 543200 To View

**Living Room** 11' 8" x 11' 0" (3.55m x 3.35m)

Hallway 6' 0" x 5' 10" (1.83m x 1.78m)

**WC** 6' 0" x 2' 8" (1.83m x 0.81m)

**Kitchen** 11' 8" x 8' 0" (3.55m x 2.44m)

**Landing** 8'0" x 3' 3" (2.44m x 0.99m)

**Master Bedroom** 11' 8" x 7' 0" (3.55m x 2.13m)

**Bedroom Two** 10' 0" x 9' 7" (3.05m x 2.92m)

**Bathroom** 7' 0" x 5' 6" (2.13m x 1.68m)

#### FOR ILLUSTRATIVE PURPOSES ONLY - NOT TO SCALE

The position and size of doors, windows, appliances, and other features are approximate only.

Unauthorised reproduction prohibited

Important notice: Michael Tuck, its clients and any joints give notice that 1: They are not authorised to make or give any representations or warranties in relation to the property either here or elsewhere, either on their own behalf of their client or otherwise. They assume no responsibility for any statement that may be made in these particulars. These particulars do not form part of any offer or contract and must not be relied upon as statements or representation of fact. 2: Any areas, measurements or distances are approximate. The text, photographs and plans are for guidance only and are not necessarily comprehensive. It should not be assumed that the property has all necessary planning, building regulation or other consents and Michael Tuck have not tested any services, equipment or facilities. Purchasers must satisfy themselves by inspection or otherwise.