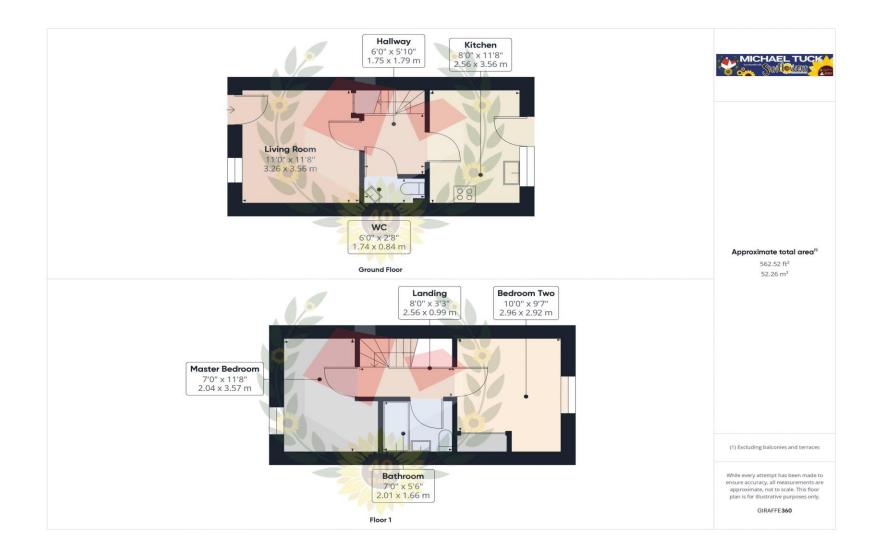

Call 01452 543200 To View

**Living Room** 11' 8" x 11' 0" (3.55m x 3.35m)

Hallway 6' 0" x 5' 10" (1.83m x 1.78m)

**WC** 6' 0" x 2' 8" (1.83m x 0.81m)

**Kitchen** 11' 8" x 8' 0" (3.55m x 2.44m)

**Landing** 8' 0" x 3' 3" (2.44m x 0.99m)

**Master Bedroom** 11' 8" x 7' 0" (3.55m x 2.13m)

**Bedroom Two** 10' 0" x 9' 7" (3.05m x 2.92m)

**Bathroom** 7' 0" x 5' 6" (2.13m x 1.68m)

**Additional Information** 

TBC