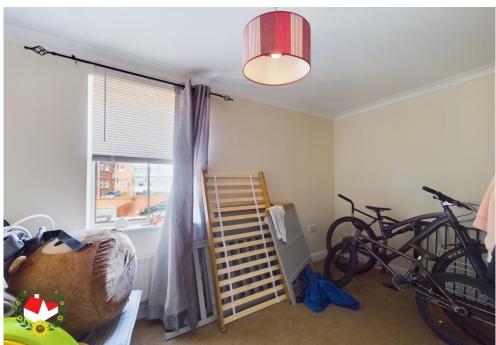

**Master Bedroom** 11' 8" x 7' 0" (3.55m x 2.13m)

**Bedroom Two** 10' 0" x 9' 7" (3.05m x 2.92m)

**Bathroom** 7' 0" x 5' 6" (2.13m x 1.68m)

**Additional Information** 

TBC