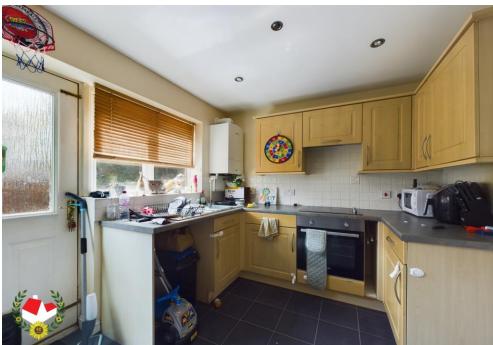

# **The Property**

A TWO Bedroom END TERRACE house located in a CUL-DE-SAC location with ALLOCATED Parking within a short walk to Gloucester City Centre.

Accommodation comprises of Entrance Hall, Lounge, Inner Hall, Kitchen and CLOAKROOM to the ground floor, whilst to the first floor are Two Bedrooms and a Family Bathroom. Further benefits include UPVC Double Glazing & Gas Radiator Central Heating

Call 01452 543200 To View

**Living Room** 11' 8" x 11' 0" (3.55m x 3.35m)

Hallway 6' 0" x 5' 10" (1.83m x 1.78m)

**WC** 6' 0" x 2' 8" (1.83m x 0.81m)

**Kitchen** 11' 8" x 8' 0" (3.55m x 2.44m)

**Landing** 8' 0" x 3' 3" (2.44m x 0.99m)