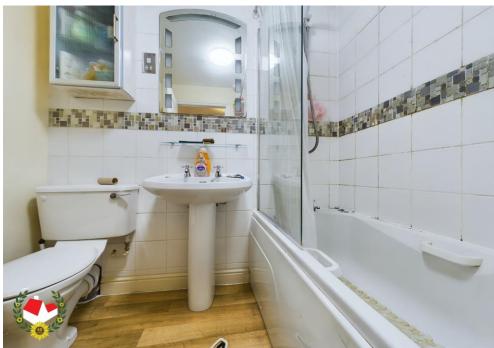

**Master Bedroom** 11' 8" x 7' 0" (3.55m x 2.13m)

**Bedroom Two** 10' 0" x 9' 7" (3.05m x 2.92m)

**Bathroom** 7' 0" x 5' 6" (2.13m x 1.68m)

**Additional Information** 

TBC