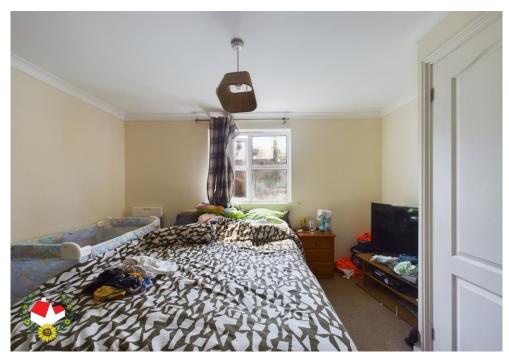

**Master Bedroom** 11' 8" x 7' 0" (3.55m x 2.13m)

**Bedroom Two** 10' 0" x 9' 7" (3.05m x 2.92m)

**Bathroom** 7' 0" x 5' 6" (2.13m x 1.68m)

**Additional Information** 

TBC