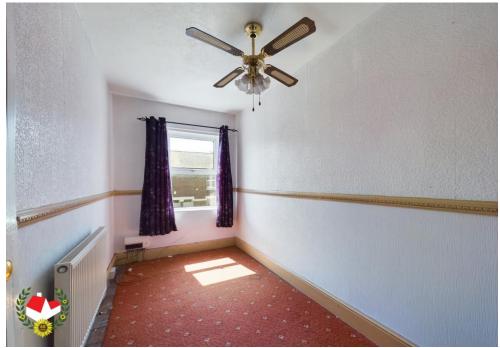

First Floor Maisonette

**Entrance Hall** 

**Lounge/Diner** 14' 6" x 12' 5" (4.42m x 3.78m)

**Bedroom 1** 12' 1" x 8' 0" (3.68m x 2.44m)

**Bedroom 2** 10' 9" x 6' 1" (3.27m x 1.85m)

**Kitchen** 9' 7" x 8' 7" (2.92m x 2.61m)

**Bathroom** 8' 6" x 6' 7" (2.59m x 2.01m)

GROUND FLOOR 1ST FLOOR

Whilst every attempt has been made fo ensure the accuracy of the floopian contained here, measurement or many or missing the control of the