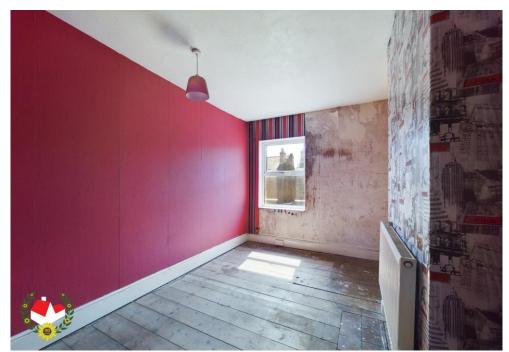

## **Ground Floor Maisonette**

**Kitchen/Diner** 16' 2" x 14' 5" (4.92m x 4.39m)

**Bathroom** 8' 6" x 7' 9" (2.59m x 2.36m)

**Lounge** 12' 6" x 10' 5" (3.81m x 3.17m)

**Bedroom 1** 11' 10" x 11' 6" (3.60m x 3.50m)

First Floor Maisonette

**Entrance Hall** 

**Lounge/Diner** 14' 6" x 12' 5" (4.42m x 3.78m)

**Bedroom 1** 12' 1" x 8' 0" (3.68m x 2.44m)

**Bedroom 2** 10' 9" x 6' 1" (3.27m x 1.85m)

**Kitchen** 9' 7" x 8' 7" (2.92m x 2.61m)