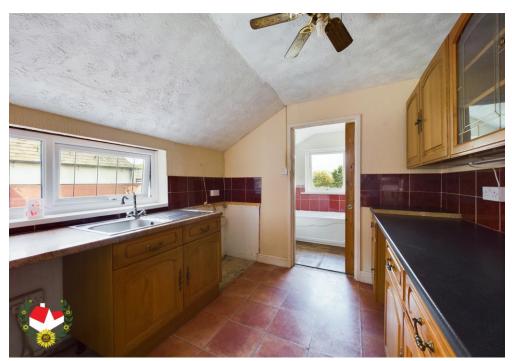

## **Ground Floor Maisonette**

**Kitchen/Diner** 16' 2" x 14' 5" (4.92m x 4.39m)

**Bathroom** 8' 6" x 7' 9" (2.59m x 2.36m)

**Lounge** 12' 6" x 10' 5" (3.81m x 3.17m)

**Bedroom 1** 11' 10" x 11' 6" (3.60m x 3.50m)

First Floor Maisonette

**Entrance Hall** 

**Lounge/Diner** 14' 6" x 12' 5" (4.42m x 3.78m)

**Bedroom 1** 12' 1" x 8' 0" (3.68m x 2.44m)

**Bedroom 2** 10' 9" x 6' 1" (3.27m x 1.85m)

**Kitchen** 9' 7" x 8' 7" (2.92m x 2.61m)