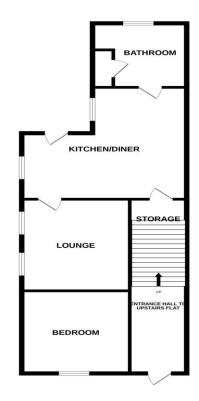

## **Ground Floor Maisonette**

**Kitchen/Diner** 16' 2" x 14' 5" (4.92m x 4.39m)

**Bathroom** 8' 6" x 7' 9" (2.59m x 2.36m)

**Lounge** 12' 6" x 10' 5" (3.81m x 3.17m)

**Bedroom 1** 11' 10" x 11' 6" (3.60m x 3.50m)

**Bathroom** 8' 6" x 6' 7" (2.59m x 2.01m)

GROUND FLOOR 1ST FLOOR

Whilst every attempt has been made fo ensure the accuracy of the floopian contained here, measurement or many or missing the control of the

#### FOR ILLUSTRATIVE PURPOSES ONLY – NOT TO SCALE

The position and size of doors, windows, appliances, and other features are approximate only.

Unauthorised reproduction prohibited

Important notice: Michael Tuck, its clients and any joints give notice that 1: They are not authorised to make or give any representations or warranties in relation to the property either here or elsewhere, either on their own behalf of their client or otherwise. They assume no responsibility for any statement that may be made in these particulars. These particulars do not form part of any offer or contract and must not be relied upon as statements or representation of fact. 2: Any areas, measurements or distances are approximate. The text, photographs and plans are for guidance only and are not necessarily comprehensive. It should not be assumed that the property has all necessary planning, building regulation or other consents and Michael Tuck have not tested any services, equipment or facilities. Purchasers must satisfy themselves by inspection or otherwise.