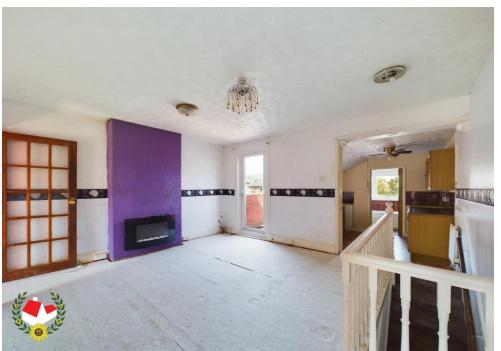

## **Ground Floor Maisonette**

**Kitchen/Diner** 16' 2" x 14' 5" (4.92m x 4.39m)

**Bathroom** 8' 6" x 7' 9" (2.59m x 2.36m)

**Lounge** 12' 6" x 10' 5" (3.81m x 3.17m)

**Bedroom 1** 11' 10" x 11' 6" (3.60m x 3.50m)

First Floor Maisonette

**Entrance Hall** 

**Lounge/Diner** 14' 6" x 12' 5" (4.42m x 3.78m)

**Bedroom 1** 12' 1" x 8' 0" (3.68m x 2.44m)

**Bedroom 2** 10' 9" x 6' 1" (3.27m x 1.85m)

**Kitchen** 9' 7" x 8' 7" (2.92m x 2.61m)