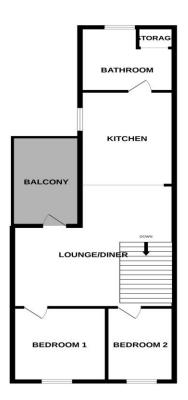

First Floor Maisonette

**Entrance Hall** 

**Lounge/Diner** 14' 6" x 12' 5" (4.42m x 3.78m)

**Bedroom 1** 12' 1" x 8' 0" (3.68m x 2.44m)

**Bedroom 2** 10' 9" x 6' 1" (3.27m x 1.85m)

**Kitchen** 9' 7" x 8' 7" (2.92m x 2.61m)

**Bathroom** 8' 6" x 6' 7" (2.59m x 2.01m)

GROUND FLOOR 1ST FLOOR

Whilst every attempt has been made fo ensure the accuracy of the floopian contained here, measurement or many or missing the control of the

#### FOR ILLUSTRATIVE PURPOSES ONLY – NOT TO SCALE

The position and size of doors, windows, appliances, and other features are approximate only.

Unauthorised reproduction prohibited

Important notice: Michael Tuck, its clients and any joints give notice that 1: They are not authorised to make or give any representations or warranties in relation to the property either here or elsewhere, either on their own behalf of their client or otherwise. They assume no responsibility for any statement that may be made in these particulars. These particulars do not form part of any offer or contract and must not be relied upon as statements or representation of fact. 2: Any areas, measurements or distances are approximate. The text, photographs and plans are for guidance only and are not necessarily comprehensive. It should not be assumed that the property has all necessary planning, building regulation or other consents and Michael Tuck have not tested any services, equipment or facilities. Purchasers must satisfy themselves by inspection or otherwise.