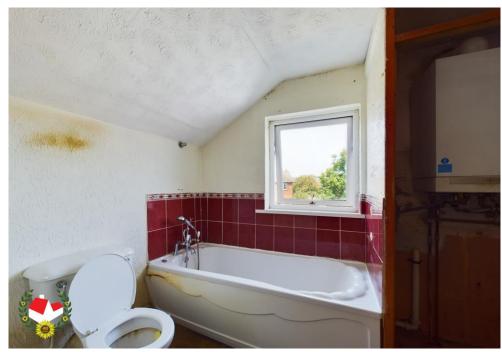

## **Ground Floor Maisonette**

**Kitchen/Diner** 16' 2" x 14' 5" (4.92m x 4.39m)

**Bathroom** 8' 6" x 7' 9" (2.59m x 2.36m)

**Lounge** 12' 6" x 10' 5" (3.81m x 3.17m)

**Bedroom 1** 11' 10" x 11' 6" (3.60m x 3.50m)

First Floor Maisonette

**Entrance Hall** 

**Lounge/Diner** 14' 6" x 12' 5" (4.42m x 3.78m)

**Bedroom 1** 12' 1" x 8' 0" (3.68m x 2.44m)

**Bedroom 2** 10' 9" x 6' 1" (3.27m x 1.85m)

**Kitchen** 9' 7" x 8' 7" (2.92m x 2.61m)

**Bathroom** 8' 6" x 6' 7" (2.59m x 2.01m)

GROUND FLOOR 1ST FLOOR

Whilst every attempt has been made fo ensure the accuracy of the floopian contained here, measurement or many or missing the control of the