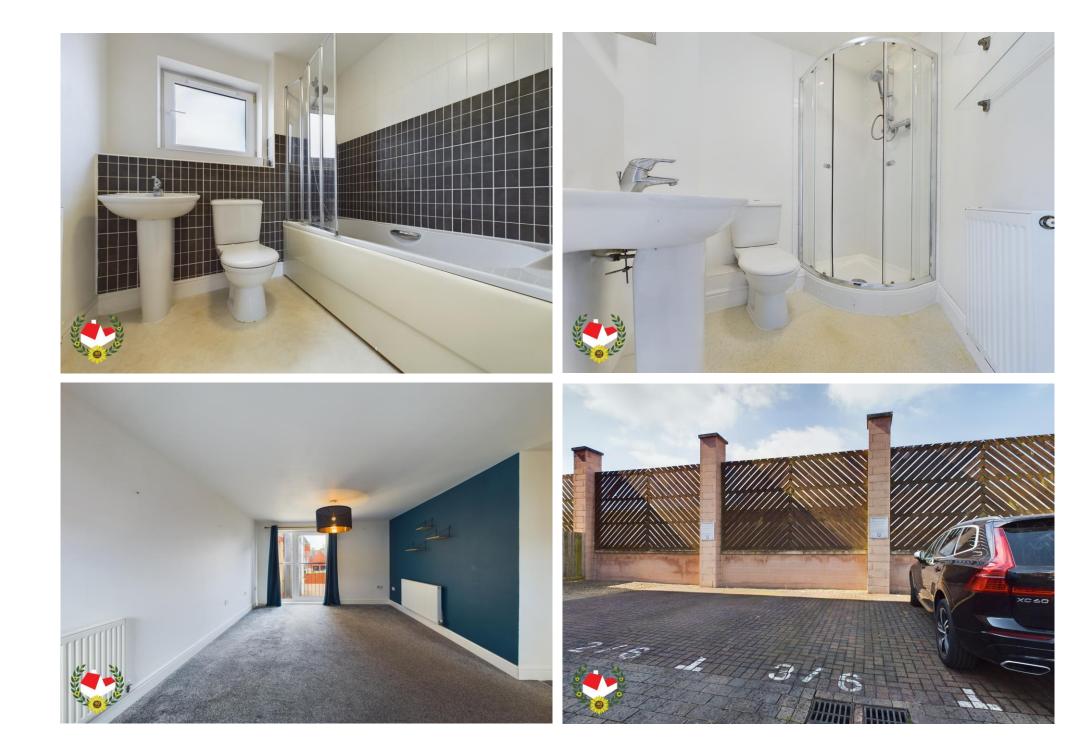

#### The Property

Michael Tuck Estate Agents bring to the market a Two DOUBLE Bedroom First Floor Apartment with EN-SUITE Shower Room and is available with NO ONWARD CHAIN

Accommodation comprises of Entrance Hall, c.20ft Lounge Diner with Double doors opening to "Juliet Balcony", Modern fitted kitchen, Two Bedrooms, En-Suite to Master Bedroom and further Family Bathroom.

Further benefits include UPVC Double Glazing, Gas Radiator Central Heating and an ALLOCATED PARKING SPACE

Property for sale through Michael Tuck Estate Agents.

Approximate potential rental value of £925pcm , please contact Michael Tuck Lettings in Gloucester for more details.

**En-Suite** 6' 4" x 6' 0" (1.93m x 1.83m)

Bedroom Two 10' 0" x 9' 5" (3.05m x 2.87m)

Bathroom 6' 6" x 5' 7" (1.98m x 1.70m)