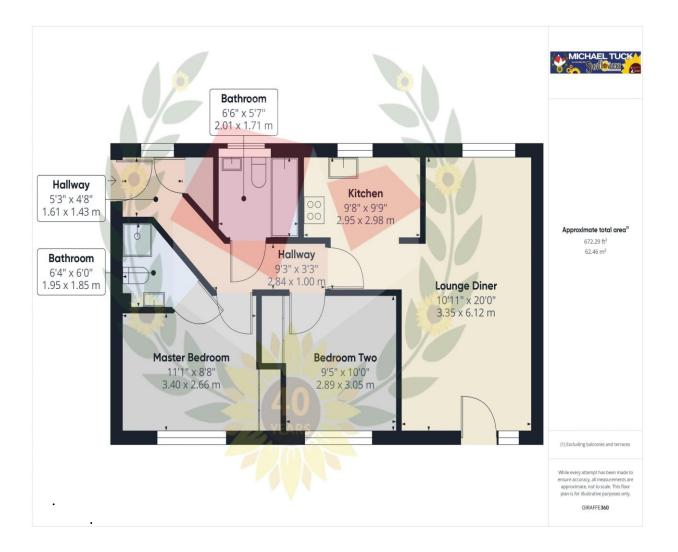

Call 01452 543200 To View!

Entrance Hallway 5' 3" x 4' 8" (1.60m x 1.42m)

Hallway 9' 3" x 3' 3" (2.82m x 0.99m)

Kitchen 9'9" x 9'8" (2.97m x 2.94m)

Lounge/Diner 20' 0" x 10' 11" (6.09m x 3.32m)

Master Bedroom 11' 1" x 8' 8" (3.38m x 2.64m)

**En-Suite** 6' 4" x 6' 0" (1.93m x 1.83m)

Bedroom Two 10' 0" x 9' 5" (3.05m x 2.87m)

Bathroom 6' 6" x 5' 7" (1.98m x 1.70m)

#### FOR ILLUSTRATIVE PURPOSES ONLY - NOT TO SCALE

The position and size of doors, windows, appliances, and other features are approximate only. Unauthorised reproduction prohibited

Important notice: Michael Tuck, its clients and any joints give notice that 1: They are not authorised to make or give any representations or warranties in relation to the property either here or elsewhere, either on their own behalf of their client or otherwise. They assume no responsibility for any statement that may be made in these particulars. These particulars do not form part of any offer or contract and must not be relied upon as statements or representation of fact. 2: Any areas, measurements or distances are approximate. The text, photographs and plans are for guidance only and are not necessarily comprehensive. It should not be assumed that the property has all necessary planning, building regulation or other consents and Michael Tuck have not tested any services, equipment or facilities. Purchasers must satisfy themselves by inspection or otherwise.