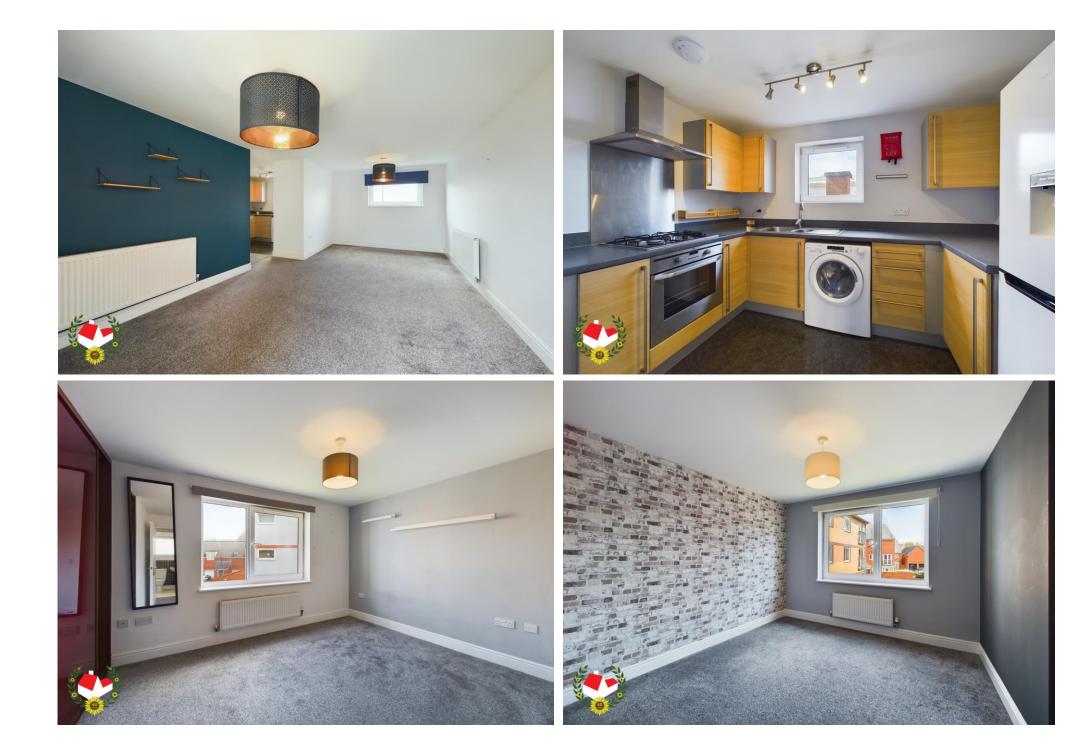

#### The Property

Michael Tuck Estate Agents bring to the market a Two DOUBLE Bedroom First Floor Apartment with EN-SUITE Shower Room and is available with NO ONWARD CHAIN

Accommodation comprises of Entrance Hall, c.20ft Lounge Diner with Double doors opening to "Juliet Balcony", Modern fitted kitchen, Two Bedrooms, En-Suite to Master Bedroom and further Family Bathroom.

Call 01452 543200 To View!

Entrance Hallway 5' 3" x 4' 8" (1.60m x 1.42m)

Hallway 9' 3" x 3' 3" (2.82m x 0.99m)

Kitchen 9'9" x 9'8" (2.97m x 2.94m)

Lounge/Diner 20' 0" x 10' 11" (6.09m x 3.32m)

Master Bedroom 11' 1" x 8' 8" (3.38m x 2.64m)