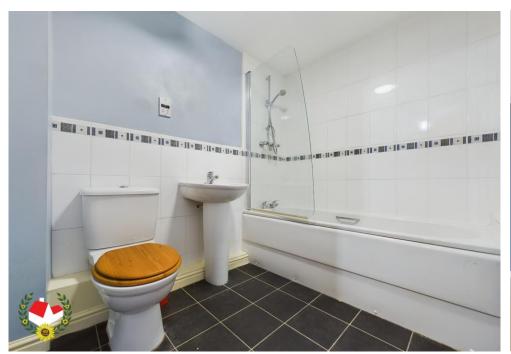

# **The Property**

Available with NO ONWARD CHAIN is a FIRST FLOOR Apartment with ALLOCATED PARKING **SPACE** 

Accommodation comprises of Entrance Hall, Lounge Diner, Kitchen, DOUBLE BEDROOM and Family bathroom.

## **Entrance Hall**

**Lounge Diner** 14' 11" x 12' 6" (4.54m x 3.81m)

**Kitchen** 10' 3" x 5' 10" (3.12m x 1.78m)

**Double Bedroom** 10' 9" x 9' 2" (3.27m x 2.79m)

Family Bathroom 7' 5" x 5' 8" (2.26m x 1.73m)