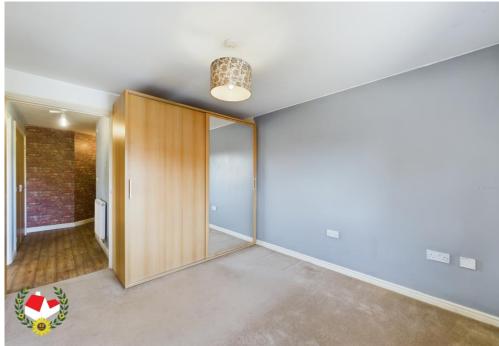

## **Entrance Hall**

**Lounge Diner** 14' 11" x 12' 6" (4.54m x 3.81m)

**Kitchen** 10' 3" x 5' 10" (3.12m x 1.78m)

**Double Bedroom** 10' 9" x 9' 2" (3.27m x 2.79m)

Family Bathroom 7' 5" x 5' 8" (2.26m x 1.73m)