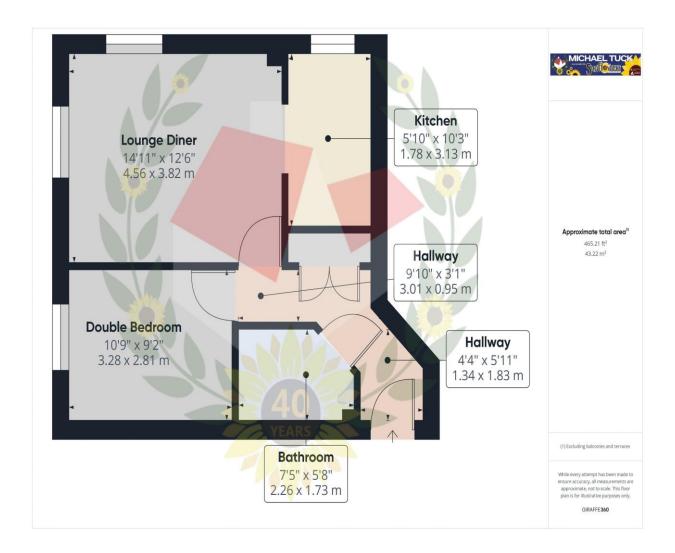

## **Entrance Hall**

**Lounge Diner** 14' 11" x 12' 6" (4.54m x 3.81m)

**Kitchen** 10' 3" x 5' 10" (3.12m x 1.78m)

**Double Bedroom** 10' 9" x 9' 2" (3.27m x 2.79m)

Family Bathroom 7' 5" x 5' 8" (2.26m x 1.73m)

#### FOR ILLUSTRATIVE PURPOSES ONLY - NOT TO SCALE

The position and size of doors, windows, appliances, and other features are approximate only.

Unauthorised reproduction prohibited

**Important notice:** Michael Tuck, its clients and any joints give notice that 1: They are not authorised to make or give any representations or warranties in relation to the property either here or elsewhere, either on their own behalf of their client or otherwise. They assume no responsibility for any statement that may be made in these particulars. These particulars do not form part of any offer or contract and must not be relied upon as statements or representation of fact. 2: Any areas, measurements or distances are approximate. The text, photographs and plans are for guidance only and are not necessarily comprehensive. It should not be assumed that the property has all necessary planning, building regulation or other consents and Michael Tuck have not tested any services, equipment or facilities. Purchasers must satisfy themselves by inspection or otherwise.