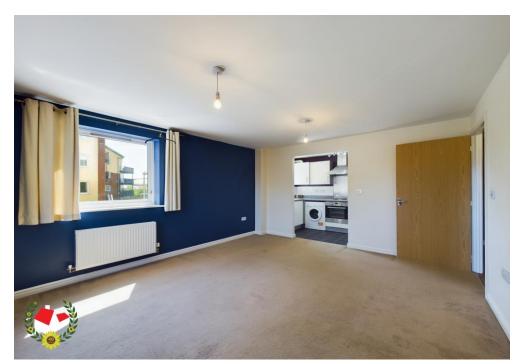

## **Entrance Hall**

**Lounge Diner** 14' 11" x 12' 6" (4.54m x 3.81m)

**Kitchen** 10' 3" x 5' 10" (3.12m x 1.78m)

**Double Bedroom** 10' 9" x 9' 2" (3.27m x 2.79m)

Family Bathroom 7' 5" x 5' 8" (2.26m x 1.73m)