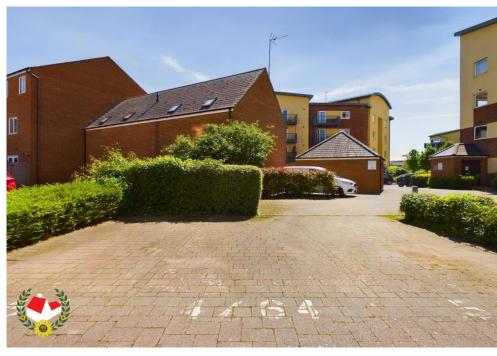

### **Features**

- \*First Floor Apartment \* One Double Bedroom
- \*Lounge Diner \*Kitchen
- \*Family Bathroom \* UPVC Double Glazing & **Gas Radiator Central Heating**
- \*Allocated Parking Space \* Energy Rating TBC
- \*No Onward Chain \*

# **The Property**

Available with NO ONWARD CHAIN is a FIRST FLOOR Apartment with ALLOCATED PARKING **SPACE** 

Accommodation comprises of Entrance Hall, Lounge Diner, Kitchen, DOUBLE BEDROOM and Family bathroom.