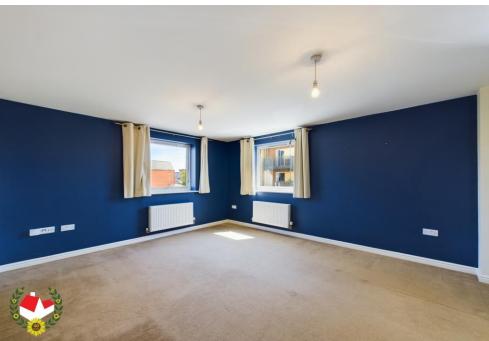

# **The Property**

Available with NO ONWARD CHAIN is a FIRST FLOOR Apartment with ALLOCATED PARKING **SPACE** 

Accommodation comprises of Entrance Hall, Lounge Diner, Kitchen, DOUBLE BEDROOM and Family bathroom.

## **Entrance Hall**

**Lounge Diner** 14' 11" x 12' 6" (4.54m x 3.81m)

**Kitchen** 10' 3" x 5' 10" (3.12m x 1.78m)

**Double Bedroom** 10' 9" x 9' 2" (3.27m x 2.79m)

Family Bathroom 7' 5" x 5' 8" (2.26m x 1.73m)