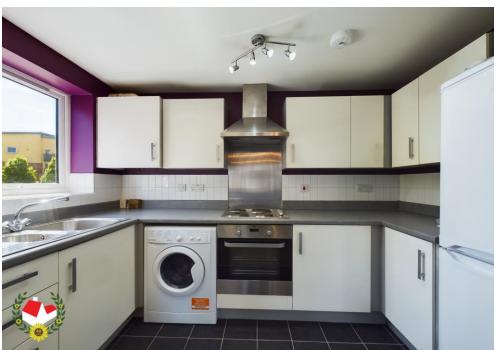

## **Entrance Hall**

**Lounge Diner** 14' 11" x 12' 6" (4.54m x 3.81m)

**Kitchen** 10' 3" x 5' 10" (3.12m x 1.78m)

**Double Bedroom** 10' 9" x 9' 2" (3.27m x 2.79m)

Family Bathroom 7' 5" x 5' 8" (2.26m x 1.73m)