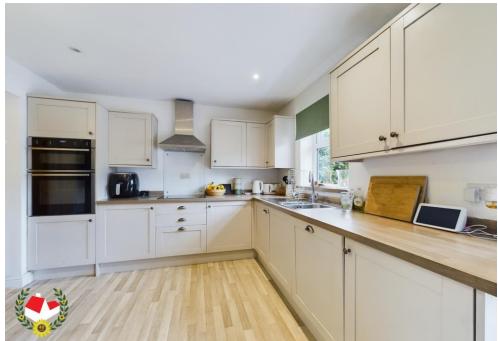

# **The Property**

We are pleased to bring to the market an EXTENDED Semi Detached House located in the popular area of Tuffley.

Ground Floor comprises of Entrance Hall, Downstairs Cloakroom, Lounge, Dining Room, Kitchen Diner and Utility Room. The First floor provides THREE Bedrooms and a Family Bathroom.

#### **Entrance Hall**

**Cloakroom** 6' 8" x 3' 3" (2.03m x 0.99m)

**Dining Room** 12' 5" x 10' 3" (3.78m x 3.12m)

**Lounge** 13' 2" x 10' 10" (4.01m x 3.30m)

**Kitchen/Diner** 17' 4" x 10' 4" (5.28m x 3.15m)