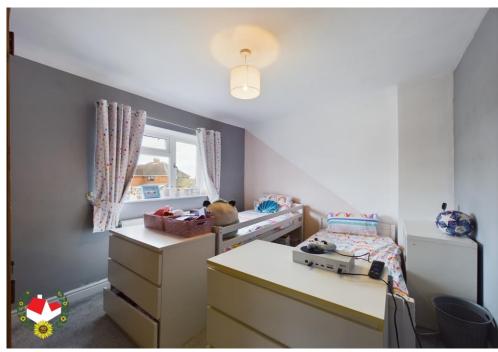

**Utility room** 6' 8" x 6' 7" (2.03m x 2.01m)

Landing

Master Bedroom 13' 4" x 10' 3" (4.06m x 3.12m)

**Bedroom Two** 11' 9" x 9' 9" (3.58m x 2.97m)

**Bedroom Three** 10' 5" x 6' 11" (3.17m x 2.11m)

Family Bathroom 7'0" x 5'7" (2.13m x 1.70m)