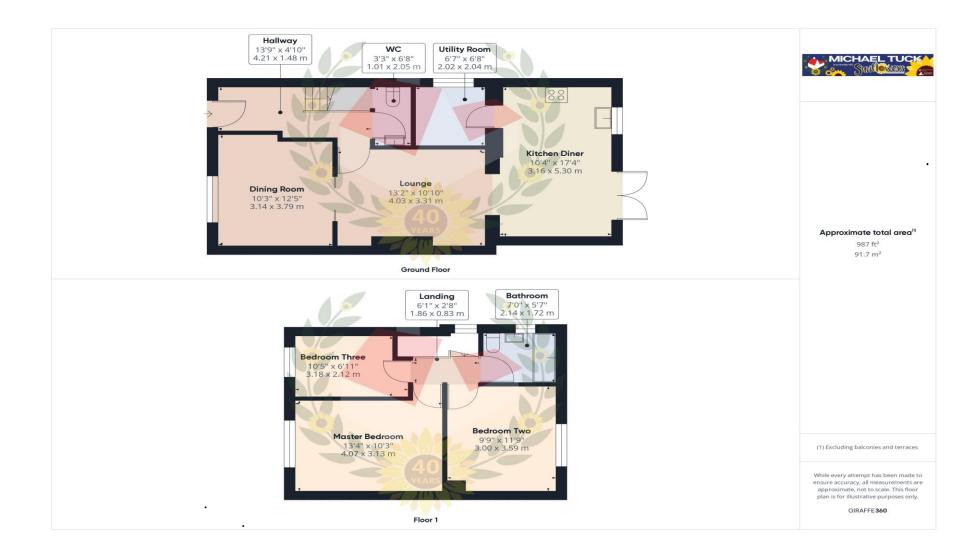

# **The Property**

We are pleased to bring to the market an EXTENDED Semi Detached House located in the popular area of Tuffley.

Ground Floor comprises of Entrance Hall, Downstairs Cloakroom, Lounge, Dining Room, Kitchen Diner and Utility Room. The First floor provides THREE Bedrooms and a Family Bathroom.

#### **Entrance Hall**

**Cloakroom** 6' 8" x 3' 3" (2.03m x 0.99m)

**Dining Room** 12' 5" x 10' 3" (3.78m x 3.12m)

**Lounge** 13' 2" x 10' 10" (4.01m x 3.30m)

**Kitchen/Diner** 17' 4" x 10' 4" (5.28m x 3.15m)

**Utility room** 6' 8" x 6' 7" (2.03m x 2.01m)

Landing

Master Bedroom 13' 4" x 10' 3" (4.06m x 3.12m)

**Bedroom Two** 11' 9" x 9' 9" (3.58m x 2.97m)

**Bedroom Three** 10' 5" x 6' 11" (3.17m x 2.11m)

Family Bathroom 7'0" x 5'7" (2.13m x 1.70m)