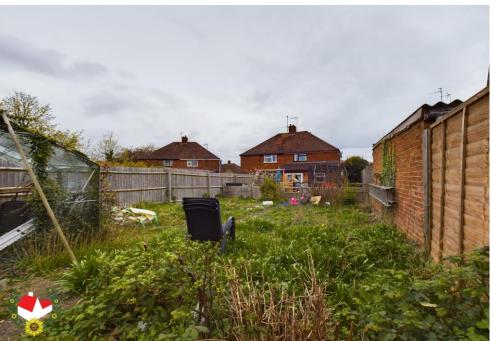

Further benefits include UPVC Double Glazing and Gas Radiator Central Heating Externally is a Front Garden and a good sized rear garden and a Driveway Parking for Several vehicles.

This Traditional Semi detached house would make an ideal home for the growing family so an early appointment to view comes highly recommended

## Outside

Front & Rear Gardens and Driveway Additional Information

Gas - Mains Water - Mains Flectrics - Mains Broadband - Fibre to Premises