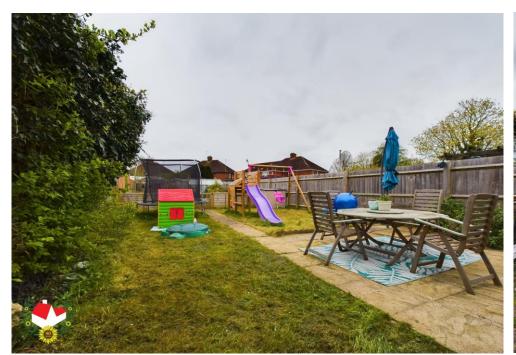

Further benefits include UPVC Double Glazing and Gas Radiator Central Heating Externally is a Front Garden and a good sized rear garden and a Driveway Parking for Several vehicles.

This Traditional Semi detached house would make an ideal home for the growing family so an early appointment to view comes highly recommended

## Outside

Front & Rear Gardens and Driveway Additional Information

Gas - Mains Water - Mains Flectrics - Mains Broadband - Fibre to Premises