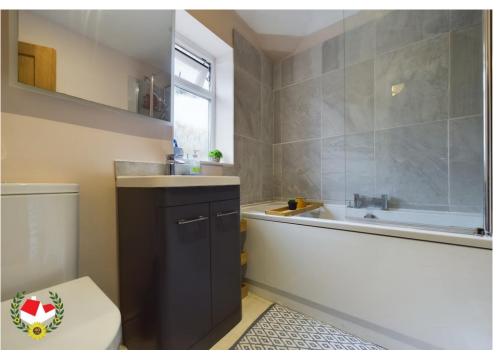

#### **Entrance Hall**

**Cloakroom** 6' 8" x 3' 3" (2.03m x 0.99m)

**Dining Room** 12' 5" x 10' 3" (3.78m x 3.12m)

**Lounge** 13' 2" x 10' 10" (4.01m x 3.30m)

**Kitchen/Diner** 17' 4" x 10' 4" (5.28m x 3.15m)

**Utility room** 6' 8" x 6' 7" (2.03m x 2.01m)

Landing

Master Bedroom 13' 4" x 10' 3" (4.06m x 3.12m)

**Bedroom Two** 11' 9" x 9' 9" (3.58m x 2.97m)

**Bedroom Three** 10' 5" x 6' 11" (3.17m x 2.11m)

Family Bathroom 7'0" x 5'7" (2.13m x 1.70m)