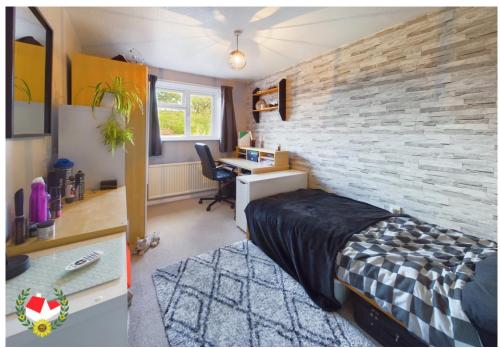

Landing

**Bedroom 1** 10' 5" x 10' 9" (3.17m x 3.27m)

**Bedroom 2** 12' 1" x 9' 7" (3.68m x 2.92m)

**Bedroom 3** 12' 2" x 8' 6" (3.71m x 2.59m)

**Bedroom 4** 10' 11" x 8' 4" (3.32m x 2.54m)

**Bedroom 5** 8' 9" x 6' 8" (2.66m x 2.03m)