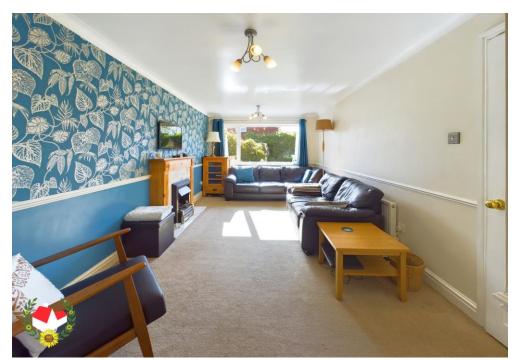

**Entrance** 

Cloakroom

**Sitting Room** 16' 2" x 7' 7" (4.92m x 2.31m)

**Living Room** 16' 1" x 9' 7" (4.90m x 2.92m)

**Kitchen/Diner** 20' 8" x 10' 8" (6.29m x 3.25m)

**Utility room** 9' 8" x 5' 4" (2.94m x 1.62m)