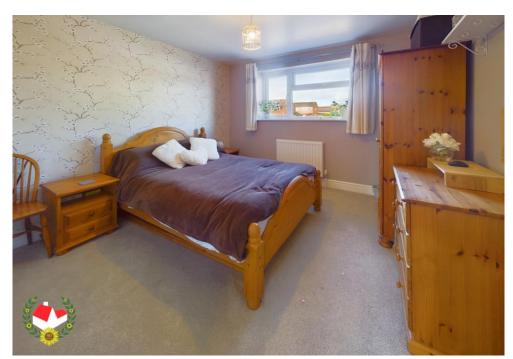

Landing

**Bedroom 1** 10' 5" x 10' 9" (3.17m x 3.27m)

**Bedroom 2** 12' 1" x 9' 7" (3.68m x 2.92m)

**Bedroom 3** 12' 2" x 8' 6" (3.71m x 2.59m)

**Bedroom 4** 10' 11" x 8' 4" (3.32m x 2.54m)

**Bedroom 5** 8' 9" x 6' 8" (2.66m x 2.03m)