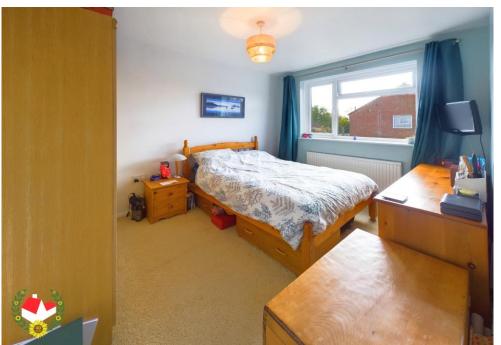

Landing

**Bedroom 1** 10' 5" x 10' 9" (3.17m x 3.27m)

**Bedroom 2** 12' 1" x 9' 7" (3.68m x 2.92m)

**Bedroom 3** 12' 2" x 8' 6" (3.71m x 2.59m)

**Bedroom 4** 10' 11" x 8' 4" (3.32m x 2.54m)

**Bedroom 5** 8' 9" x 6' 8" (2.66m x 2.03m)