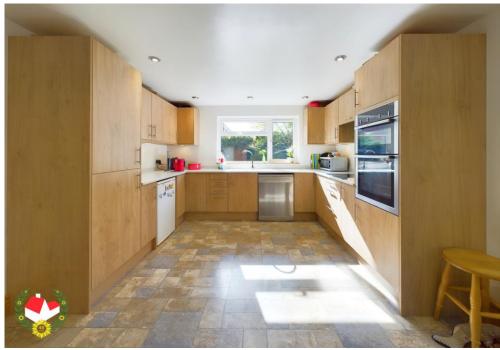

**Entrance** 

Cloakroom

**Sitting Room** 16' 2" x 7' 7" (4.92m x 2.31m)

**Living Room** 16' 1" x 9' 7" (4.90m x 2.92m)

**Kitchen/Diner** 20' 8" x 10' 8" (6.29m x 3.25m)

**Utility room** 9' 8" x 5' 4" (2.94m x 1.62m)