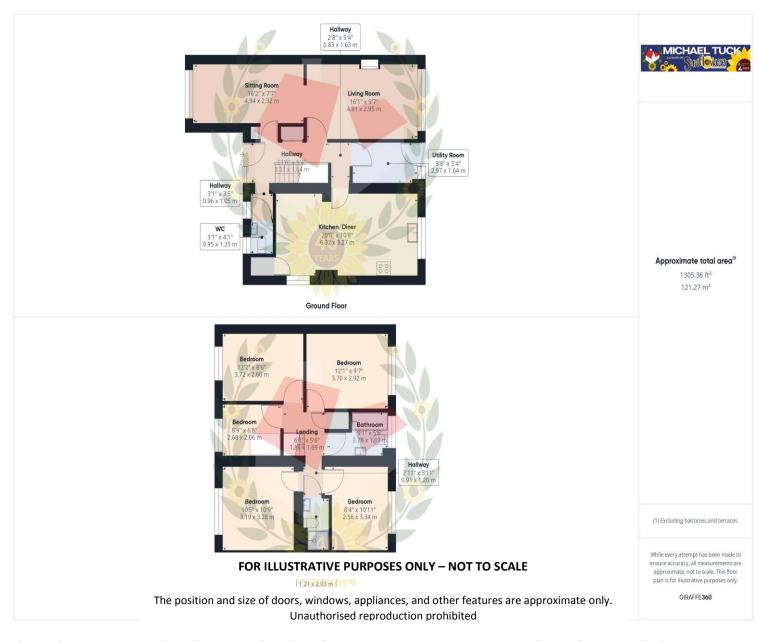

The accommodation on the ground floor; Entrance hall, cloakroom, sitting room, living room, kitchen/diner & utility room.

On the top floor we have; Five bedrooms, family bathroom and shower room!

Further benefits include; Gas central heating, upvc double glazing, parking for several vehicles, single garage & a lovely private enclosed rear garden!

**Entrance** 

Cloakroom

**Sitting Room** 16' 2" x 7' 7" (4.92m x 2.31m)

**Living Room** 16' 1" x 9' 7" (4.90m x 2.92m)

**Kitchen/Diner** 20' 8" x 10' 8" (6.29m x 3.25m)

**Utility room** 9' 8" x 5' 4" (2.94m x 1.62m)

Landing

**Bedroom 1** 10' 5" x 10' 9" (3.17m x 3.27m)

**Bedroom 2** 12' 1" x 9' 7" (3.68m x 2.92m)

**Bedroom 3** 12' 2" x 8' 6" (3.71m x 2.59m)

**Bedroom 4** 10' 11" x 8' 4" (3.32m x 2.54m)

**Bedroom 5** 8' 9" x 6' 8" (2.66m x 2.03m)

**Bathroom** 9' 1" x 5' 6" (2.77m x 1.68m)

**Shower Room** 6' 7" x 3' 11" (2.01m x 1.19m)

Rear Garden

Important notice: Michael Tuck, its clients and any joints give notice that 1: They are not authorised to make or give any representations or warranties in relation to the property either here or elsewhere, either on their own behalf of their client or otherwise. They assume no responsibility for any statement that may be made in these particulars. These particulars do not form part of any offer or contract and must not be relied upon as statements or representation of fact. 2: Any areas, measurements or distances are approximate. The text, photographs and plans are for guidance only and are not necessarily comprehensive. It should not be assumed that the property has all necessary planning, building regulation or other consents and Michael Tuck have not tested any services, equipment or facilities. Purchasers must satisfy themselves by inspection or otherwise.