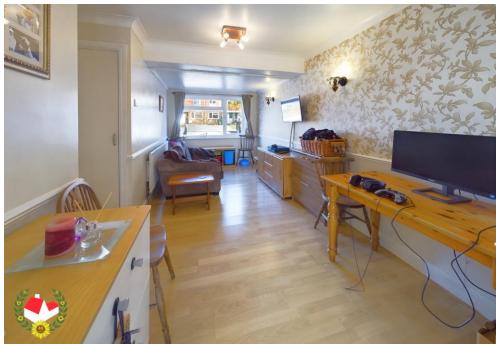

**Entrance** 

Cloakroom

**Sitting Room** 16' 2" x 7' 7" (4.92m x 2.31m)

**Living Room** 16' 1" x 9' 7" (4.90m x 2.92m)

**Kitchen/Diner** 20' 8" x 10' 8" (6.29m x 3.25m)

**Utility room** 9' 8" x 5' 4" (2.94m x 1.62m)