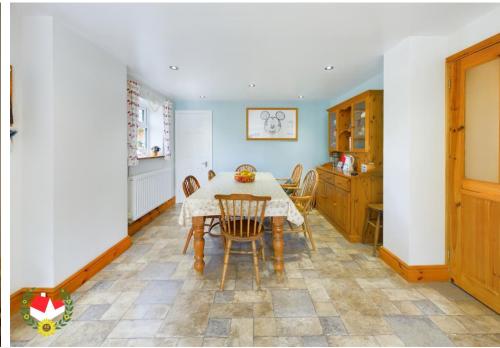

**Entrance** 

Cloakroom

**Sitting Room** 16' 2" x 7' 7" (4.92m x 2.31m)

**Living Room** 16' 1" x 9' 7" (4.90m x 2.92m)

**Kitchen/Diner** 20' 8" x 10' 8" (6.29m x 3.25m)

**Utility room** 9' 8" x 5' 4" (2.94m x 1.62m)