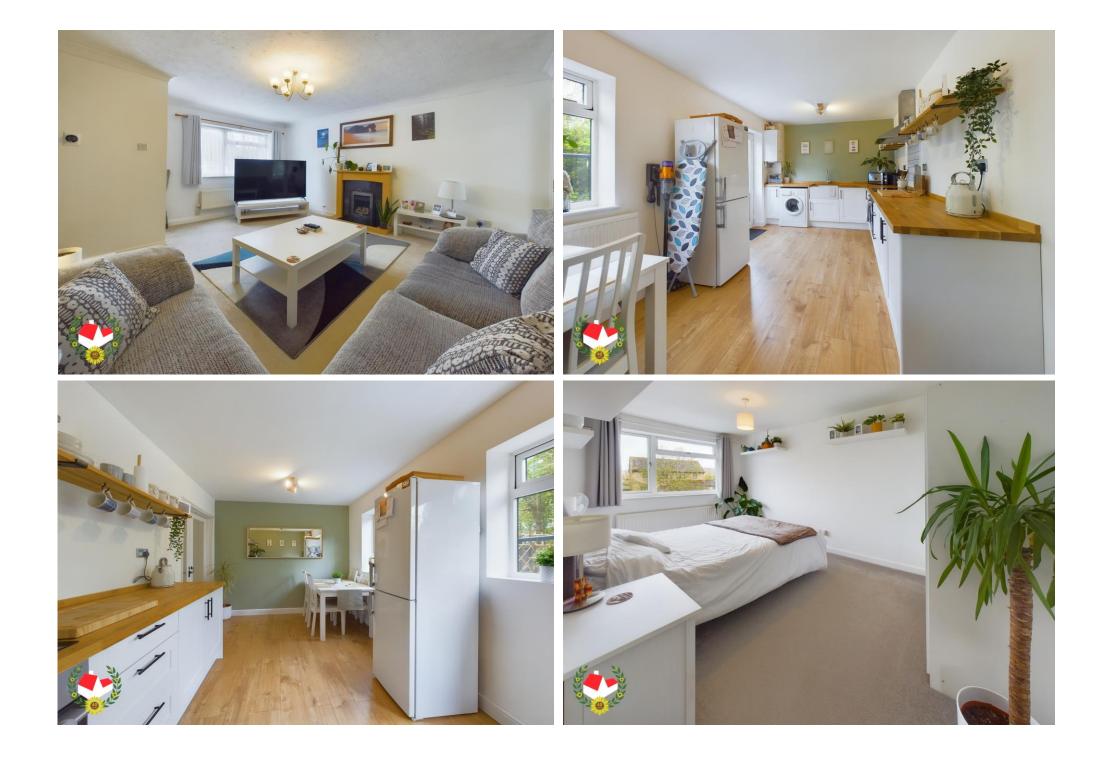

## The Property

Beautifully Presented Three Bedroom Link-Detached Home Situated Within A Quiet Close In Tuffley, Gloucester.

The accommodation on the ground floor comprises of; Entrance hall, cloakroom, living room & kitchen/diner.

# Entrance Hall

#### Cloakroom

Living Room 16' 3" x 15' 2" (4.95m x 4.62m)

Kitchen/Diner 16' 4" x 8' 9" (4.97m x 2.66m)