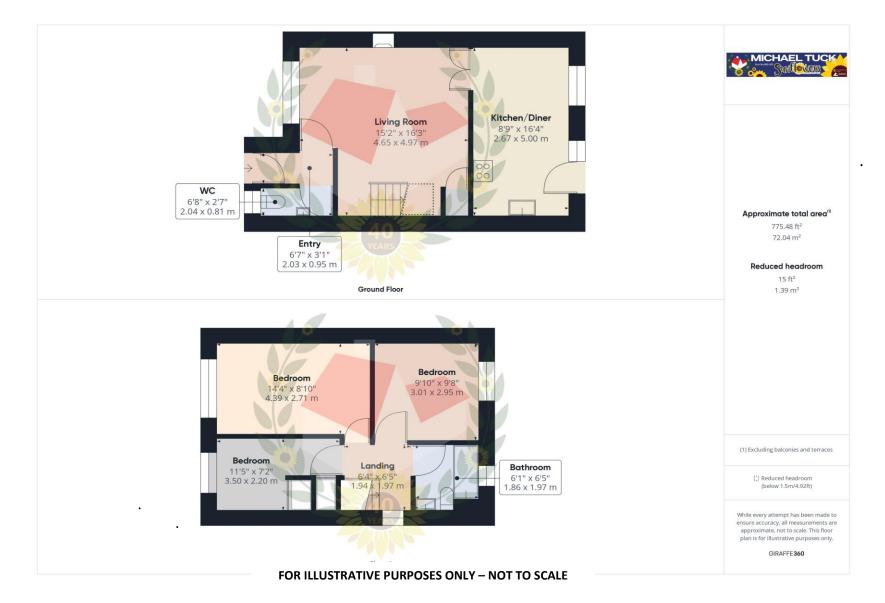

## The Property

Beautifully Presented Three Bedroom Link-Detached Home Situated Within A Quiet Close In Tuffley, Gloucester.

The accommodation on the ground floor comprises of; Entrance hall, cloakroom, living room & kitchen/diner.

On the top floor we have; Three good sized bedrooms & family bathroom.

Further benefits include; Gas central heating, upvc double glazing, a lovely private enclosed rear garden, a garage and parking for three cars!

#### Cloakroom

Living Room 16' 3" x 15' 2" (4.95m x 4.62m)

Kitchen/Diner 16' 4" x 8' 9" (4.97m x 2.66m)

## Landing

Bedroom 1 14' 4" x 8' 10" (4.37m x 2.69m)

Bedroom 2 9' 10" x 9' 8" (2.99m x 2.94m)

Bedroom 3 11' 5" x 7' 2" (3.48m x 2.18m)

Bathroom 6' 5" x 6' 1" (1.95m x 1.85m)

**Garage & Parking For Three Cars** 