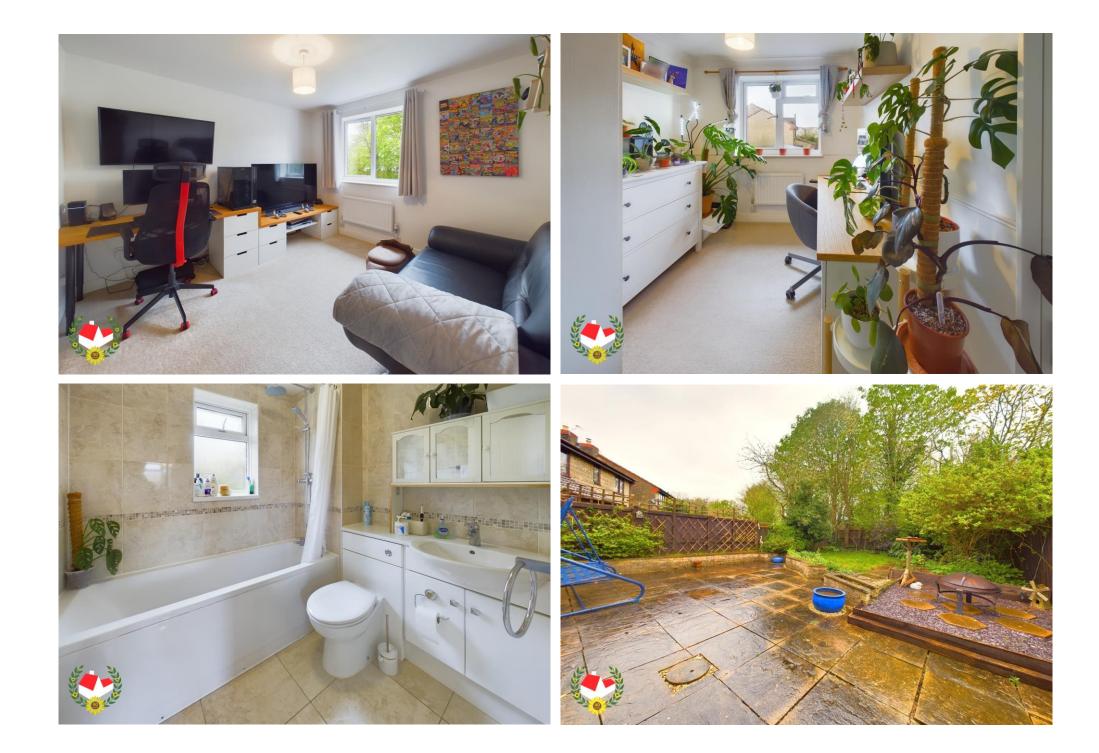

On the top floor we have; Three good sized bedrooms & family bathroom.

Further benefits include; Gas central heating, upvc double glazing, a lovely private enclosed rear garden, a garage and parking for three cars!

## Landing

Bedroom 1 14' 4" x 8' 10" (4.37m x 2.69m)

Bedroom 2 9' 10" x 9' 8" (2.99m x 2.94m)

Bedroom 3 11' 5" x 7' 2" (3.48m x 2.18m)

Bathroom 6' 5" x 6' 1" (1.95m x 1.85m)

**Garage & Parking For Three Cars** 