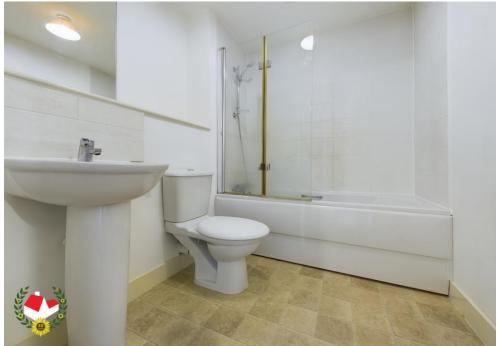

### **Entrance Hall**

Open Plan Kitchen / Living Area 19' 4" x 13' 5" (5.89m x 4.09m)

**Double Bedroom** 10' 8" x 10' 3" (3.25m x 3.12m)

**Family Bathroom** 7' 2" x 5' 7" (2.18m x 1.70m)

**Outside - Allocated Parking Space** 