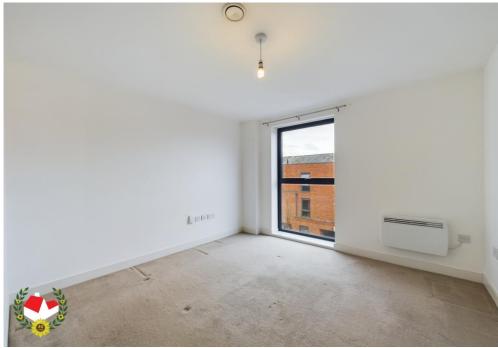

### **Entrance Hall**

Open Plan Kitchen / Living Area 19' 4" x 13' 5" (5.89m x 4.09m)

**Double Bedroom** 10' 8" x 10' 3" (3.25m x 3.12m)

**Family Bathroom** 7' 2" x 5' 7" (2.18m x 1.70m)

**Outside - Allocated Parking Space** 