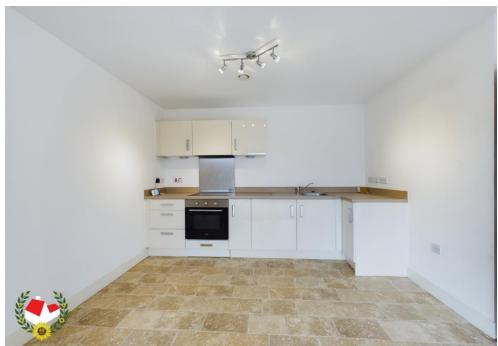

### **Entrance Hall**

Open Plan Kitchen / Living Area 19' 4" x 13' 5" (5.89m x 4.09m)

**Double Bedroom** 10' 8" x 10' 3" (3.25m x 3.12m)

**Family Bathroom** 7' 2" x 5' 7" (2.18m x 1.70m)

**Outside - Allocated Parking Space** 