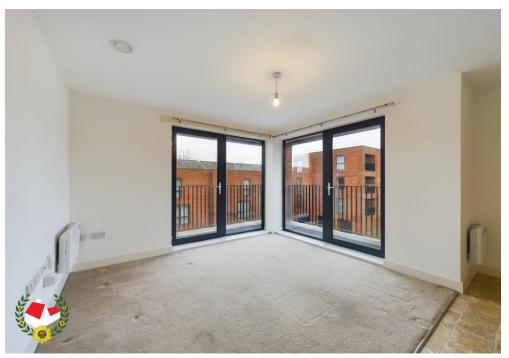

### **Entrance Hall**

Open Plan Kitchen / Living Area 19' 4" x 13' 5" (5.89m x 4.09m)

**Double Bedroom** 10' 8" x 10' 3" (3.25m x 3.12m)

**Family Bathroom** 7' 2" x 5' 7" (2.18m x 1.70m)

**Outside - Allocated Parking Space** 