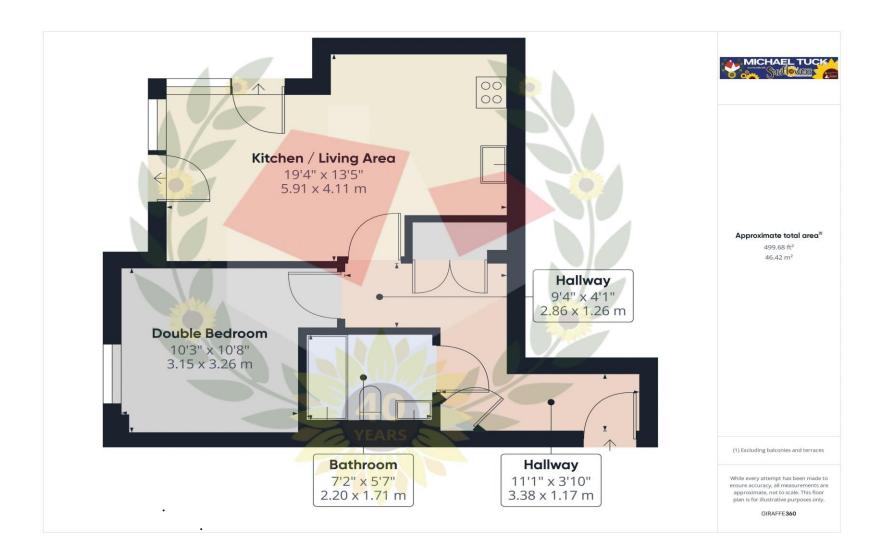

Accommodation comprises of Entrance Hall, Kitchen/Living Area with dual aspect BALCONY, DOUBLE BEDROOM and Family Bathroom. Externally the property benefits from an ALLOCATED PARKING SPACE

This property would make an Ideal First Time Buy or Investment Buy so an early appointment to view comes highly recommended Property for sale through Michael Tuck Estate Agents.

### **Entrance Hall**

Open Plan Kitchen / Living Area 19' 4" x 13' 5" (5.89m x 4.09m)

**Double Bedroom** 10' 8" x 10' 3" (3.25m x 3.12m)

**Family Bathroom** 7' 2" x 5' 7" (2.18m x 1.70m)

**Outside - Allocated Parking Space** 

#### FOR ILLUSTRATIVE PURPOSES ONLY - NOT TO SCALE

The position and size of doors, windows, appliances, and other features are approximate only.

Unauthorised reproduction prohibited

**Important notice:** Michael Tuck, its clients and any joints give notice that 1: They are not authorised to make or give any representations or warranties in relation to the property either here or elsewhere, either on their own behalf of their client or otherwise. They assume no responsibility for any statement that may be made in these particulars. These particulars do not form part of any offer or contract and must not be relied upon as statements or representation of fact. 2: Any areas, measurements or distances are approximate. The text, photographs and plans are for guidance only and are not necessarily comprehensive. It should not be assumed that the property has all necessary planning, building regulation or other consents and Michael Tuck have not tested any services, equipment or facilities. Purchasers must satisfy themselves by inspection or otherwise.