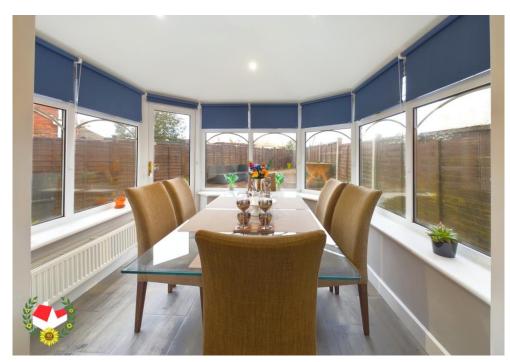

# The Property

Immaculate Three Bedroom Semi-Detached Home Located On Epney Road, Tuffley.

The accommodation on the ground floor comprises of; Entrance hall, Living room, refitted open plan kitchen/dining room and sun room!

#### **Entrance Hall**

**Living Room** 11' 8" x 10' 3" (3.55m x 3.12m)

Open Plan Kitchen/Dining Room 18'0" x 13'3" (5.48m x 4.04m)

**Sun Room** 7' 11" x 7' 6" (2.41m x 2.28m)

Landing

**Bedroom 1** 13' 6" x 10' 7" (4.11m x 3.22m)