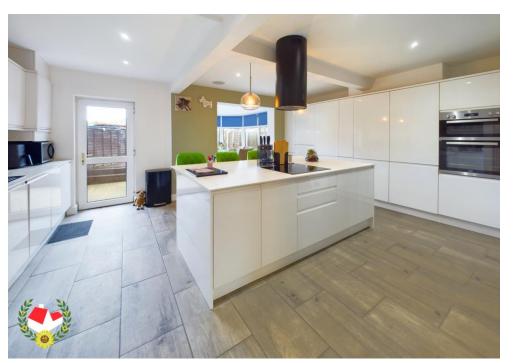

# The Property

Immaculate Three Bedroom Semi-Detached Home Located On Epney Road, Tuffley.

The accommodation on the ground floor comprises of; Entrance hall, Living room, refitted open plan kitchen/dining room and sun room!

#### **Entrance Hall**

**Living Room** 11' 8" x 10' 3" (3.55m x 3.12m)

Open Plan Kitchen/Dining Room 18'0" x 13'3" (5.48m x 4.04m)

**Sun Room** 7' 11" x 7' 6" (2.41m x 2.28m)

Landing

**Bedroom 1** 13' 6" x 10' 7" (4.11m x 3.22m)