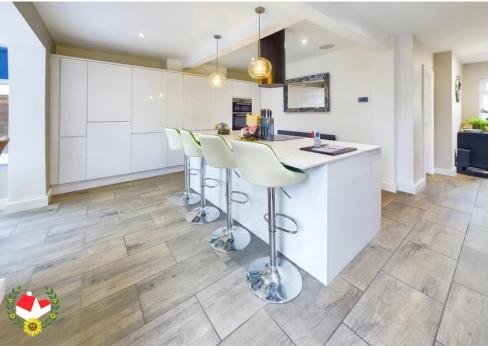

# The Property

Immaculate Three Bedroom Semi-Detached Home Located On Epney Road, Tuffley.

The accommodation on the ground floor comprises of; Entrance hall, Living room, refitted open plan kitchen/dining room and sun room!

#### **Entrance Hall**

**Living Room** 11' 8" x 10' 3" (3.55m x 3.12m)

Open Plan Kitchen/Dining Room 18'0" x 13'3" (5.48m x 4.04m)

**Sun Room** 7' 11" x 7' 6" (2.41m x 2.28m)

Landing

**Bedroom 1** 13' 6" x 10' 7" (4.11m x 3.22m)