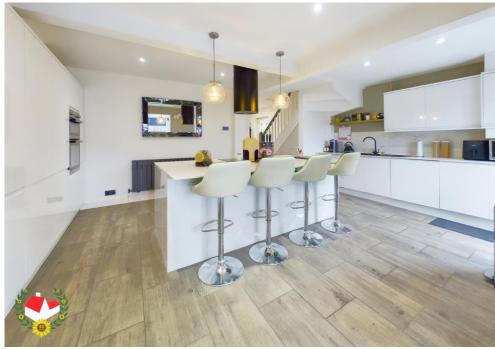

# The Property

Immaculate Three Bedroom Semi-Detached Home Located On Epney Road, Tuffley.

The accommodation on the ground floor comprises of; Entrance hall, Living room, refitted open plan kitchen/dining room and sun room!

#### **Entrance Hall**

**Living Room** 11' 8" x 10' 3" (3.55m x 3.12m)

Open Plan Kitchen/Dining Room 18'0" x 13'3" (5.48m x 4.04m)

**Sun Room** 7' 11" x 7' 6" (2.41m x 2.28m)

Landing

**Bedroom 1** 13' 6" x 10' 7" (4.11m x 3.22m)