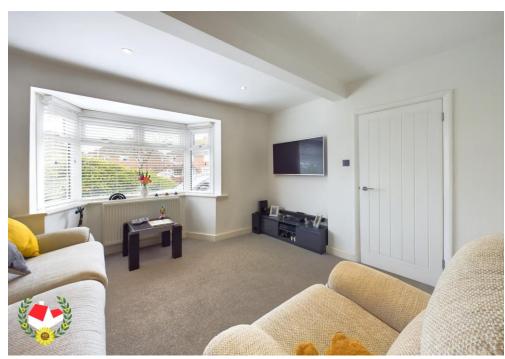

#### **Entrance Hall**

**Living Room** 11' 8" x 10' 3" (3.55m x 3.12m)

Open Plan Kitchen/Dining Room 18'0" x 13'3" (5.48m x 4.04m)

**Sun Room** 7' 11" x 7' 6" (2.41m x 2.28m)

Landing

**Bedroom 1** 13' 6" x 10' 7" (4.11m x 3.22m)