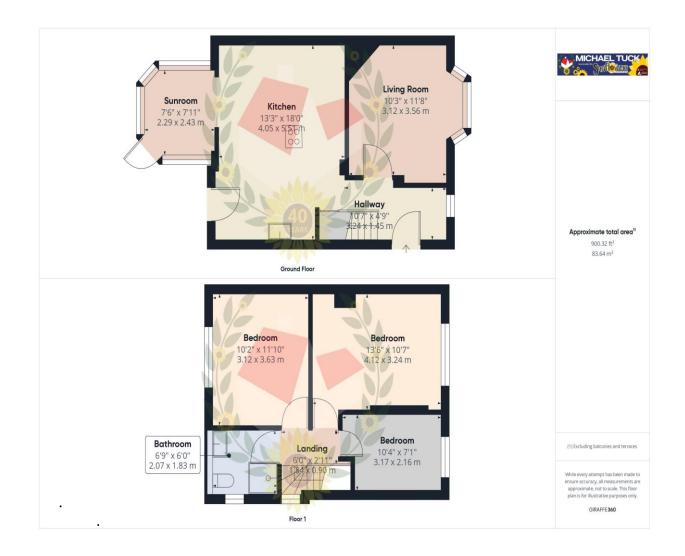

#### **Entrance Hall**

**Living Room** 11' 8" x 10' 3" (3.55m x 3.12m)

Open Plan Kitchen/Dining Room 18'0" x 13'3" (5.48m x 4.04m)

**Sun Room** 7' 11" x 7' 6" (2.41m x 2.28m)

Landing

**Bedroom 1** 13' 6" x 10' 7" (4.11m x 3.22m)

**Bedroom 2** 11' 10" x 10' 2" (3.60m x 3.10m)

**Bedroom 3** 10' 4" x 7' 1" (3.15m x 2.16m)

**Bathroom** 6' 9" x 6' 0" (2.06m x 1.83m)

Rear Garden

**Off Road Parking** 