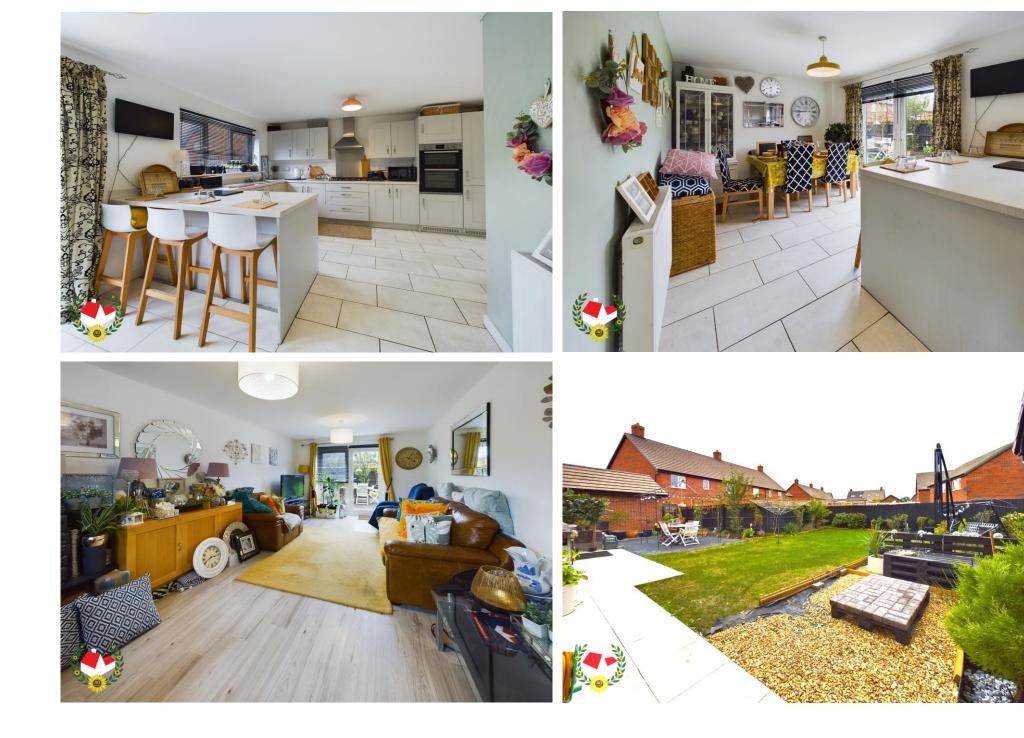

Entrance Hall 14' 2" x 9' 8" (4.31m x 2.94m)

Cloakroom

Living Room 19'9" x 10' 11" (6.02m x 3.32m)

Boomin

**Kitchen/Diner** 18' 7'' x 13' 11'' (5.66m x 4.24m)

**Utility room** 6' 4" x 5' 6" (1.93m x 1.68m)

**Bathroom** 7' 2" x 7' 0" (2.18m x 2.13m)

Rear Garden

Sunflowers

rightmove

Zoopla