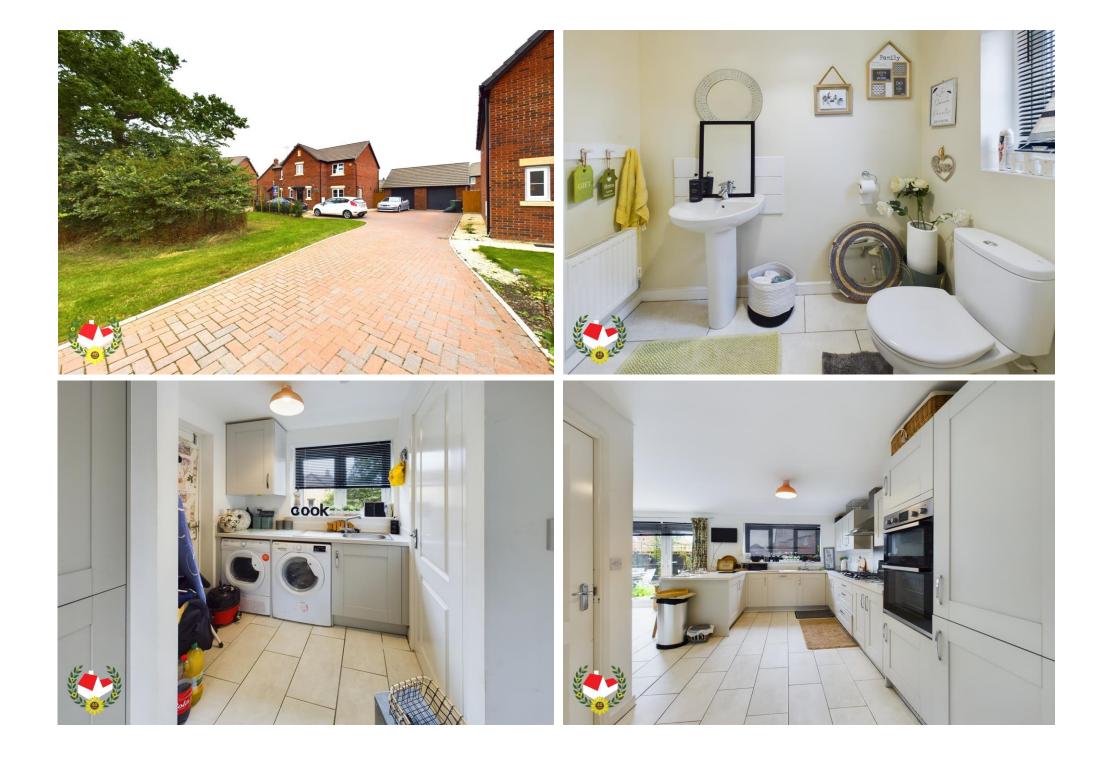

Entrance Hall 14' 2" x 9' 8" (4.31m x 2.94m)

Cloakroom

Living Room 19'9" x 10' 11" (6.02m x 3.32m)

Boomin

**Kitchen/Diner** 18' 7'' x 13' 11'' (5.66m x 4.24m)

**Utility room** 6' 4" x 5' 6" (1.93m x 1.68m)