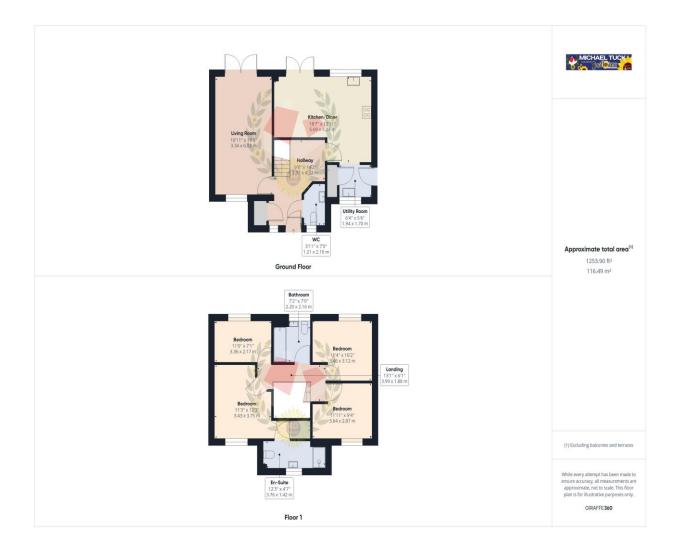

Entrance Hall 14' 2" x 9' 8" (4.31m x 2.94m)

Cloakroom

Living Room 19'9" x 10' 11" (6.02m x 3.32m)

Boomin

**Kitchen/Diner** 18' 7'' x 13' 11'' (5.66m x 4.24m)

**Utility room** 6' 4" x 5' 6" (1.93m x 1.68m)

Landing

**Bedroom 1** 12' 3'' x 11' 3'' (3.73m x 3.43m)

**En-suite** 12' 3" x 4' 7" (3.73m x 1.40m)

**Bedroom 2** 11' 4'' x 10' 2'' (3.45m x 3.10m)

Bedroom 3 11' 11" x 9' 4" (3.63m x 2.84m)

**Bedroom 4** 11' 0'' x 7' 1'' (3.35m x 2.16m)

**Bathroom** 7' 2" x 7' 0" (2.18m x 2.13m)

Rear Garden

Sunflowers

rightmove

Zoopla

## FOR ILLUSTRATIVE PURPOSES ONLY - NOT TO SCALE

The position and size of doors, windows, appliances, and other features are approximate only. Unauthorised reproduction prohibited

Important notice: Michael Tuck, its clients and any joints give notice that 1: They are not authorised to make or give any representations or warranties in relation to the property either here or elsewhere, either on their own behalf of their client or otherwise. They assume no responsibility for any statement that may be made in these particulars. These particulars do not form part of any offer or contract and must not be relied upon as statements or representation of fact. 2: Any areas, measurements or distances are approximate. The text, photographs and plans are for guidance only and are not necessarily comprehensive. It should not be assumed that the property has all necessary planning, building regulation or other consents and Michael Tuck have not tested any services, equipment or facilities. Purchasers must satisfy themselves by inspection or otherwise.