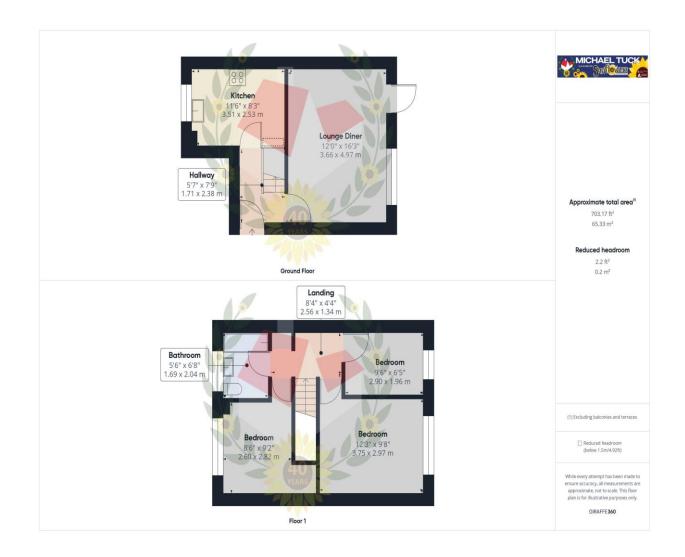

# The Property

Immaculate THREE bedroom Semi Detached Home Located On Church Drive, Quedgeley Offered To The Market With NO ONWARD CHAIN!

Accommodation to the ground floor comprises of Entrance Hall, Kitchen to the front and spacious Lounge Diner overlooking the rear garden.

The First Floor comprises of Two DOUBLE Bedrooms, a Single Bedroom and Family Bathroom. Externally the property benefits from good sized front & rear gardens, GARAGE & driveway.

Further benefits include; Brand New Features Throughout Including Kitchen, Bathroom And Boiler. Property for sale through Michael Tuck Estate Agents.

Potential rental value of £1350pcm, please contact Michael Tuck Lettings in Quedgeley for more details.

Call us today to arrange your viewing on 01452 543200!

**Entrance Hallway** 7' 9" x 5' 7" (2.36m x 1.70m)

**Kitchen** 11' 6" x 8' 3" (3.50m x 2.51m)

**Lounge/Diner** 16' 3" x 12' 0" (4.95m x 3.65m)

**Landing** 8' 4" x 4' 4" (2.54m x 1.32m)

**Bathroom** 6' 8" x 5' 6" (2.03m x 1.68m)

**Bedroom 1** 12' 3" x 9' 8" (3.73m x 2.94m)

**Bedroom 2** 9' 2" x 8' 6" (2.79m x 2.59m)

**Bedroom 3** 9' 6" x 6' 5" (2.89m x 1.95m)

Rear Garden

**Garage & Parking** 