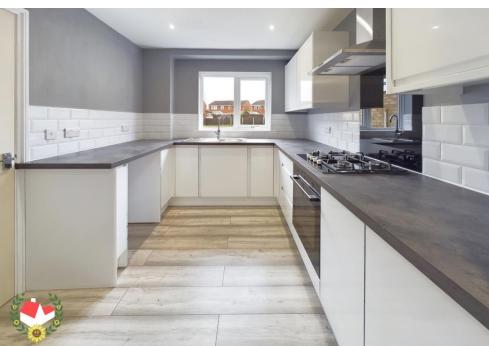

**Kitchen** 11' 6" x 8' 3" (3.50m x 2.51m)

**Lounge/Diner** 16' 3" x 12' 0" (4.95m x 3.65m)

**Landing** 8' 4" x 4' 4" (2.54m x 1.32m)

**Bathroom** 6' 8" x 5' 6" (2.03m x 1.68m)

**Bedroom 1** 12' 3" x 9' 8" (3.73m x 2.94m)