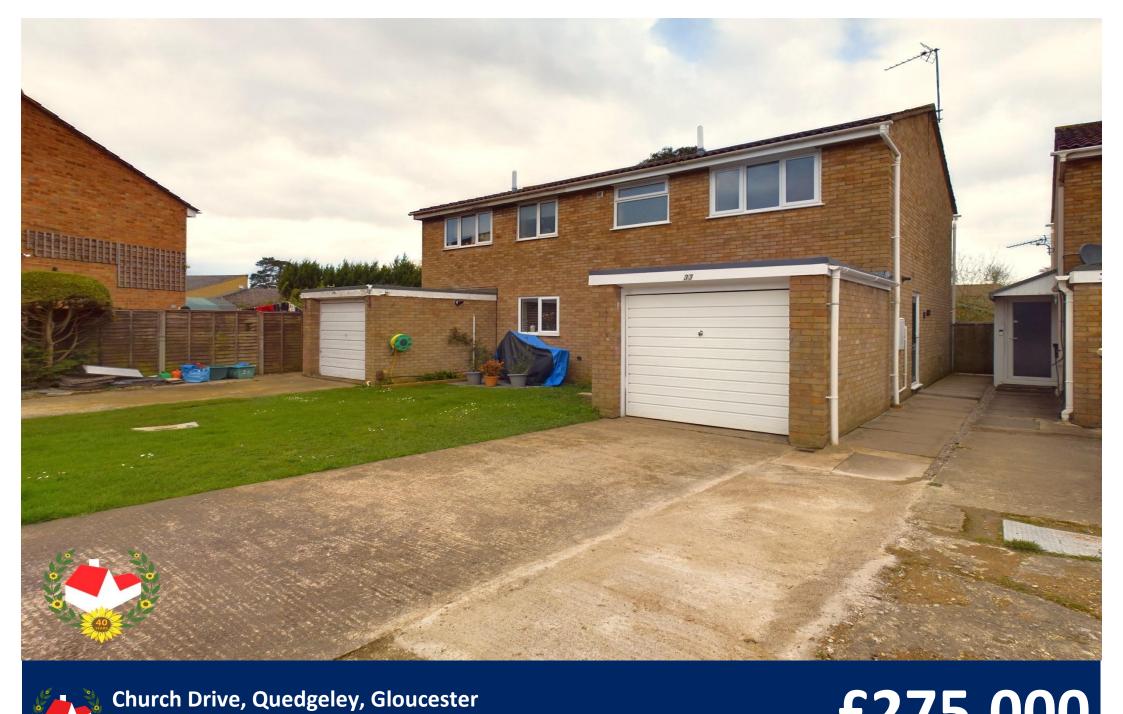

# The Property

Immaculate THREE bedroom Semi Detached Home Located On Church Drive, Quedgeley Offered To The Market With NO ONWARD CHAIN!

Accommodation to the ground floor comprises of Entrance Hall, Kitchen to the front and spacious Lounge Diner overlooking the rear garden.

The First Floor comprises of Two DOUBLE Bedrooms, a Single Bedroom and Family Bathroom. Externally the property benefits from good sized front & rear gardens, GARAGE & driveway.

Further benefits include; Brand New Features Throughout Including Kitchen, Bathroom And Boiler. Property for sale through Michael Tuck Estate Agents.

### **Features**

- \*Fully Refurbished Throughout
- \* Semi Detached House
- \*Garage & Driveway
- \*Cul-De-Sac Location
- \*Front & Rear Gardens
- \* Three Bedrooms
- \*No Onward Chain
- \* EPC Rating D63