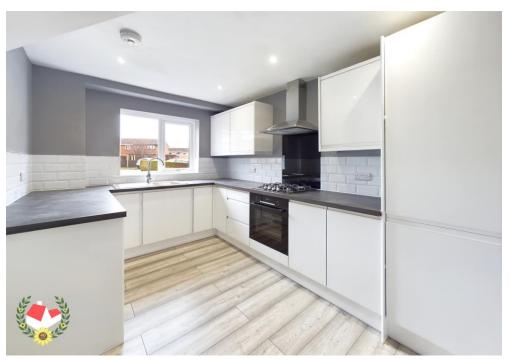

# The Property

Immaculate THREE bedroom Semi Detached Home Located On Church Drive, Quedgeley Offered To The Market With NO ONWARD CHAIN!

Accommodation to the ground floor comprises of Entrance Hall, Kitchen to the front and spacious Lounge Diner overlooking the rear garden.

**Kitchen** 11' 6" x 8' 3" (3.50m x 2.51m)

**Lounge/Diner** 16' 3" x 12' 0" (4.95m x 3.65m)

**Landing** 8' 4" x 4' 4" (2.54m x 1.32m)

**Bathroom** 6' 8" x 5' 6" (2.03m x 1.68m)

**Bedroom 1** 12' 3" x 9' 8" (3.73m x 2.94m)