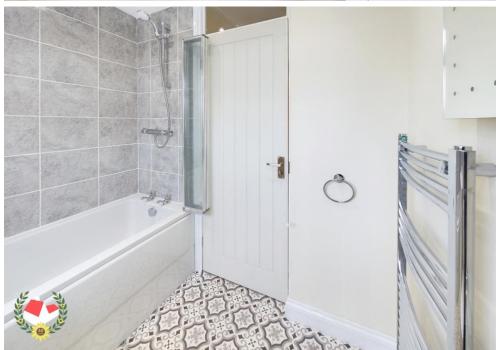

**Kitchen** 11' 6" x 8' 3" (3.50m x 2.51m)

**Lounge/Diner** 16' 3" x 12' 0" (4.95m x 3.65m)

**Landing** 8' 4" x 4' 4" (2.54m x 1.32m)

**Bathroom** 6' 8" x 5' 6" (2.03m x 1.68m)

**Bedroom 1** 12' 3" x 9' 8" (3.73m x 2.94m)