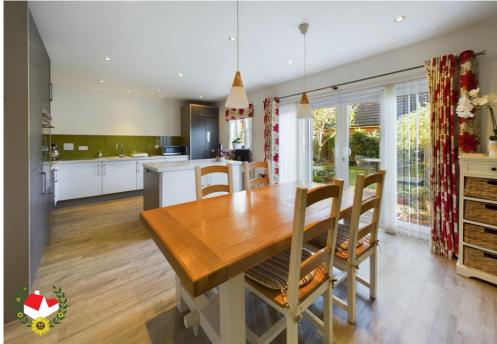

## The Property

IMMACULATE FOUR BEDROOM LINK-DETACHED PROPERTY BUILT TO THE "STRATFORD DESIGN" BY REDROW LOCATED ON BRIDGE KEEPERS WAY IN HARDWICKE.

The accommodation on the ground floor comprises of; Entrance hall, cloakroom, lounge & kitchen/diner.

**Entrance Hall** 

Cloakroom

**Living Room**16' 8" x 11' 2" (5.08m x 3.40m)

**Kitchen/Diner** 19' 3" x 14' 8" (5.86m x 4.47m)

Landing

**Bedroom 1** 12' 9" x 10' 3" (3.88m x 3.12m)

**En-suite** 7' 1" x 4' 6" (2.16m x 1.37m)