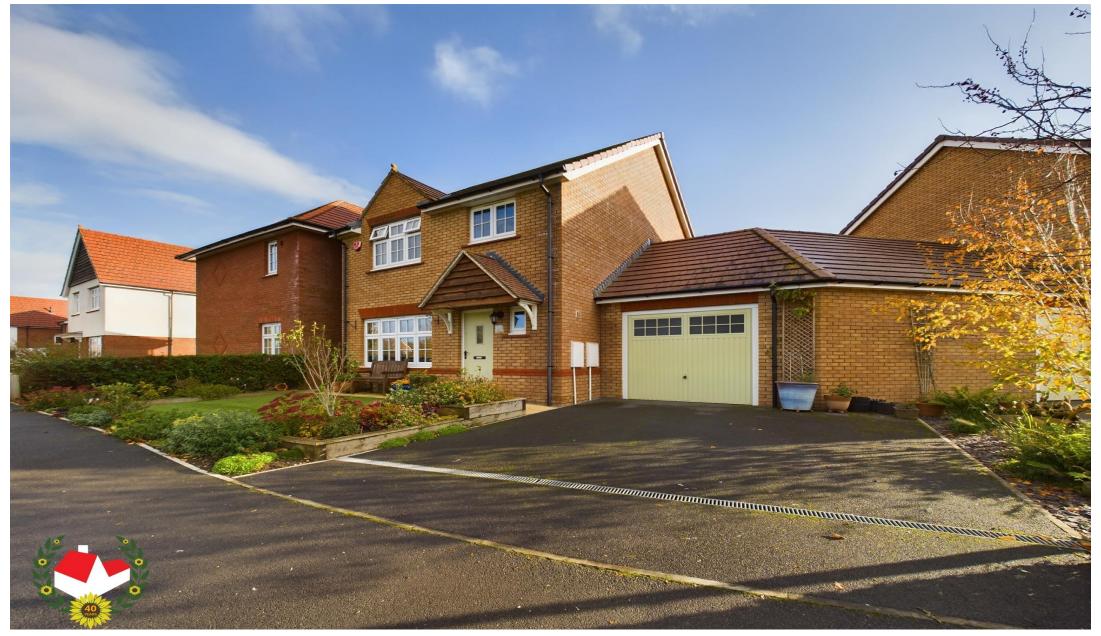

## The Property

IMMACULATE FOUR BEDROOM LINK-DETACHED PROPERTY BUILT TO THE "STRATFORD DESIGN" BY REDROW LOCATED ON BRIDGE KEEPERS WAY IN HARDWICKE.

The accommodation on the ground floor comprises of; Entrance hall, cloakroom, lounge & kitchen/diner.

On the top floor we have; Four good sized bedrooms & family bathroom.

Further benefits are; Upvc double glazing, gas central heating, en-suite to bedroom one, larger than average single garage and a driveway for two cars and a lovely private enclosed rear garden!