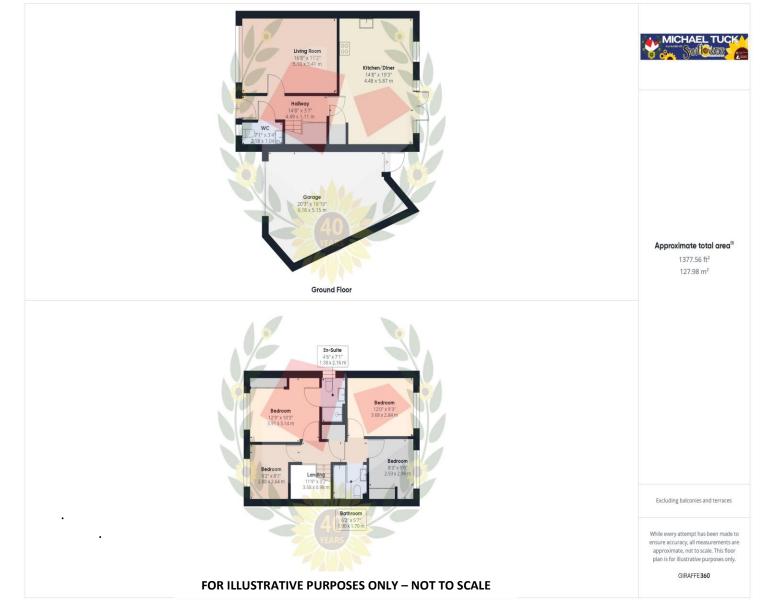

**Entrance Hall** 

Cloakroom

**Living Room**16' 8" x 11' 2" (5.08m x 3.40m)

**Kitchen/Diner** 19' 3" x 14' 8" (5.86m x 4.47m)

Landing

**Bedroom 1** 12' 9" x 10' 3" (3.88m x 3.12m)

**En-suite** 7' 1" x 4' 6" (2.16m x 1.37m)

**Bedroom 2** 12' 0" x 9' 3" (3.65m x 2.82m)

**Bedroom 3** 9' 2" x 8' 7" (2.79m x 2.61m)

**Bedroom 4** 9' 9" x 8' 3" (2.97m x 2.51m)

**Bathroom** 6' 2" x 5' 7" (1.88m x 1.70m)

Rear Garden

**Garage & Parking** 