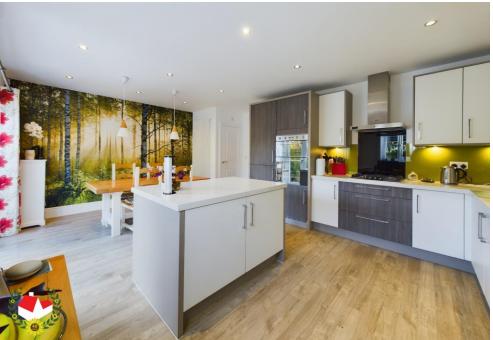

## The Property

IMMACULATE FOUR BEDROOM LINK-DETACHED PROPERTY BUILT TO THE "STRATFORD DESIGN" BY REDROW LOCATED ON BRIDGE KEEPERS WAY IN HARDWICKE.

The accommodation on the ground floor comprises of; Entrance hall, cloakroom, lounge & kitchen/diner.

**Entrance Hall** 

Cloakroom

**Living Room**16' 8" x 11' 2" (5.08m x 3.40m)

**Kitchen/Diner** 19' 3" x 14' 8" (5.86m x 4.47m)

Landing

**Bedroom 1** 12' 9" x 10' 3" (3.88m x 3.12m)

**En-suite** 7' 1" x 4' 6" (2.16m x 1.37m)