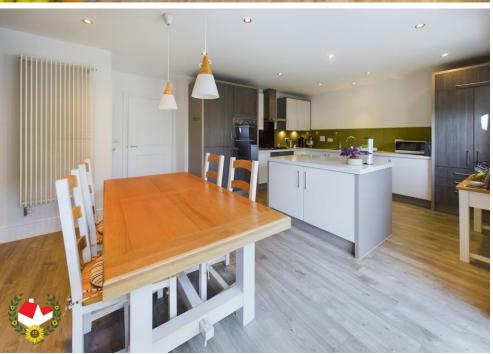

## The Property

IMMACULATE FOUR BEDROOM LINK-DETACHED PROPERTY BUILT TO THE "STRATFORD DESIGN" BY REDROW LOCATED ON BRIDGE KEEPERS WAY IN HARDWICKE.

The accommodation on the ground floor comprises of; Entrance hall, cloakroom, lounge & kitchen/diner.

**Entrance Hall** 

Cloakroom

**Living Room**16' 8" x 11' 2" (5.08m x 3.40m)

**Kitchen/Diner** 19' 3" x 14' 8" (5.86m x 4.47m)

Landing

**Bedroom 1** 12' 9" x 10' 3" (3.88m x 3.12m)

**En-suite** 7' 1" x 4' 6" (2.16m x 1.37m)