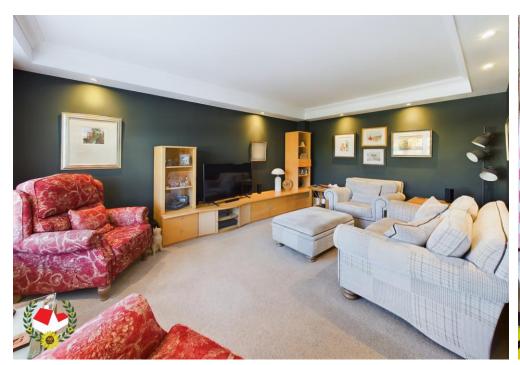

**Entrance Hall** 

Cloakroom

**Living Room**16' 8" x 11' 2" (5.08m x 3.40m)

**Kitchen/Diner** 19' 3" x 14' 8" (5.86m x 4.47m)

Landing

**Bedroom 1** 12' 9" x 10' 3" (3.88m x 3.12m)

**En-suite** 7' 1" x 4' 6" (2.16m x 1.37m)