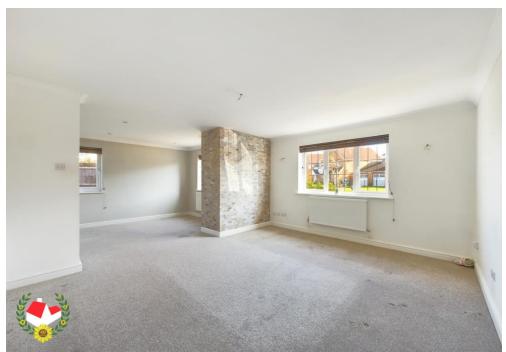

**Entrance Hallway** 14' 3" x 5' 6" (4.34m x 1.68m)

**Dining area** 11' 10" x 7' 5" (3.60m x 2.26m)

**Living Room** 14' 2" x 11' 7" (4.31m x 3.53m)

**Study** 8' 4" x 8' 3" (2.54m x 2.51m)

**Cloakroom** 5' 9" x 2' 9" (1.75m x 0.84m)