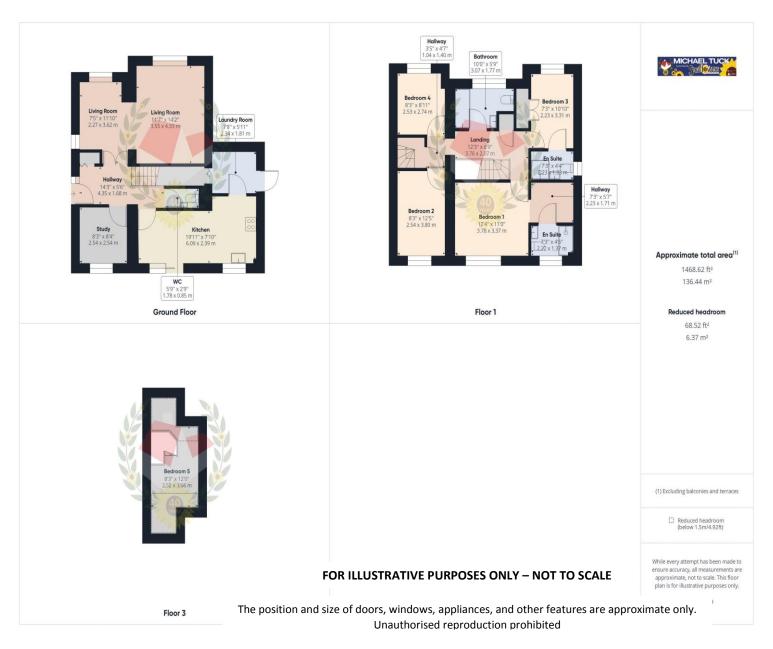

## The Property

A FIVE BEDROOM DETACHED property located on The Causeway in Quedgeley!

Accommodation comprises Entrance Hallway, Study, Living/Dining, Kitchen, Cloakroom and Utility Room.

The First Floor provides FOUR Bedroom with TWO of them featuring En-Suite bathrooms, and a Family Bathroom. Finally, the Second Floor features the Fifth Bedroom.

**Entrance Hallway** 14' 3" x 5' 6" (4.34m x 1.68m)

**Dining area** 11' 10" x 7' 5" (3.60m x 2.26m)

**Living Room** 14' 2" x 11' 7" (4.31m x 3.53m)

**Study** 8' 4" x 8' 3" (2.54m x 2.51m)

**Cloakroom** 5' 9" x 2' 9" (1.75m x 0.84m)

**Utility room** 7' 8" x 5' 11" (2.34m x 1.80m)

**Kitchen** 19' 11" x 7' 10" (6.07m x 2.39m)

**Landing** 12' 3" x 6' 9" (3.73m x 2.06m)

**Family Bathroom** 10' 0" x 5' 9" (3.05m x 1.75m)

**Bedroom 1** 12' 4" x 11' 0" (3.76m x 3.35m)

**En-suite** 7' 3" x 4' 6" (2.21m x 1.37m)

**Bedroom 2** 12' 5" x 8' 3" (3.78m x 2.51m)

**Bedroom 3** 10' 10" x 7' 3" (3.30m x 2.21m)

**En-suite** 7' 3" x 4' 4" (2.21m x 1.32m)

**Bedroom 4** 8' 11" x 8' 3" (2.72m x 2.51m)

**Bedroom 5** 12"0 x 8"3 (3.65 x 2.51)

Important notice: Michael Tuck, its clients and any joints give notice that 1: They are not authorised to make or give any representations or warranties in relation to the property either here or elsewhere, either on their own behalf of their client or otherwise. They assume no responsibility for any statement that may be made in these particulars. These particulars do not form part of any offer or contract and must not be relied upon as statements or representation of fact. 2: Any areas, measurements or distances are approximate. The text, photographs and plans are for guidance only and are not necessarily comprehensive. It should not be assumed that the property has all necessary planning, building regulation or other consents and Michael Tuck have not tested any services, equipment or facilities. Purchasers must satisfy themselves by inspection or otherwise.