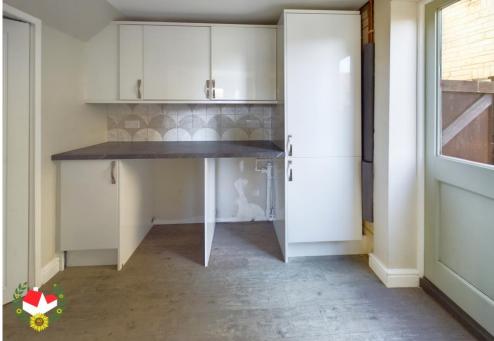

**Utility room** 7' 8" x 5' 11" (2.34m x 1.80m)

**Kitchen** 19' 11" x 7' 10" (6.07m x 2.39m)

**Landing** 12' 3" x 6' 9" (3.73m x 2.06m)

**Family Bathroom** 10' 0" x 5' 9" (3.05m x 1.75m)

**Bedroom 1** 12' 4" x 11' 0" (3.76m x 3.35m)