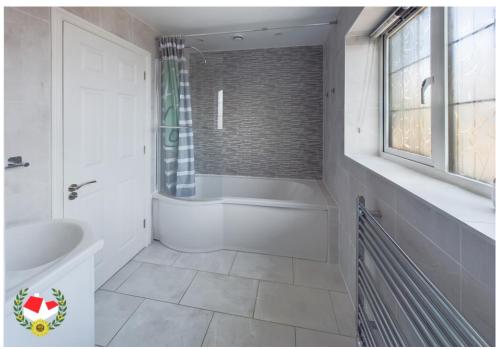

**Utility room** 7' 8" x 5' 11" (2.34m x 1.80m)

**Kitchen** 19' 11" x 7' 10" (6.07m x 2.39m)

**Landing** 12' 3" x 6' 9" (3.73m x 2.06m)

**Family Bathroom** 10' 0" x 5' 9" (3.05m x 1.75m)

**Bedroom 1** 12' 4" x 11' 0" (3.76m x 3.35m)