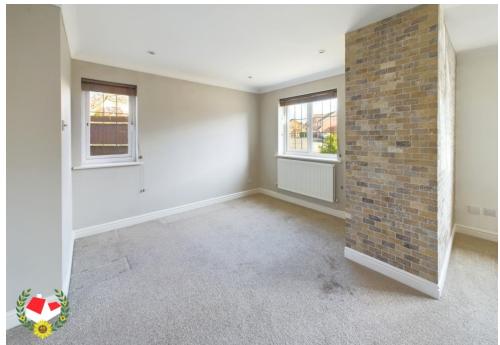

**Utility room** 7' 8" x 5' 11" (2.34m x 1.80m)

**Kitchen** 19' 11" x 7' 10" (6.07m x 2.39m)

**Landing** 12' 3" x 6' 9" (3.73m x 2.06m)

**Family Bathroom** 10' 0" x 5' 9" (3.05m x 1.75m)

**Bedroom 1** 12' 4" x 11' 0" (3.76m x 3.35m)

**En-suite** 7' 3" x 4' 6" (2.21m x 1.37m)

**Bedroom 2** 12' 5" x 8' 3" (3.78m x 2.51m)

**Bedroom 3** 10' 10" x 7' 3" (3.30m x 2.21m)

**En-suite** 7' 3" x 4' 4" (2.21m x 1.32m)

**Bedroom 4** 8' 11" x 8' 3" (2.72m x 2.51m)