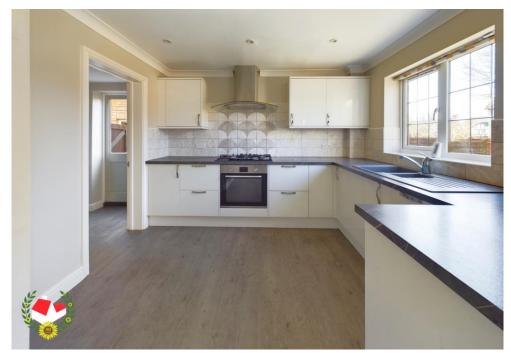

## The Property

A FIVE BEDROOM DETACHED property located on The Causeway in Quedgeley!

Accommodation comprises Entrance Hallway, Study, Living/Dining, Kitchen, Cloakroom and Utility Room.

The First Floor provides FOUR Bedroom with TWO of them featuring En-Suite bathrooms, and a Family Bathroom. Finally, the Second Floor features the Fifth Bedroom.

**Utility room** 7' 8" x 5' 11" (2.34m x 1.80m)

**Kitchen** 19' 11" x 7' 10" (6.07m x 2.39m)

**Landing** 12' 3" x 6' 9" (3.73m x 2.06m)

**Family Bathroom** 10' 0" x 5' 9" (3.05m x 1.75m)

**Bedroom 1** 12' 4" x 11' 0" (3.76m x 3.35m)