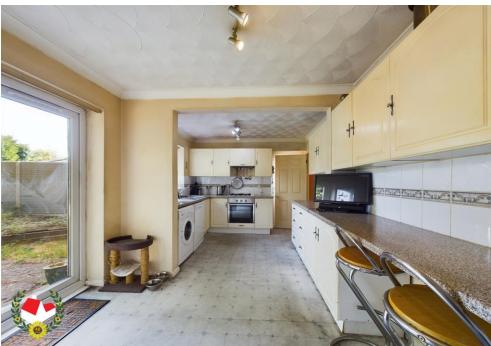

# The Property

FOUR DOUBLE BEDROOM DETACHED HOME LOCATED IN THE CORNER OF A VERY POPULAR CUL-DE-SAC IN QUEDGELEY!

In brief the accommodation on the ground floor comprises of: Entrance hall, W.C, spacious living room, kitchen/diner and a study/hobby room.

### **Entrance Hall**

Cloakroom

**Living Room**17' 3" x 15' 3" (5.25m x 4.64m)

**Kitchen/Diner** 17' 3" x 9' 4" (5.25m x 2.84m)

**Study/Hobby Room** 15' 9" x 9' 1" (4.80m x 2.77m)

Landing

**Bedroom 1** 12' 1" x 9' 4" (3.68m x 2.84m)