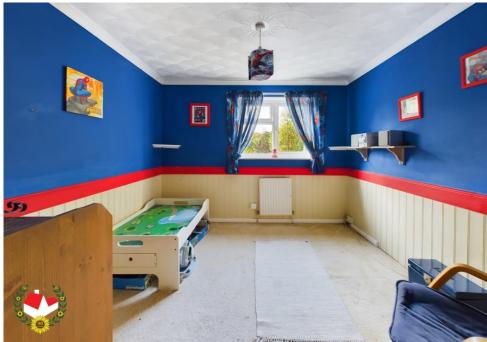

### **Entrance Hall**

Cloakroom

**Living Room**17' 3" x 15' 3" (5.25m x 4.64m)

**Kitchen/Diner** 17' 3" x 9' 4" (5.25m x 2.84m)

**Study/Hobby Room** 15' 9" x 9' 1" (4.80m x 2.77m)

Landing

**Bedroom 1** 12' 1" x 9' 4" (3.68m x 2.84m)

**En-suite** 8' 10" x 3' 9" (2.69m x 1.14m)

**Bedroom 2** 11' 1" x 9' 5" (3.38m x 2.87m)

**Bedroom 3** 9' 4" x 9' 0" (2.84m x 2.74m)

**Bedroom 4** 11' 11" x 7' 8" (3.63m x 2.34m)

**Bathroom** 6' 6" x 6' 1" (1.98m x 1.85m)