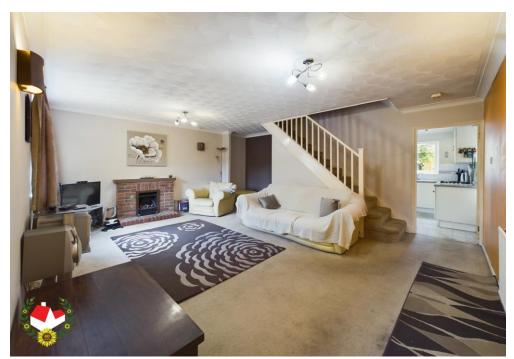

# The Property

FOUR DOUBLE BEDROOM DETACHED HOME LOCATED IN THE CORNER OF A VERY POPULAR CUL-DE-SAC IN QUEDGELEY!

In brief the accommodation on the ground floor comprises of: Entrance hall, W.C, spacious living room, kitchen/diner and a study/hobby room.

### **Entrance Hall**

Cloakroom

**Living Room**17' 3" x 15' 3" (5.25m x 4.64m)

**Kitchen/Diner** 17' 3" x 9' 4" (5.25m x 2.84m)

**Study/Hobby Room** 15' 9" x 9' 1" (4.80m x 2.77m)

Landing

**Bedroom 1** 12' 1" x 9' 4" (3.68m x 2.84m)