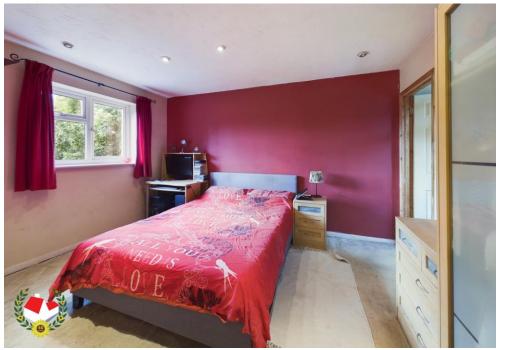

### **Entrance Hall**

Cloakroom

**Living Room**17' 3" x 15' 3" (5.25m x 4.64m)

**Kitchen/Diner** 17' 3" x 9' 4" (5.25m x 2.84m)

**Study/Hobby Room** 15' 9" x 9' 1" (4.80m x 2.77m)

Landing

**Bedroom 1** 12' 1" x 9' 4" (3.68m x 2.84m)

**En-suite** 8' 10" x 3' 9" (2.69m x 1.14m)

**Bedroom 2** 11' 1" x 9' 5" (3.38m x 2.87m)

**Bedroom 3** 9' 4" x 9' 0" (2.84m x 2.74m)

**Bedroom 4** 11' 11" x 7' 8" (3.63m x 2.34m)

**Bathroom** 6' 6" x 6' 1" (1.98m x 1.85m)