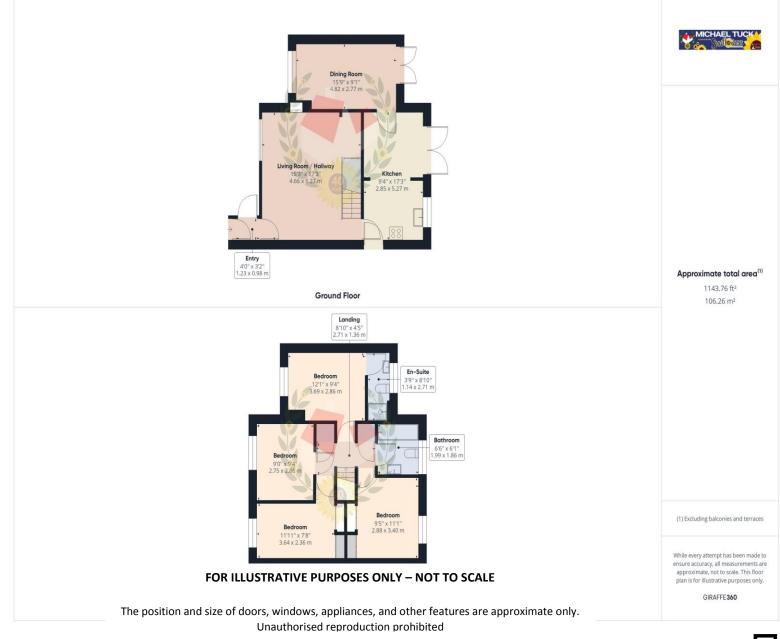

# The Property

FOUR DOUBLE BEDROOM DETACHED HOME LOCATED IN THE CORNER OF A VERY POPULAR CUL-DE-SAC IN QUEDGELEY!

In brief the accommodation on the ground floor comprises of: Entrance hall, W.C, spacious living room, kitchen/diner and a study/hobby room.

On the top floor we have: Four double bedrooms & a family bathroom.

Further benefits are; gas central heating, upvc double glazing, parking for multiple vehicles, ensuite to bedroom one and a private enclosed rear garden!

### **Entrance Hall**

Cloakroom

**Living Room**17' 3" x 15' 3" (5.25m x 4.64m)

**Kitchen/Diner** 17' 3" x 9' 4" (5.25m x 2.84m)

**Study/Hobby Room** 15' 9" x 9' 1" (4.80m x 2.77m)

Landing

**Bedroom 1** 12' 1" x 9' 4" (3.68m x 2.84m)

**En-suite** 8' 10" x 3' 9" (2.69m x 1.14m)

**Bedroom 2** 11' 1" x 9' 5" (3.38m x 2.87m)

**Bedroom 3** 9' 4" x 9' 0" (2.84m x 2.74m)

**Bedroom 4** 11' 11" x 7' 8" (3.63m x 2.34m)

**Bathroom** 6' 6" x 6' 1" (1.98m x 1.85m)