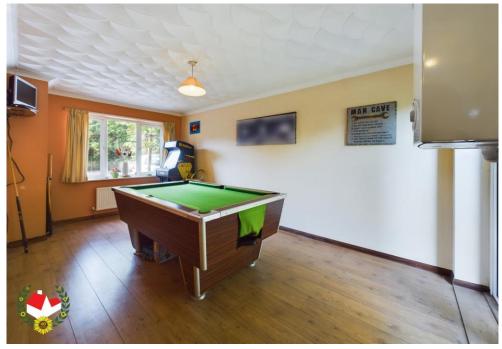

# The Property

FOUR DOUBLE BEDROOM DETACHED HOME LOCATED IN THE CORNER OF A VERY POPULAR CUL-DE-SAC IN QUEDGELEY!

In brief the accommodation on the ground floor comprises of: Entrance hall, W.C, spacious living room, kitchen/diner and a study/hobby room.

### **Entrance Hall**

Cloakroom

**Living Room**17' 3" x 15' 3" (5.25m x 4.64m)

**Kitchen/Diner** 17' 3" x 9' 4" (5.25m x 2.84m)

**Study/Hobby Room** 15' 9" x 9' 1" (4.80m x 2.77m)

Landing

**Bedroom 1** 12' 1" x 9' 4" (3.68m x 2.84m)