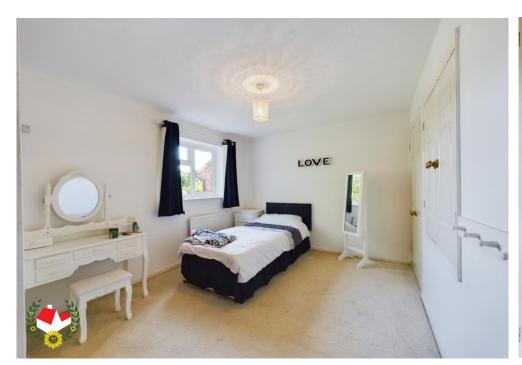

### **Entrance Hall**

Cloakroom

**Living Room**17' 3" x 15' 3" (5.25m x 4.64m)

**Kitchen/Diner** 17' 3" x 9' 4" (5.25m x 2.84m)

**Study/Hobby Room** 15' 9" x 9' 1" (4.80m x 2.77m)

Landing

**Bedroom 1** 12' 1" x 9' 4" (3.68m x 2.84m)

**En-suite** 8' 10" x 3' 9" (2.69m x 1.14m)

**Bedroom 2** 11' 1" x 9' 5" (3.38m x 2.87m)

**Bedroom 3** 9' 4" x 9' 0" (2.84m x 2.74m)

**Bedroom 4** 11' 11" x 7' 8" (3.63m x 2.34m)

**Bathroom** 6' 6" x 6' 1" (1.98m x 1.85m)