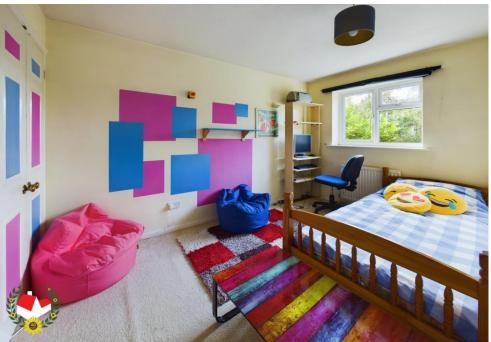

### **Entrance Hall**

Cloakroom

**Living Room**17' 3" x 15' 3" (5.25m x 4.64m)

**Kitchen/Diner** 17' 3" x 9' 4" (5.25m x 2.84m)

**Study/Hobby Room** 15' 9" x 9' 1" (4.80m x 2.77m)

Landing

**Bedroom 1** 12' 1" x 9' 4" (3.68m x 2.84m)

**En-suite** 8' 10" x 3' 9" (2.69m x 1.14m)

**Bedroom 2** 11' 1" x 9' 5" (3.38m x 2.87m)

**Bedroom 3** 9' 4" x 9' 0" (2.84m x 2.74m)

**Bedroom 4** 11' 11" x 7' 8" (3.63m x 2.34m)

**Bathroom** 6' 6" x 6' 1" (1.98m x 1.85m)