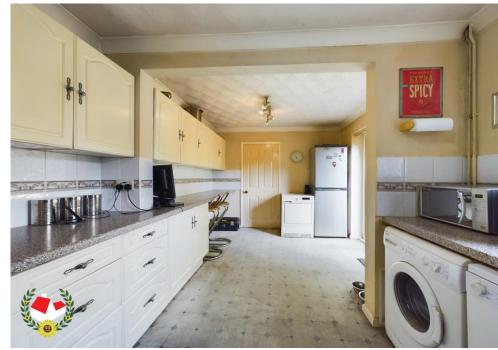

# The Property

FOUR DOUBLE BEDROOM DETACHED HOME LOCATED IN THE CORNER OF A VERY POPULAR CUL-DE-SAC IN QUEDGELEY!

In brief the accommodation on the ground floor comprises of: Entrance hall, W.C, spacious living room, kitchen/diner and a study/hobby room.

### **Entrance Hall**

Cloakroom

**Living Room**17' 3" x 15' 3" (5.25m x 4.64m)

**Kitchen/Diner** 17' 3" x 9' 4" (5.25m x 2.84m)

**Study/Hobby Room** 15' 9" x 9' 1" (4.80m x 2.77m)

Landing

**Bedroom 1** 12' 1" x 9' 4" (3.68m x 2.84m)