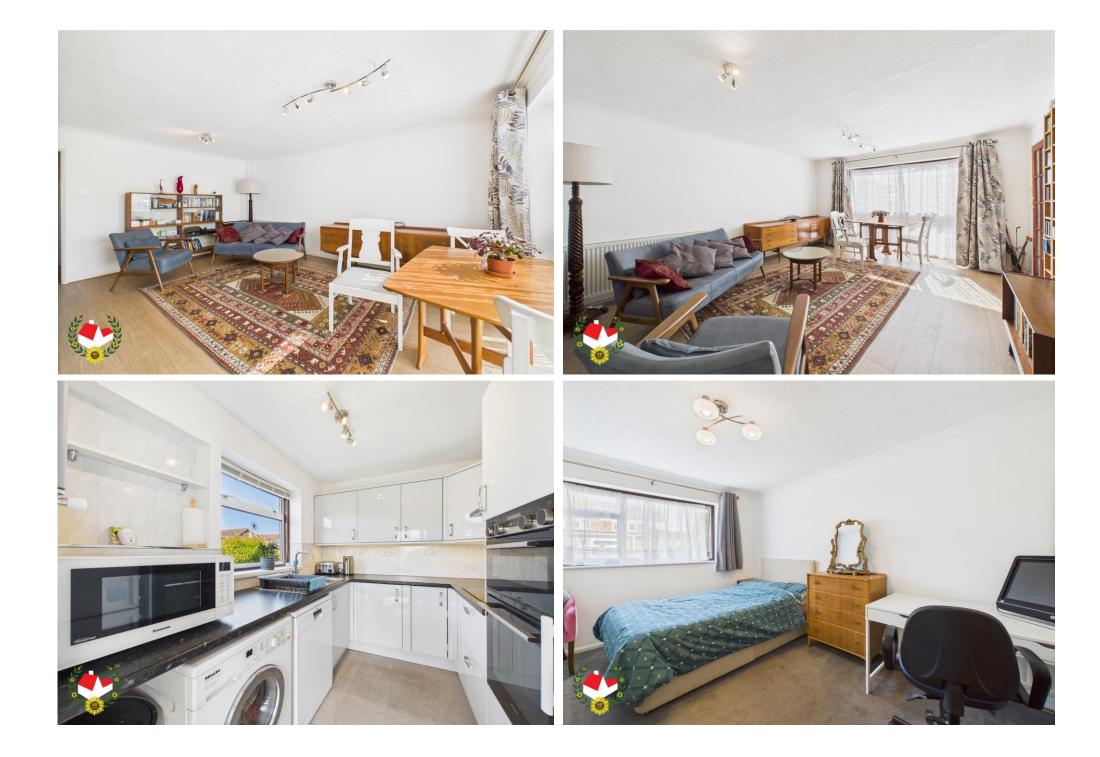

### The Property

\*\*\* NO ONWARD CHAIN CORNER PLOT NEW KITCHEN AND BATHROOM \*\*\* Set on a corner plot in a popular location this immaculate bungalow boasts a modern new kitchen and bathroom, stylish interiors, and a fresh, contemporary feel throughout. Private rear garden is ideal for outdoor dining, gardening, or simply relaxing in the sun. There is also a private garage with power, a driveway for off-street parking, and side access to the rear garden. Located close to local amenities, transport links, and green spaces, this home is perfect for downsizers, couples, or anyone seeking lowmaintenance single-level living in a quiet and friendly neighborhood. Property for sale through Michael Tuck Estate Agents. Potential Rental Value of £1,150pcm, please contact Michael Tuck Lettings in Abbeymead for more details. We highly advise a viewing, to Arrange yours call us today on 01452 612020.

### **Entrance Hall**

**Kitchen** 7' 0'' x 9' 2'' (2.13m x 2.79m)

Lounge 12' 10" x 15' 9" (3.91m x 4.80m)

Bedroom One 9' 3" x 13' 2" (2.82m x 4.01m)

**Bedroom Two** 10' 9'' x 8' 10'' (3.27m x 2.69m)

Bathroom 6' 11" x 5' 7" (2.11m x 1.70m)