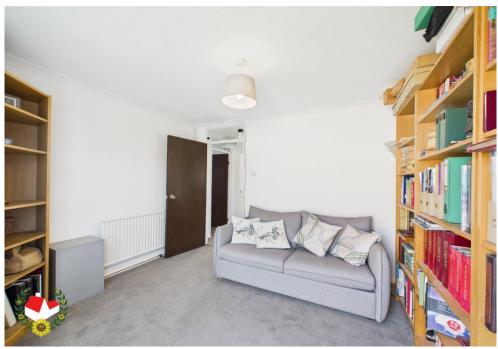

### **Entrance Hall**

**Kitchen** 7' 0'' x 9' 2'' (2.13m x 2.79m)

Lounge 12' 10" x 15' 9" (3.91m x 4.80m)

Bedroom One 9' 3" x 13' 2" (2.82m x 4.01m)

**Bedroom Two** 10' 9'' x 8' 10'' (3.27m x 2.69m)

Bathroom 6' 11" x 5' 7" (2.11m x 1.70m)