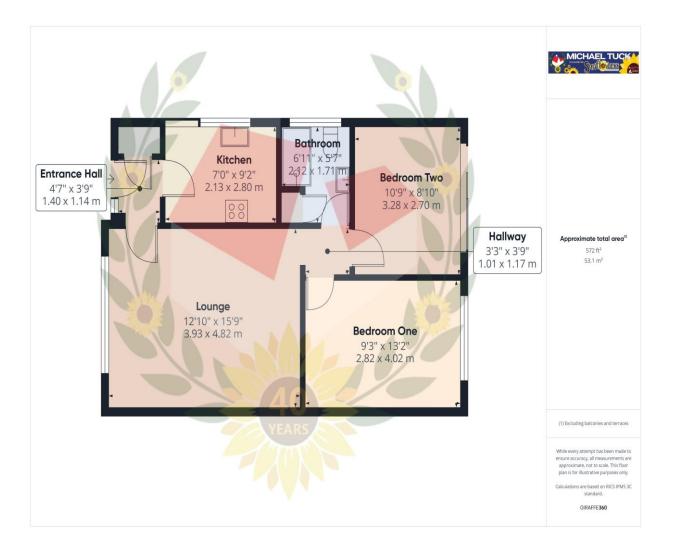

### **Entrance Hall**

**Kitchen** 7' 0'' x 9' 2'' (2.13m x 2.79m)

Lounge 12' 10" x 15' 9" (3.91m x 4.80m)

Bedroom One 9' 3" x 13' 2" (2.82m x 4.01m)

**Bedroom Two** 10' 9'' x 8' 10'' (3.27m x 2.69m)

Bathroom 6' 11" x 5' 7" (2.11m x 1.70m)

#### FOR ILLUSTRATIVE PURPOSES ONLY - NOT TO SCALE

The position and size of doors, windows, appliances, and other features are approximate only. Unauthorised reproduction prohibited

Important notice: Michael Tuck, its clients and any joints give notice that 1: They are not authorised to make or give any representations or warranties in relation to the property either here or elsewhere, either on their own behalf of their client or otherwise. They assume no responsibility for any statement that may be made in these particulars. These particulars do not form part of any offer or contract and must not be relied upon as statements or representation of fact. 2: Any areas, measurements or distances are approximate. The text, photographs and plans are for guidance only and are not necessarily comprehensive. It should not be assumed that the property has all necessary planning, building regulation or other consents and Michael Tuck have not tested any services, equipment or facilities. Purchasers must satisfy themselves by inspection or otherwise.