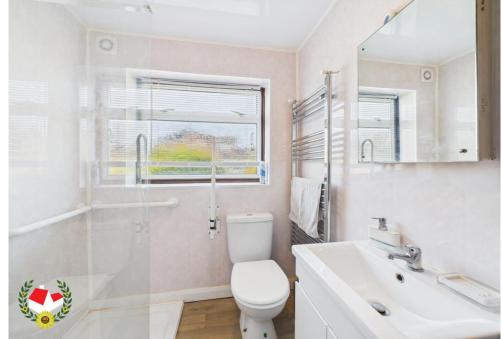

### **Entrance Hall**

**Kitchen** 7' 0'' x 9' 2'' (2.13m x 2.79m)

Lounge 12' 10" x 15' 9" (3.91m x 4.80m)

Bedroom One 9' 3" x 13' 2" (2.82m x 4.01m)

**Bedroom Two** 10' 9'' x 8' 10'' (3.27m x 2.69m)

Bathroom 6' 11" x 5' 7" (2.11m x 1.70m)