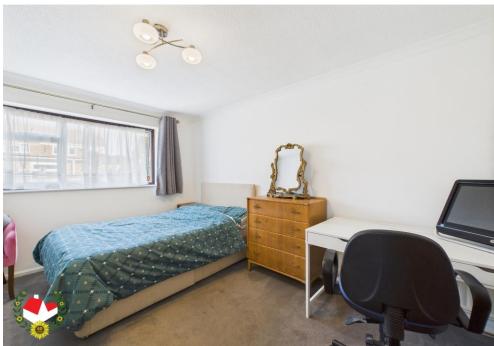

## **Entrance Hall**

**Kitchen** 7' 0" x 9' 2" (2.13m x 2.79m)

**Lounge** 12' 10" x 15' 9" (3.91m x 4.80m)

**Bedroom One** 9' 3" x 13' 2" (2.82m x 4.01m)

**Bedroom Two** 10' 9" x 8' 10" (3.27m x 2.69m)

**Bathroom** 6' 11" x 5' 7" (2.11m x 1.70m)