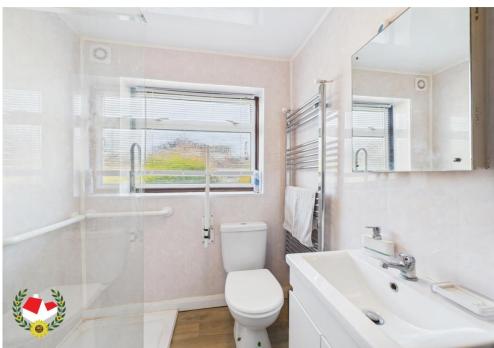

## **Entrance Hall**

**Kitchen** 7' 0" x 9' 2" (2.13m x 2.79m)

**Lounge** 12' 10" x 15' 9" (3.91m x 4.80m)

**Bedroom One** 9' 3" x 13' 2" (2.82m x 4.01m)

**Bedroom Two** 10' 9" x 8' 10" (3.27m x 2.69m)

**Bathroom** 6' 11" x 5' 7" (2.11m x 1.70m)