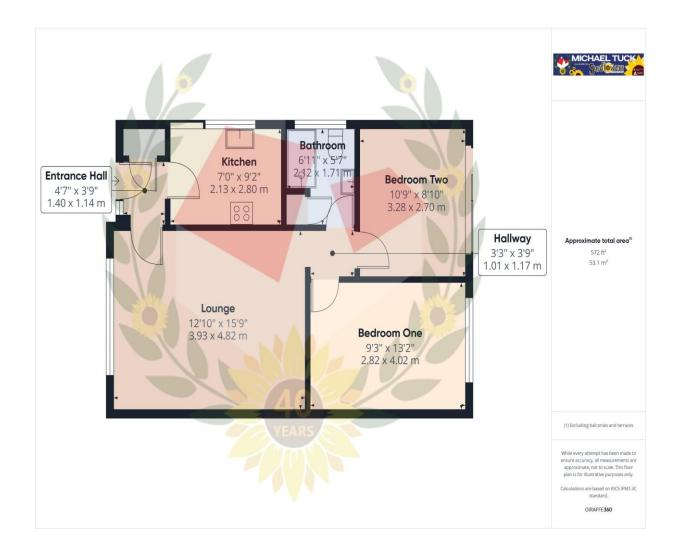

## **Entrance Hall**

**Kitchen** 7' 0" x 9' 2" (2.13m x 2.79m)

**Lounge** 12' 10" x 15' 9" (3.91m x 4.80m)

**Bedroom One** 9' 3" x 13' 2" (2.82m x 4.01m)

**Bedroom Two** 10' 9" x 8' 10" (3.27m x 2.69m)

**Bathroom** 6' 11" x 5' 7" (2.11m x 1.70m)

### FOR ILLUSTRATIVE PURPOSES ONLY - NOT TO SCALE

The position and size of doors, windows, appliances, and other features are approximate only.

Unauthorised reproduction prohibited

Important notice: Michael Tuck, its clients and any joints give notice that 1: They are not authorised to make or give any representations or warranties in relation to the property either here or elsewhere, either on their own behalf of their client or otherwise. They assume no responsibility for any statement that may be made in these particulars. These particulars do not form part of any offer or contract and must not be relied upon as statements or representation of fact. 2: Any areas, measurements or distances are approximate. The text, photographs and plans are for guidance only and are not necessarily comprehensive. It should not be assumed that the property has all necessary planning, building regulation or other consents and Michael Tuck have not tested any services, equipment or facilities. Purchasers must satisfy themselves by inspection or otherwise.