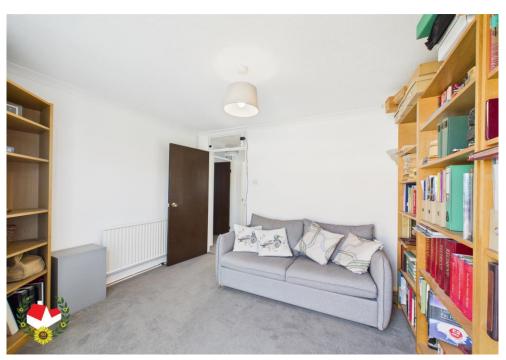

## **Entrance Hall**

**Kitchen** 7' 0" x 9' 2" (2.13m x 2.79m)

**Lounge** 12' 10" x 15' 9" (3.91m x 4.80m)

**Bedroom One** 9' 3" x 13' 2" (2.82m x 4.01m)

**Bedroom Two** 10' 9" x 8' 10" (3.27m x 2.69m)

**Bathroom** 6' 11" x 5' 7" (2.11m x 1.70m)