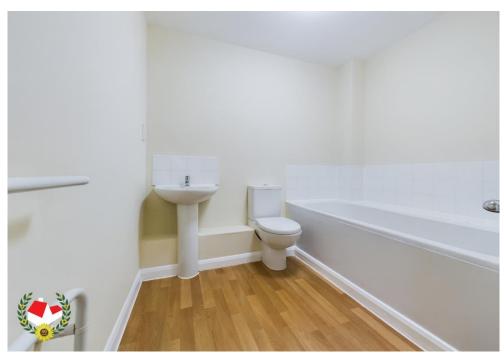

**Entrance Hall** 

**Kitchen/Living Area** 27' 6" x 10' 11" (8.38m x 3.32m)

**Balcony** 9' 7" x 4' 4" (2.92m x 1.32m)

**Bathroom** 8' 0" x 7' 7" (2.44m x 2.31m)

**Bedroom 1** 19' 6" x 9' 0" (5.94m x 2.74m)

**En-suite** 6' 11" x 5' 0" (2.11m x 1.52m)

**Bedroom 2** 15' 4" x 8' 10" (4.67m x 2.69m)