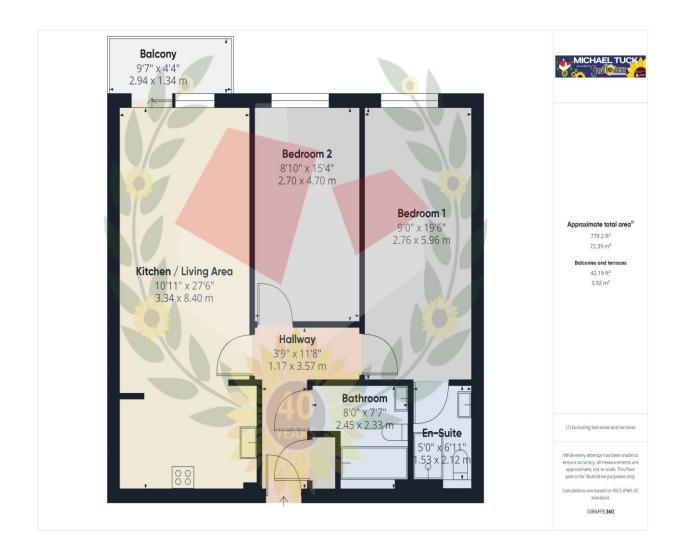

**Entrance Hall** 

**Kitchen/Living Area** 27' 6" x 10' 11" (8.38m x 3.32m)

**Balcony** 9' 7" x 4' 4" (2.92m x 1.32m)

**Bathroom** 8' 0" x 7' 7" (2.44m x 2.31m)

**Bedroom 1** 19' 6" x 9' 0" (5.94m x 2.74m)

**En-suite** 6' 11" x 5' 0" (2.11m x 1.52m)

**Bedroom 2** 15' 4" x 8' 10" (4.67m x 2.69m)

#### FOR ILLUSTRATIVE PURPOSES ONLY - NOT TO SCALE

The position and size of doors, windows, appliances, and other features are approximate only.

Unauthorised reproduction prohibited

Important notice: Michael Tuck, its clients and any joints give notice that 1: They are not authorised to make or give any representations or warranties in relation to the property either here or elsewhere, either on their own behalf of their client or otherwise. They assume no responsibility for any statement that may be made in these particulars. These particulars do not form part of any offer or contract and must not be relied upon as statements or representation of fact. 2: Any areas, measurements or distances are approximate. The text, photographs and plans are for guidance only and are not necessarily comprehensive. It should not be assumed that the property has all necessary planning, building regulation or other consents and Michael Tuck have not tested any services, equipment or facilities. Purchasers must satisfy themselves by inspection or otherwise.