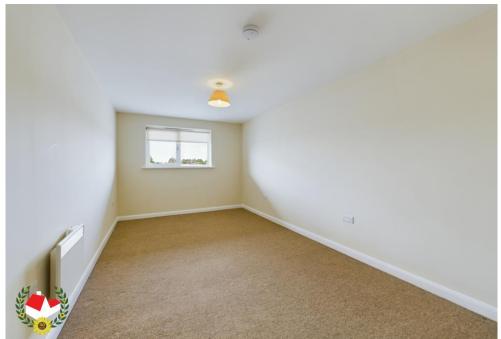

**Entrance Hall** 

**Kitchen/Living Area** 27' 6" x 10' 11" (8.38m x 3.32m)

**Balcony** 9' 7" x 4' 4" (2.92m x 1.32m)

**Bathroom** 8' 0" x 7' 7" (2.44m x 2.31m)

**Bedroom 1** 19' 6" x 9' 0" (5.94m x 2.74m)

**En-suite** 6' 11" x 5' 0" (2.11m x 1.52m)

**Bedroom 2** 15' 4" x 8' 10" (4.67m x 2.69m)