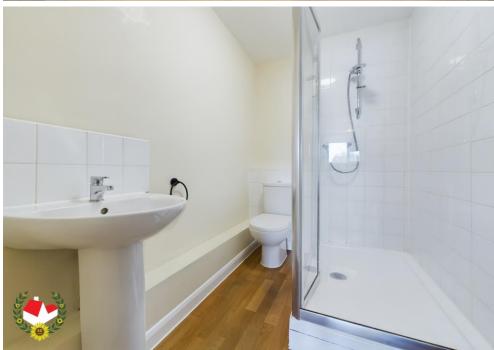

**Entrance Hall** 

**Kitchen/Living Area** 27' 6" x 10' 11" (8.38m x 3.32m)

**Balcony** 9' 7" x 4' 4" (2.92m x 1.32m)

**Bathroom** 8' 0" x 7' 7" (2.44m x 2.31m)

**Bedroom 1** 19' 6" x 9' 0" (5.94m x 2.74m)

**En-suite** 6' 11" x 5' 0" (2.11m x 1.52m)

**Bedroom 2** 15' 4" x 8' 10" (4.67m x 2.69m)