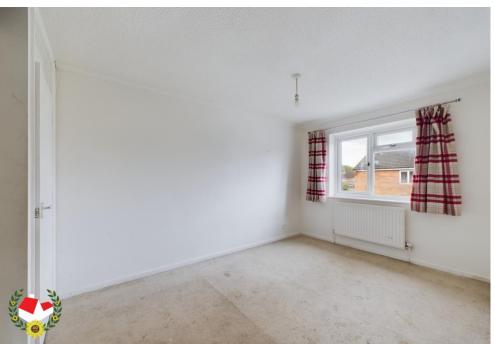

## **Entrance Porch**

**Lounge** 15' 0" x 14' 7" (4.57m x 4.44m)

**Kitchen/Diner** 14' 7" x 9' 0" (4.44m x 2.74m)

**First Floor Landing** 

**Bedroom 1** 12' 0" x 8' 2" (3.65m x 2.49m)

**Bedroom 2** 9'0" x 7' 9" (2.74m x 2.36m)