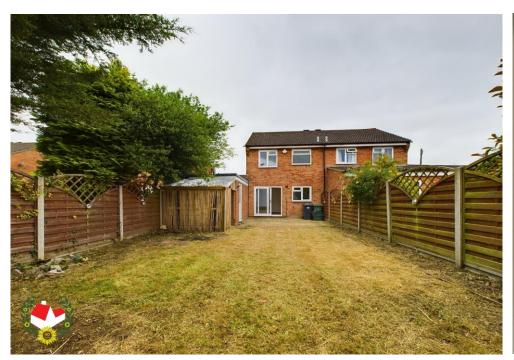

## The Property

\*\*\* Three Bedroom Semi Detached Property In Longlevens With No Onward Chain \*\*\* In brief the property comprises of; entrance porch, spacious lounge, kitchen/diner, first floor landing, two double bedrooms, one single bedroom and a bathroom. Further benefits include; upvc double glazing, gas central heating, generous size enclosed rear garden, garage & off road parking! Property for sale through Michael Tuck Estate Agents. Approximate rental value of £1,350pcm, please contact Michael Tuck Lettings in Abbeymead for more details. To avoid missing out, call us today on 01452 612020 to book your viewing.

### **Features**

- \* Upvc Double Glazing
- \* Popular Location
- \* Three Bedrooms
- \* Enclosed Rear Garden
- \* No Onward Chain
- \* No Through Road
- \* Garage & Off Road Parking
- \* Energy Rating C & Council Tax B