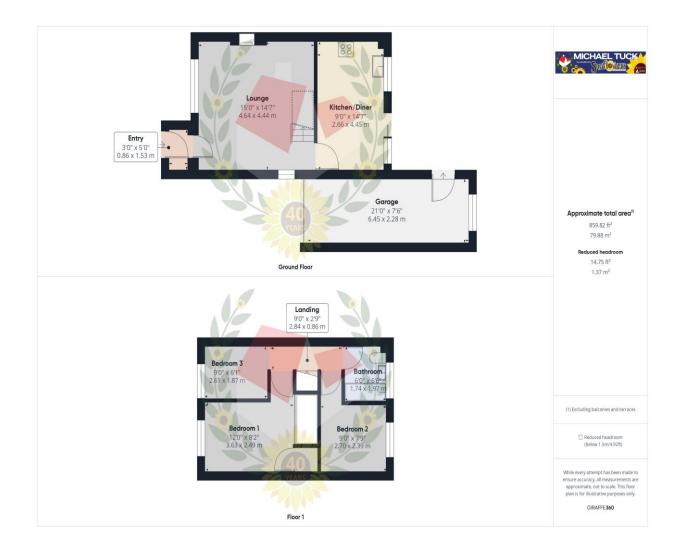

## **Entrance Porch**

**Lounge** 15' 0" x 14' 7" (4.57m x 4.44m)

**Kitchen/Diner** 14' 7" x 9' 0" (4.44m x 2.74m)

**First Floor Landing** 

**Bedroom 1** 12' 0" x 8' 2" (3.65m x 2.49m)

**Bedroom 2** 9'0" x 7' 9" (2.74m x 2.36m)

**Bedroom 3** 9'0" x 6' 1" (2.74m x 1.85m)

**Bathroom** 6' 6" x 6' 0" (1.98m x 1.83m)

**Garage** 21' 0" x 7' 6" (6.40m x 2.28m)