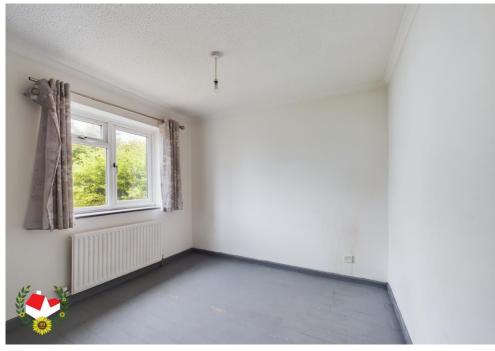

## **Entrance Porch**

**Lounge** 15' 0" x 14' 7" (4.57m x 4.44m)

**Kitchen/Diner** 14' 7" x 9' 0" (4.44m x 2.74m)

**First Floor Landing** 

**Bedroom 1** 12' 0" x 8' 2" (3.65m x 2.49m)

**Bedroom 2** 9'0" x 7' 9" (2.74m x 2.36m)

**Bedroom 3** 9'0" x 6' 1" (2.74m x 1.85m)

**Bathroom** 6' 6" x 6' 0" (1.98m x 1.83m)

**Garage** 21' 0" x 7' 6" (6.40m x 2.28m)