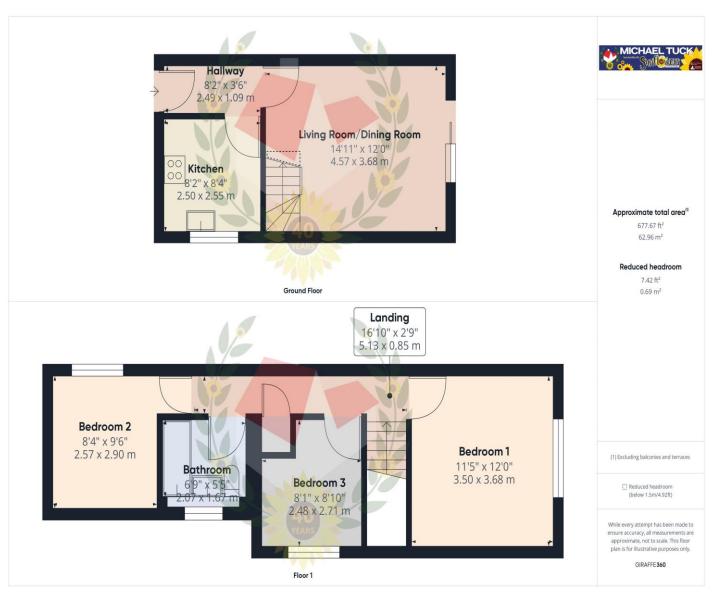

## **Entrance Hall**

Kitchen 8' 4" x 8' 2" (2.55m x 2.50m)

Living Room/Dining Room 15' 0'' x 12' 1'' (4.57m x 3.68m)

**Bedroom 1** 12' 1'' x 11' 6'' (3.68m x 3.50m)

Bedroom 2 9' 6" x 8' 5" (2.90m x 2.57m)

Bedroom 3 8' 11" x 8' 2" (2.71m x 2.48m)

#### FOR ILLUSTRATIVE PURPOSES ONLY - NOT TO SCALE

The position and size of doors, windows, appliances, and other features are approximate only. Unauthorised reproduction prohibited

Important notice: Michael Tuck, its clients and any joints give notice that 1: They are not authorised to make or give any representations or warranties in relation to the property either here or elsewhere, either on their own behalf of their client or otherwise. They assume no responsibility for any statement that may be made in these particulars. These particulars do not form part of any offer or contract and must not be relied upon as statements or representation of fact. 2: Any areas, measurements or distances are approximate. The text, photographs and plans are for guidance only and are not necessarily comprehensive. It should not be assumed that the property has all necessary planning, building regulation or other consents and Michael Tuck have not tested any services, equipment or facilities. Purchasers must satisfy themselves by inspection or otherwise.