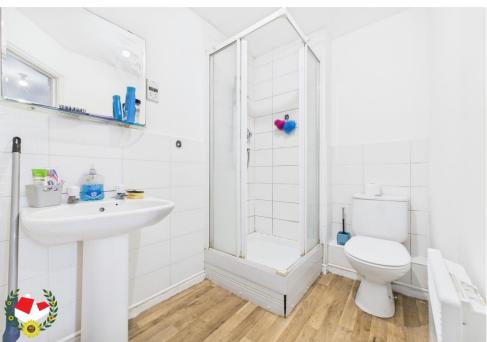

## **Entrance Hall**

**Bedroom One** 11' 0" x 8' 9" (3.35m x 2.66m)

**Ensuite** 6' 6" x 4' 9" (1.98m x 1.45m)

**Bedroom Two** 15' 3" x 8' 9" (4.64m x 2.66m)

**Lounge/Diner/ Kitchen** 15' 4" x 15' 1" (4.67m x 4.59m)