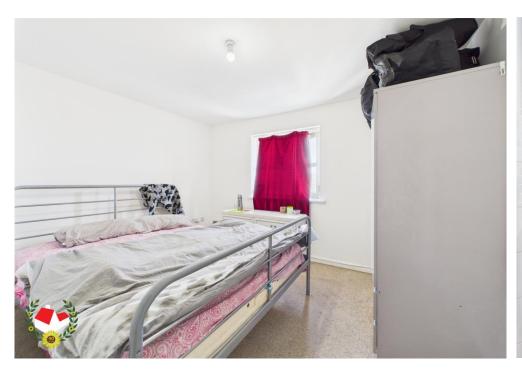

## **Entrance Hall**

**Bedroom One** 11' 0" x 8' 9" (3.35m x 2.66m)

**Ensuite** 6' 6" x 4' 9" (1.98m x 1.45m)

**Bedroom Two** 15' 3" x 8' 9" (4.64m x 2.66m)

**Lounge/Diner/ Kitchen** 15' 4" x 15' 1" (4.67m x 4.59m)