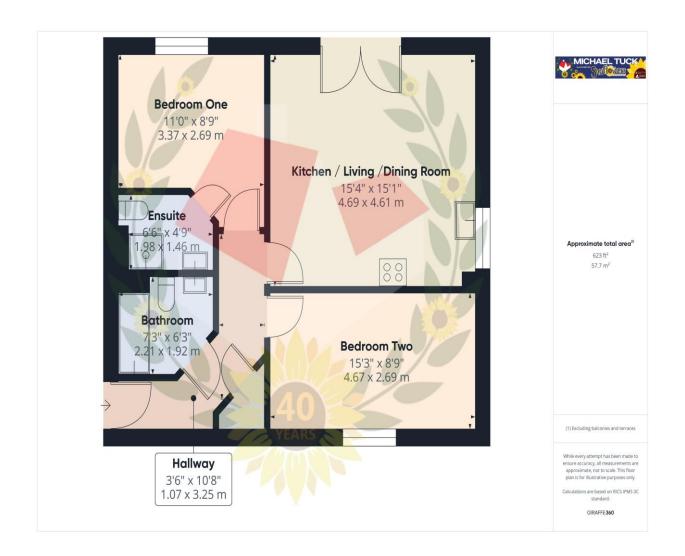

## **Entrance Hall**

**Bedroom One** 11' 0" x 8' 9" (3.35m x 2.66m)

**Ensuite** 6' 6" x 4' 9" (1.98m x 1.45m)

**Bedroom Two** 15' 3" x 8' 9" (4.64m x 2.66m)

**Lounge/Diner/ Kitchen** 15' 4" x 15' 1" (4.67m x 4.59m)

**Bathroom** 7' 3" x 6' 3" (2.21m x 1.90m)

### FOR ILLUSTRATIVE PURPOSES ONLY - NOT TO SCALE

The position and size of doors, windows, appliances, and other features are approximate only.

Unauthorised reproduction prohibited

Important notice: Michael Tuck, its clients and any joints give notice that 1: They are not authorised to make or give any representations or warranties in relation to the property either here or elsewhere, either on their own behalf of their client or otherwise. They assume no responsibility for any statement that may be made in these particulars. These particulars do not form part of any offer or contract and must not be relied upon as statements or representation of fact. 2: Any areas, measurements or distances are approximate. The text, photographs and plans are for guidance only and are not necessarily comprehensive. It should not be assumed that the property has all necessary planning, building regulation or other consents and Michael Tuck have not tested any services, equipment or facilities. Purchasers must satisfy themselves by inspection or otherwise.