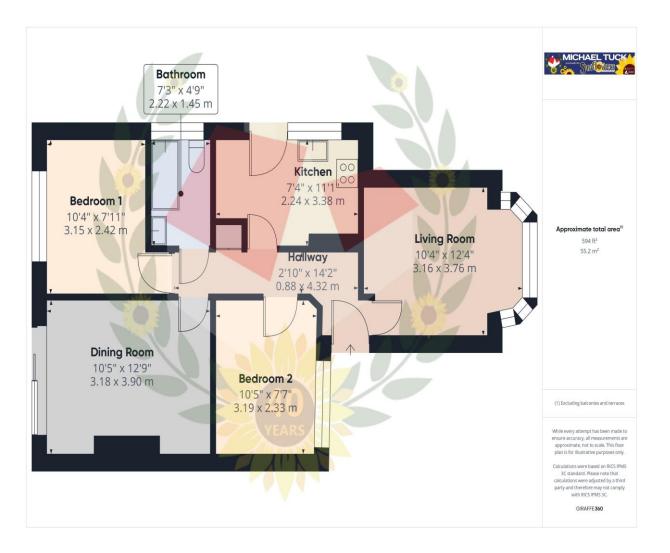

### Entrance Hall

Kitchen 11' 1" x 7' 4" (3.38m x 2.24m)

Living Room 12' 4" x 10' 4" (3.76m x 3.16m)

**Dining Room** 10' 4'' x 12' 10'' (3.15m x 3.90m)

Bedroom 1 10' 4" x 7' 11" (3.15m x 2.42m)

Bedroom 2 10' 6" x 7' 8" (3.19m x 2.33m)

#### FOR ILLUSTRATIVE PURPOSES ONLY - NOT TO SCALE

The position and size of doors, windows, appliances, and other features are approximate only. Unauthorised reproduction prohibited

Important notice: Michael Tuck, its clients and any joints give notice that 1: They are not authorised to make or give any representations or warranties in relation to the property either here or elsewhere, either on their own behalf of their client or otherwise. They assume no responsibility for any statement that may be made in these particulars. These particulars do not form part of any offer or contract and must not be relied upon as statements or representation of fact. 2: Any areas, measurements or distances are approximate. The text, photographs and plans are for guidance only and are not necessarily comprehensive. It should not be assumed that the property has all necessary planning, building regulation or other consents and Michael Tuck have not tested any services, equipment or facilities. Purchasers must satisfy themselves by inspection or otherwise.