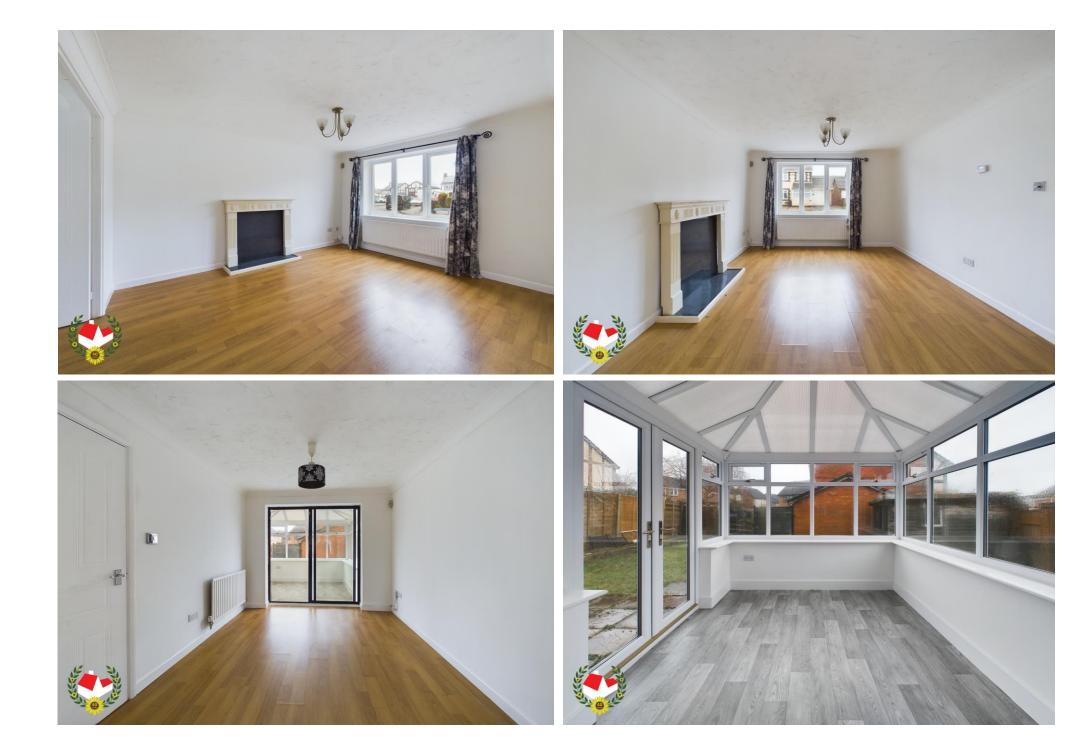

#### The Property

Three Bedroom Detached Property In Abbeymead With No Onward Chain This brilliant property is situated on a popular and quiet road In Abbeymead which offers easy access to a range of local amenities. In brief the property comprises of; entrance hall, downstairs cloakroom, spacious lounge, dining room, conservatory, kitchen, utility room, first floor landing, two double bedrooms, one single bedroom, family bathroom and ensuite to master. Benefits include; upvc double glazing, gas central heating, enclosed rear garden, garage and off road parking for multiple cars! Potential rental value of £1,350pcm, please contact Michael Tuck Lettings in Abbeymead for more details. To avoid missing out, call us today on 01452 612020 to book your viewing.

## Cloakroom

**Lounge** 12' 10'' x 10' 7'' (3.91m x 3.22m)

**Dining Room** 10' 1" x 8' 5" (3.07m x 2.56m)

rightmove

Zoopla

**Conservatory** 8' 5" x 7' 9" (2.56m x 2.36m) **Kitchen** 9' 10" x 8' 7" (2.99m x 2.61m) **Utility room** 7' 0" x 5' 9" (2.13m x 1.75m) **First Floor Landing Bedroom 1** 14' 0'' x 8' 2'' (4.26m x 2.49m) En-suite Bedroom 2 9' 8" x 9' 2" (2.94m x 2.79m)