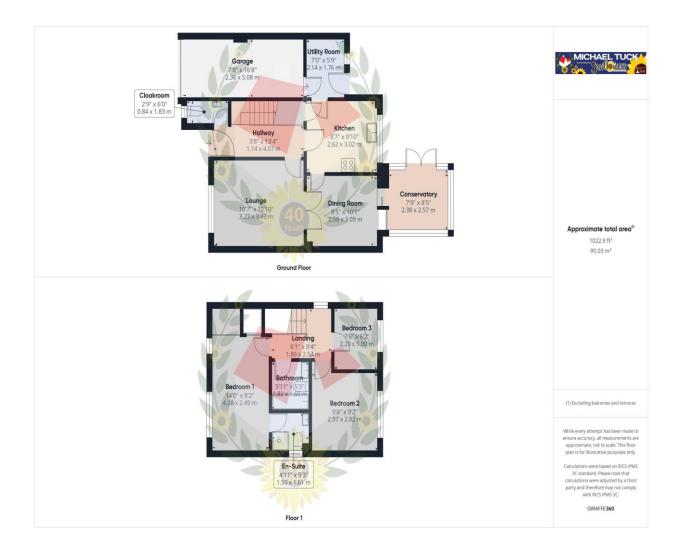

## Cloakroom

**Lounge** 12' 10'' x 10' 7'' (3.91m x 3.22m)

**Dining Room** 10' 1" x 8' 5" (3.07m x 2.56m)

rightmove

Zoopla

**Conservatory** 8' 5" x 7' 9" (2.56m x 2.36m) **Kitchen** 9' 10" x 8' 7" (2.99m x 2.61m) **Utility room** 7' 0" x 5' 9" (2.13m x 1.75m) **First Floor Landing Bedroom 1** 14' 0'' x 8' 2'' (4.26m x 2.49m) En-suite Bedroom 2 9' 8" x 9' 2" (2.94m x 2.79m)

Bedroom 3 7' 6" x 6' 2" (2.28m x 1.88m)

Bathroom 5' 11" x 5' 3" (1.80m x 1.60m)

Garage 16' 8" x 7' 8" (5.08m x 2.34m)

∧ **7**₀₀

#### FOR ILLUSTRATIVE PURPOSES ONLY - NOT TO SCALE

The position and size of doors, windows, appliances, and other features are approximate only. Unauthorised reproduction prohibited

Important notice: Michael Tuck, its clients and any joints give notice that 1: They are not authorised to make or give any representations or warranties in relation to the property either here or elsewhere, either on their own behalf of their client or otherwise. They assume no responsibility for any statement that may be made in these particulars. These particulars do not form part of any offer or contract and must not be relied upon as statements or representation of fact. 2: Any areas, measurements or distances are approximate. The text, photographs and plans are for guidance only and are not necessarily comprehensive. It should not be assumed that the property has all necessary planning, building regulation or other consents and Michael Tuck have not tested any services, equipment or facilities. Purchasers must satisfy themselves by inspection or otherwise.