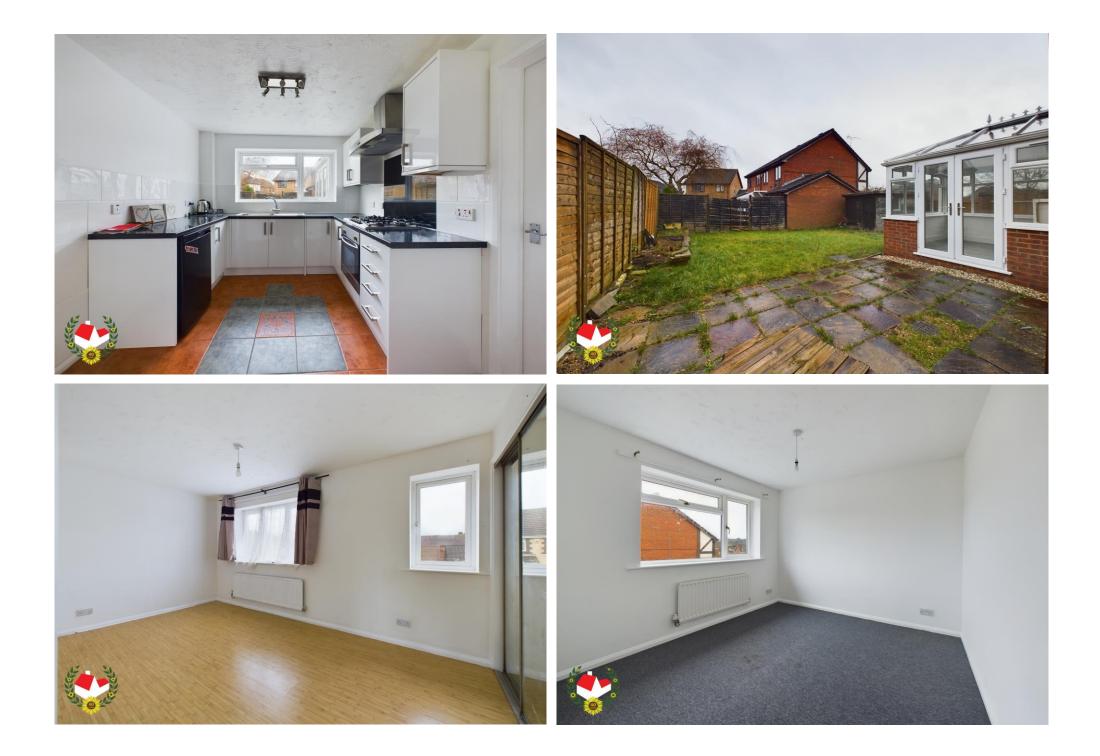

#### The Property

Three Bedroom Detached Property In Abbeymead With No Onward Chain This brilliant property is situated on a popular and quiet road In Abbeymead which offers easy access to a range of local amenities. In brief the property comprises of; entrance hall, downstairs cloakroom, spacious lounge, dining room, conservatory, kitchen, utility room, first floor landing, two double bedrooms, one single bedroom, family bathroom and ensuite to master. Benefits include; upvc double glazing, gas central heating, enclosed rear garden, garage and off road parking for multiple cars! Potential rental value of £1,350pcm, please contact Michael Tuck Lettings in Abbeymead for more details. To avoid missing out, call us today on 01452 612020 to book your viewing.

## Cloakroom

**Lounge** 12' 10'' x 10' 7'' (3.91m x 3.22m)

**Dining Room** 10' 1" x 8' 5" (3.07m x 2.56m)

rightmove

Zoopla

**Conservatory** 8' 5" x 7' 9" (2.56m x 2.36m) **Kitchen** 9' 10" x 8' 7" (2.99m x 2.61m) **Utility room** 7' 0" x 5' 9" (2.13m x 1.75m) **First Floor Landing Bedroom 1** 14' 0'' x 8' 2'' (4.26m x 2.49m) En-suite Bedroom 2 9' 8" x 9' 2" (2.94m x 2.79m)

Bedroom 3 7' 6" x 6' 2" (2.28m x 1.88m)

Bathroom 5' 11" x 5' 3" (1.80m x 1.60m)

Garage 16' 8" x 7' 8" (5.08m x 2.34m)

∧ **7**₀₀