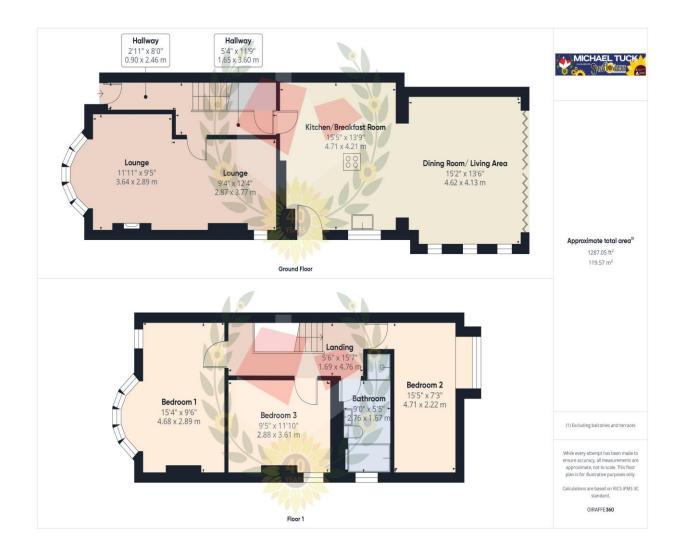

### **Entrance Hall**

**Lounge** 23' 5" x 9' 5" (2.87m x 7.13m)

Kitchen/Breakfast Room 15' 5" x 13' 9" (4.70m x 4.19m)

**Dining area** 15' 2" x 13' 6" (4.62m x 4.11m)

Landing

**Bedroom One** 15' 4" x 9' 6" (4.67m x 2.89m)

**Bedroom Two** 15' 5" x 7' 3" (4.70m x 2.21m)

**Bedroom Three** 9' 5" x 11' 10" (2.87m x 3.60m)

**Bathroom** 9' 0" x 5' 5" (2.74m x 1.65m)

#### FOR ILLUSTRATIVE PURPOSES ONLY - NOT TO SCALE

The position and size of doors, windows, appliances, and other features are approximate only.

Unauthorised reproduction prohibited

Important notice: Michael Tuck, its clients and any joints give notice that 1: They are not authorised to make or give any representations or warranties in relation to the property either here or elsewhere, either on their own behalf of their client or otherwise. They assume no responsibility for any statement that may be made in these particulars. These particulars do not form part of any offer or contract and must not be relied upon as statements or representation of fact. 2: Any areas, measurements or distances are approximate. The text, photographs and plans are for guidance only and are not necessarily comprehensive. It should not be assumed that the property has all necessary planning, building regulation or other consents and Michael Tuck have not tested any services, equipment or facilities. Purchasers must satisfy themselves by inspection or otherwise.