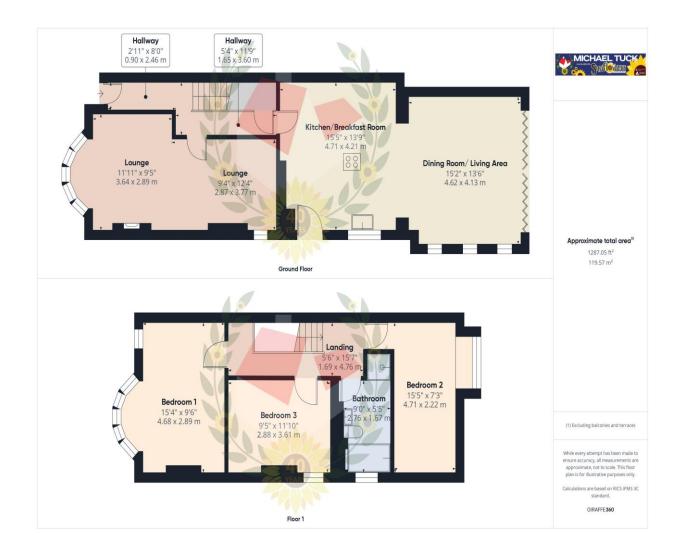

## **Entrance Hall**

**Lounge** 23' 5" x 9' 5" (2.87m x 7.13m)

Kitchen/Breakfast Room 15' 5" x 13' 9" (4.70m x 4.19m)

**Dining area** 15' 2" x 13' 6" (4.62m x 4.11m)

Landing

**Bedroom One** 15' 4" x 9' 6" (4.67m x 2.89m)

**Bedroom Two** 15' 5" x 7' 3" (4.70m x 2.21m)

**Bedroom Three** 9' 5" x 11' 10" (2.87m x 3.60m)

**Bathroom** 9' 0" x 5' 5" (2.74m x 1.65m)

#### FOR ILLUSTRATIVE PURPOSES ONLY - NOT TO SCALE

The position and size of doors, windows, appliances, and other features are approximate only.

Unauthorised reproduction prohibited

Important notice: Michael Tuck, its clients and any joints give notice that 1: They are not authorised to make or give any representations or warranties in relation to the property either here or elsewhere, either on their own behalf of their client or otherwise. They assume no responsibility for any statement that may be made in these particulars. These particulars do not form part of any offer or contract and must not be relied upon as statements or representation of fact. 2: Any areas, measurements or distances are approximate. The text, photographs and plans are for guidance only and are not necessarily comprehensive. It should not be assumed that the property has all necessary planning, building regulation or other consents and Michael Tuck have not tested any services, equipment or facilities. Purchasers must satisfy themselves by inspection or otherwise.